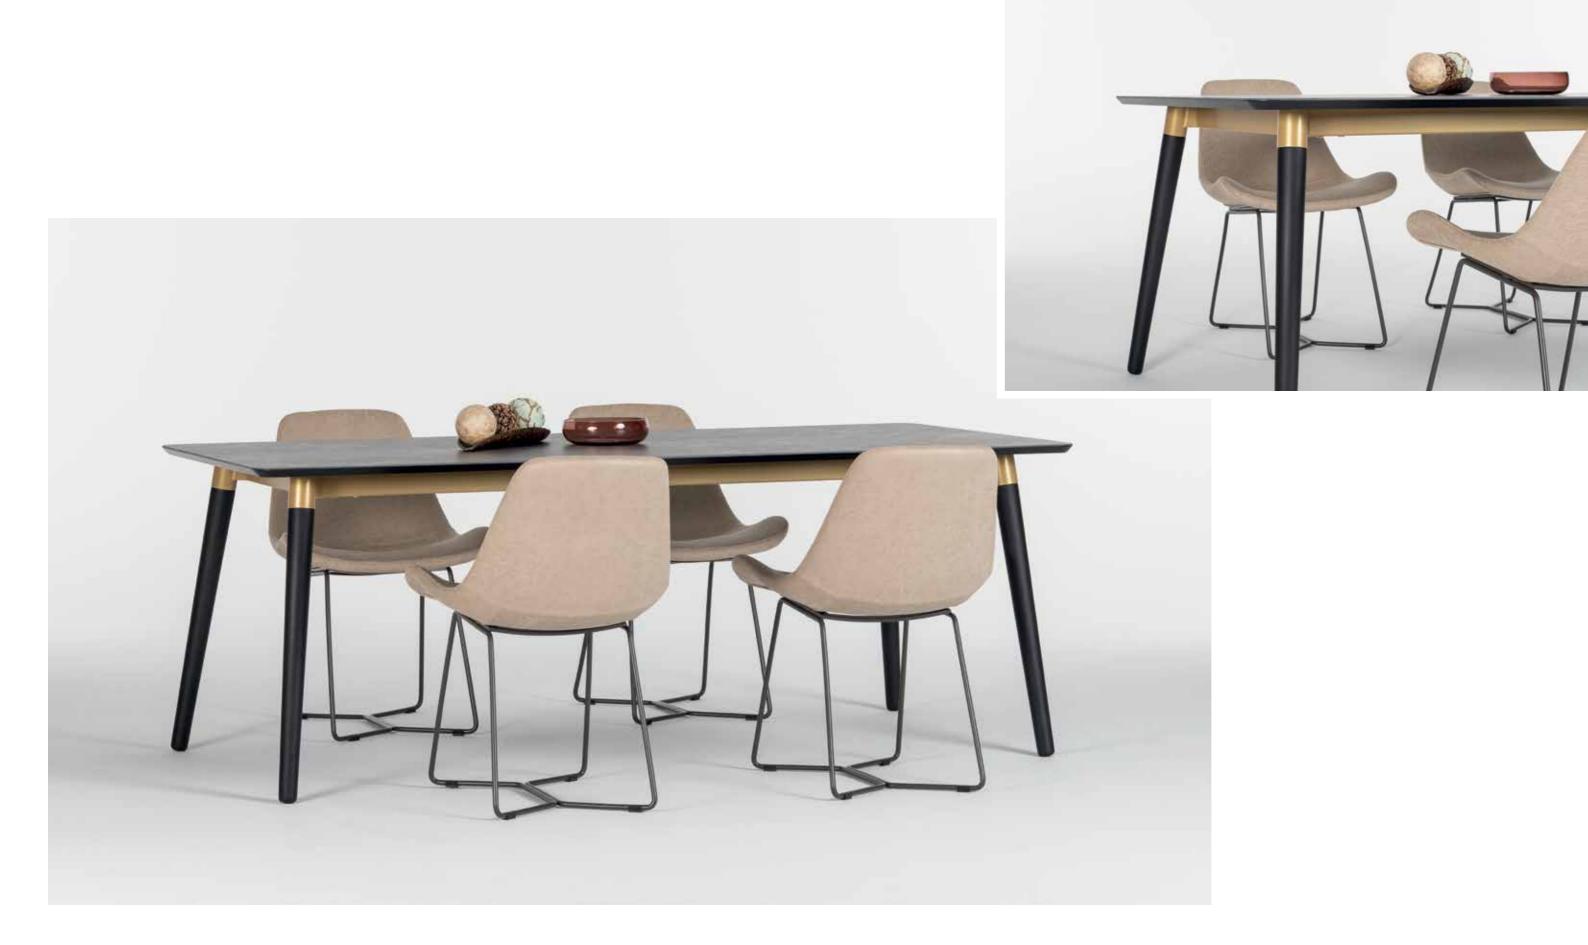

Table top with ceramics (oxido ice) and shiny beige glass covered Sideboard. Couldn't be more harmonious.

New rod table legs. Gold painted metal frame and black solid wood legs are creating great contrast to your dining room.