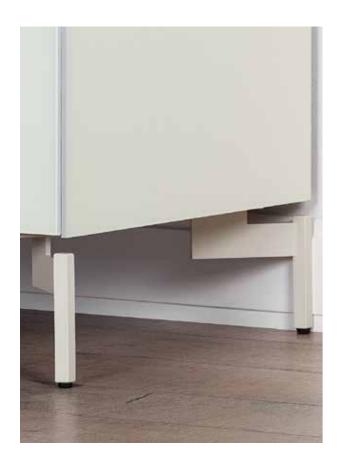

### CHOICE OF CABINET LEGS

CRAB 13 cm

BASE 3,5 cm / 9 cm

PLAIN 13 cm

CLUB 28 cm

CAGE 40 cm

SPIKE 20 cm / 13 cm

CAGE 20 cm