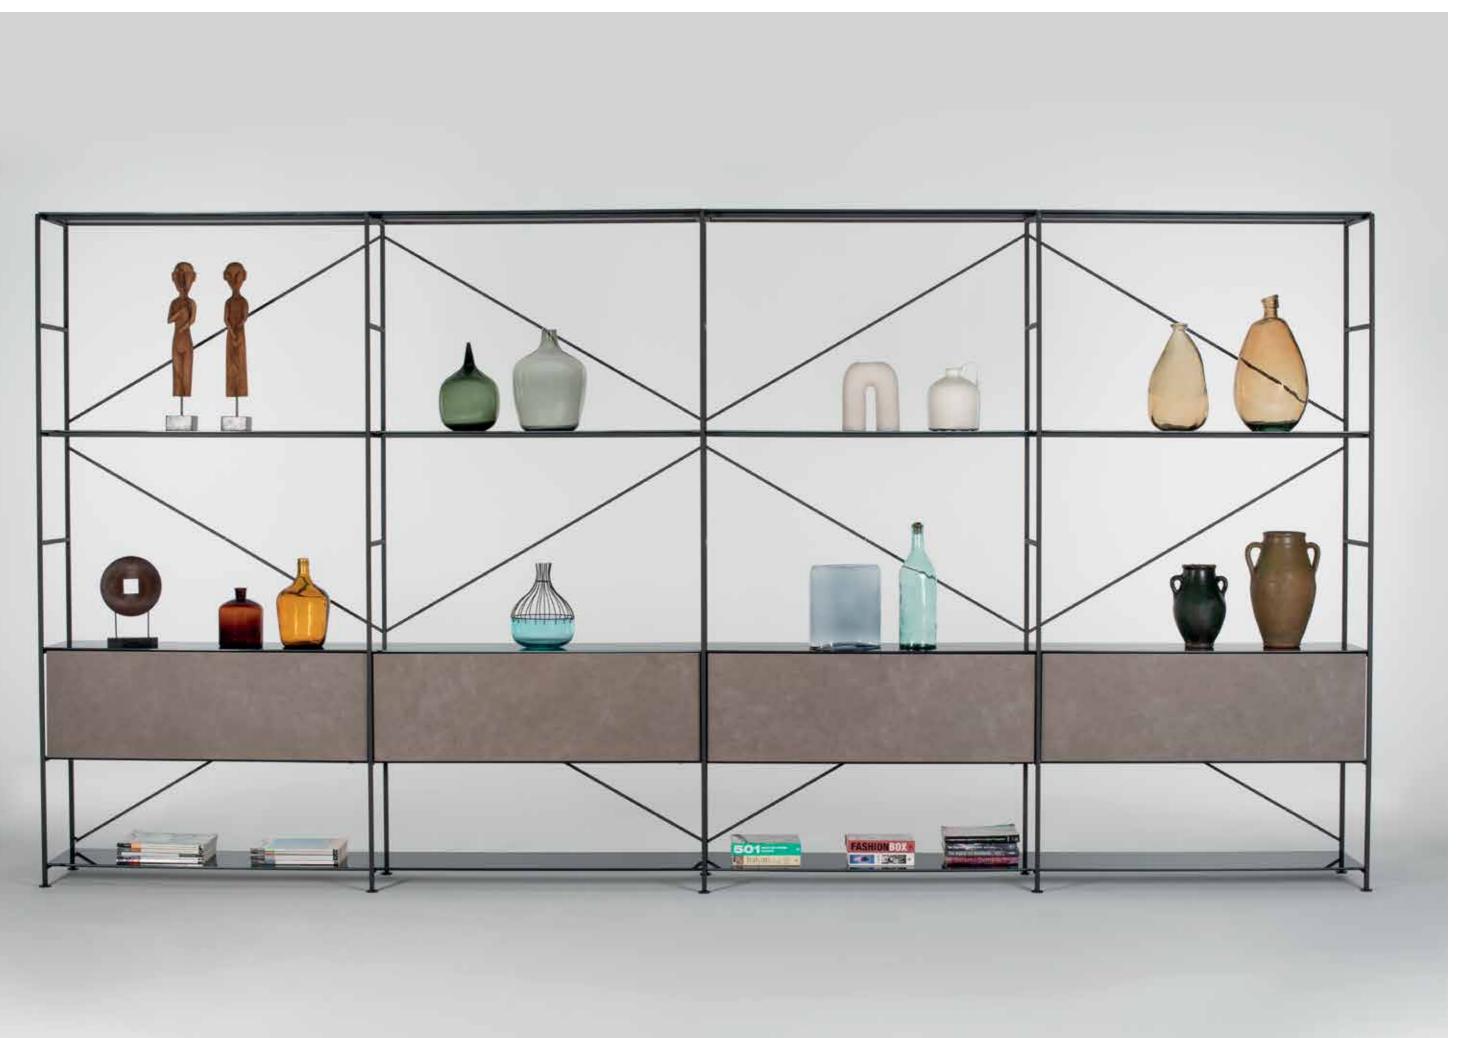

# **SHELF & BOX SYSTEM**

A bookshelf, a sideboard or a showcase... Shelf & Box finds its place in all living areas ranging from domestic spaces to professional settings. Featuring steel bars that allow for multiple storage options, the system can be customized with different materials, colors and finishes.