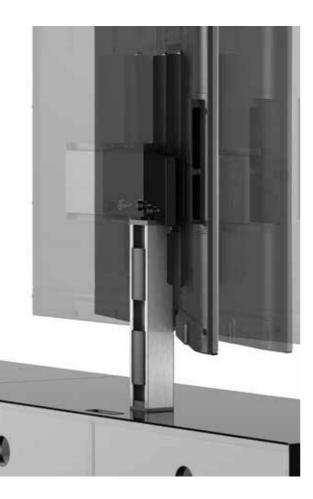

ROTATING MOUNT (EX) Brushed anodised aluminium profile is used for TV mounting and provides rotating and an integrated cable management system.

### VENEER DOOR (EX / SB)

ANODISED ALUMINIUM EDGES (EX) Careful use of anodized aluminium profiles creates impact resistance edges

IR REPEATER (EX) Control all your equipment with your remotes, yet keeping it out of sight. Our Infrared Repeater system relays remote control signals to your equipment within the cabinet.