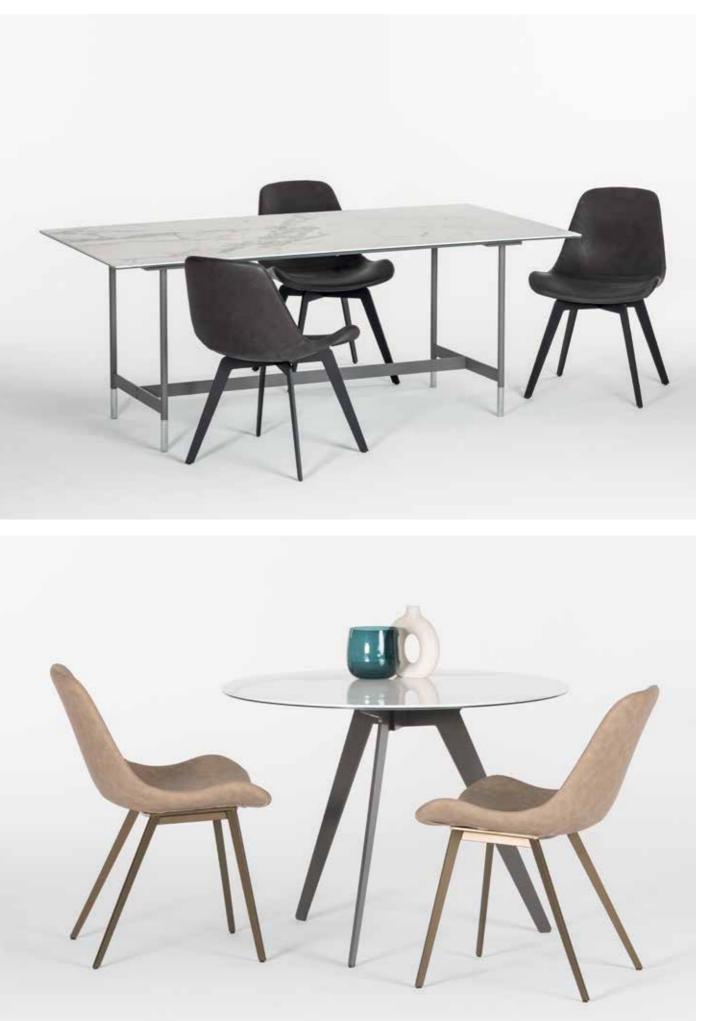

At home for dining and study or in the office as a prestigious meeting table or desk... Great craftsmanship of Sonorous tables bring stylish details to all living spaces. Options for tops, bases and dimensions make it possible to combine all the elements with each other, just as you wish.

Acid etched glass table top. Available in the Sonorous glass collection colors. Thick and tempered safety glass. Matte surface don't reflect any light or object. Simple and plain.