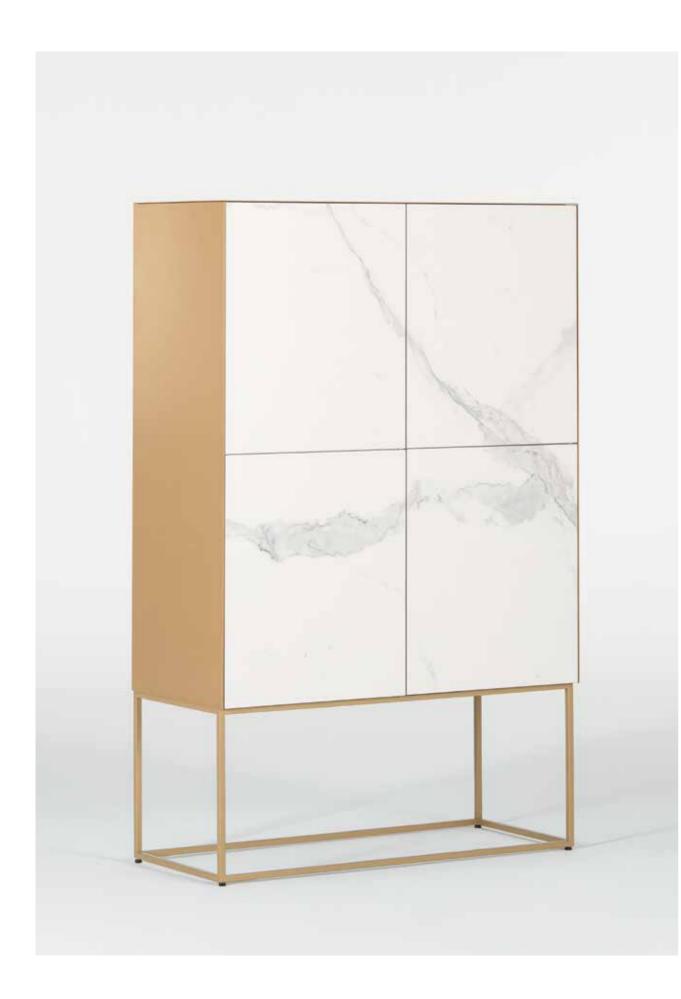

# **CHEST OF DRAWERS & BEDSIDES**

Sonorous offers functional and complementary units in a new approach to modern living. Offering storage space for the entire home, these units appeal to all tastes with glossy or matte glass-covered body with a wide range of colors, and additional ceramic or wood-covered cover options. Sonorous chest of drawers and bedside tables offer you very wide range options for storing your clothes or any other things that need storing.