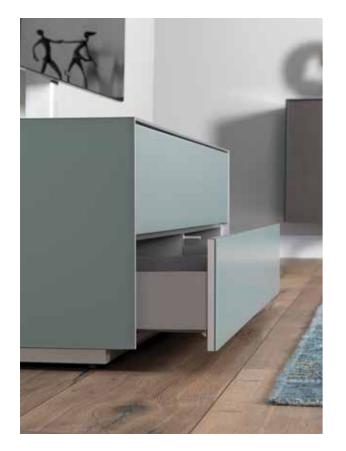

# **CHEST OF DRAWERS & BEDSIDES**

Sonorous offers functional and complementary units in a new approach to modern living. Offering storage space for the entire home, these units appeal to all tastes with glossy or matte glass-covered body with a wide range of colors, and additional ceramic or wood-covered cover options. Sonorous chest of drawers and bedside tables offer you very wide range options for storing your clothes or any other things that need storing.