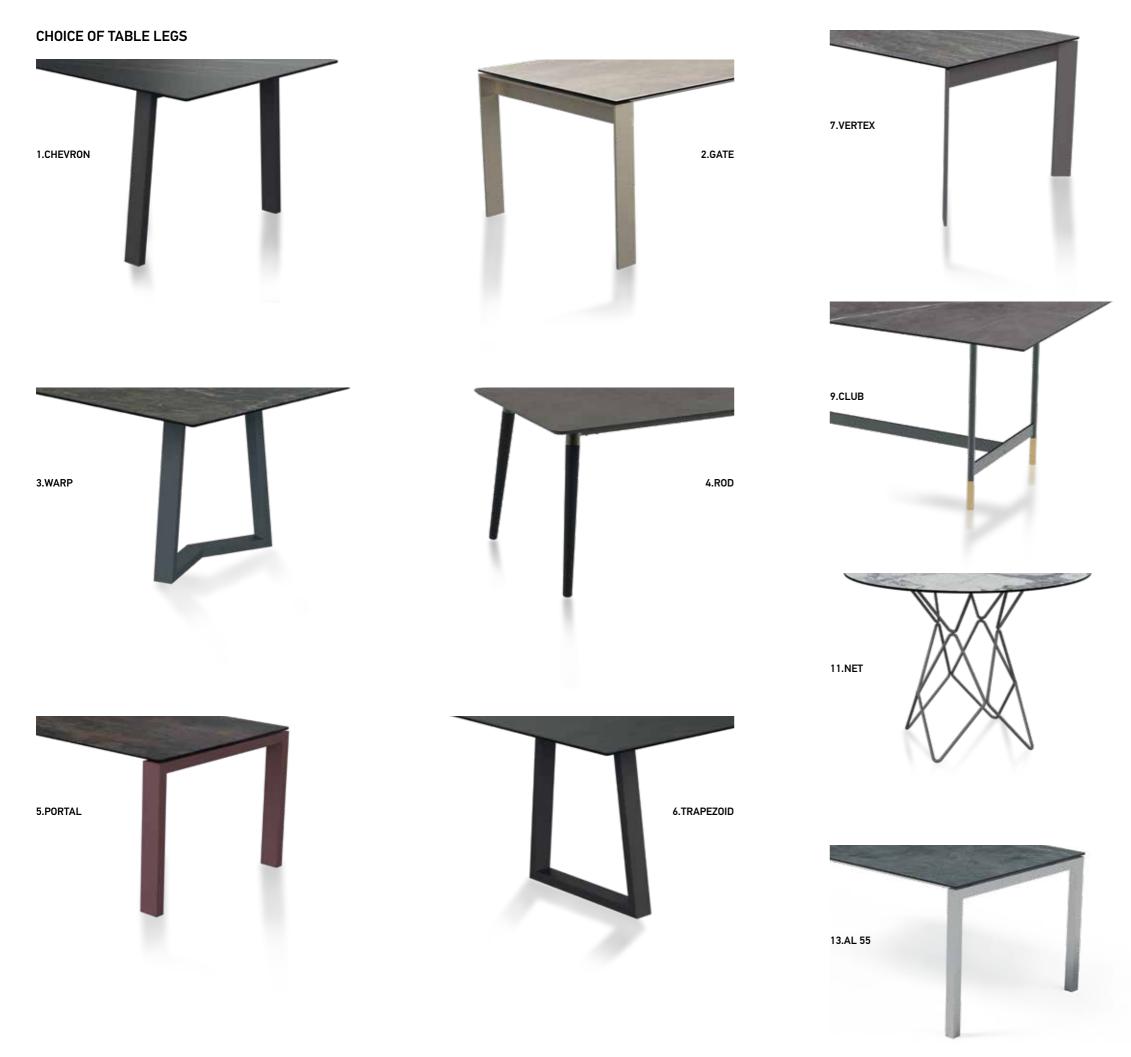

At home for dining and study or in the office as a prestigious meeting table or desk... Great craftsmanship of Sonorous tables bring stylish details to all living spaces. Options for tops, bases and dimensions make it possible to combine all the elements with each other, just as you wish.

Table top with ceramics (oxido ice) and shiny beige glass covered Sideboard. Couldn't be more harmonious.

New rod table legs. Gold painted metal frame and black solid wood legs are creating great contrast to your dining room.