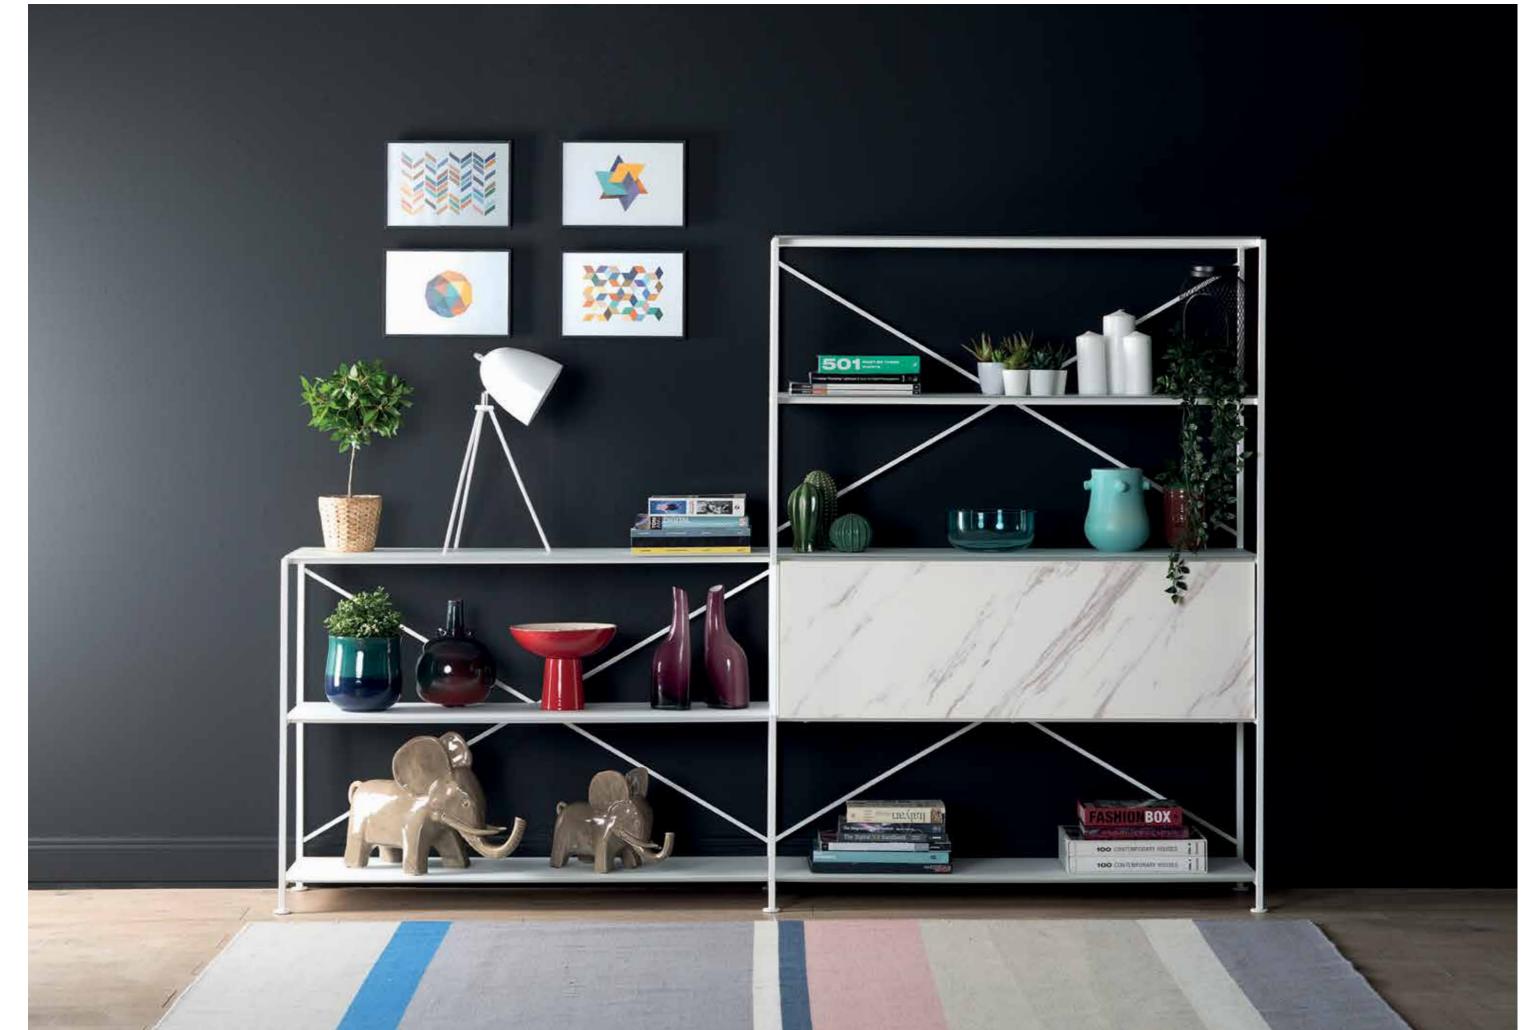

# **SHELF & BOX SYSTEM**

A bookshelf, a sideboard or a showcase... Shelf & Box finds its place in all living areas ranging from domestic spaces to professional settings. Featuring steel bars that allow for multiple storage options, the system can be customized with different materials, colors and finishes.