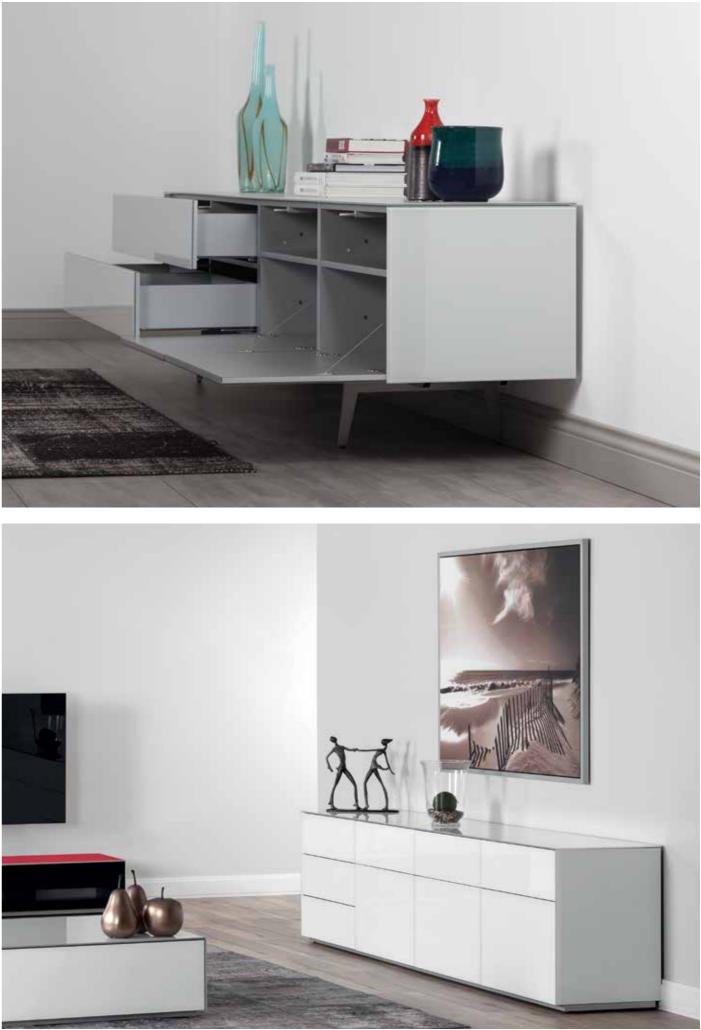

# SIDEBOARDS

Available in both wood base and metal frame, Sonorous sideboards offer a modular system with a rich collection of colors and shapes.

The series allows to freely position shelves, drawers or display cases, and to choose from a wide variety of materials and exclusive finishes including a continuous delicate glass top.

Table - Shiny ceramic (michelangelo) top with metal legs. Sideboard - Covered with lacquered acid atched tempered glass. Vitrine - Clear glass door with led lighting system.

With transparent glass sideboard models, you can create a more elegant dining room by highlighting your objects and dinnerwares. Slim design table legs are ideal for more minimalist environments.