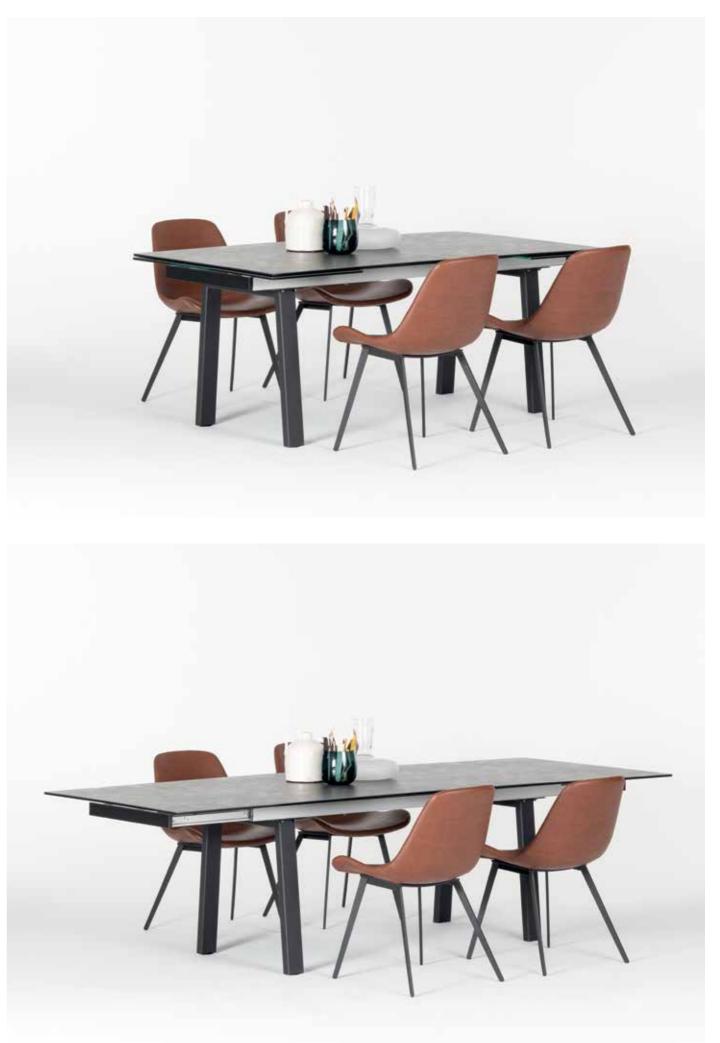

# BUTTERFLY

Butterfly extension mechanism could add more space for your guests. Wheels on moving leg prevent scratching your floor while opening action.

# **TANDEM BUTTERFLY**

Tandem Butterfly mechanism has an ability to perform simultaneus moving to both ways. Mechanism works in harmony. You only need to work from one side of the table to watch your table extends gracefully.

# MOVE UP

This simple and elegant mechanism can easily increase the size of the table by half through two simple motions.

# TANDEM MOVE UP

You can increase table size by simple pull & up movement with this synchronized extension mechanism.