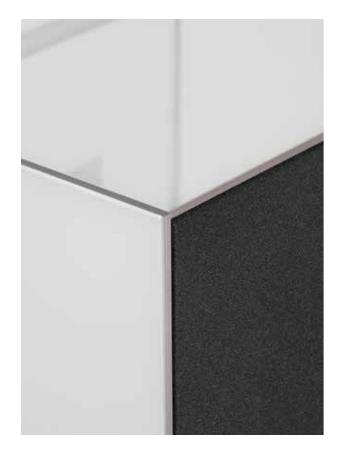

### ACOUSTIC FABRIC DOOR (EX / SB)

Amplifier, media players and game consoles can all be stored behind flaps which are covered with acoustic fabric door or perforated door. Designed to ensure adequate ventilation so your devices don't overheat. A sound bar, loudspeakers and subwoofers can be placed and operated, hidden from view, without affecting performance.