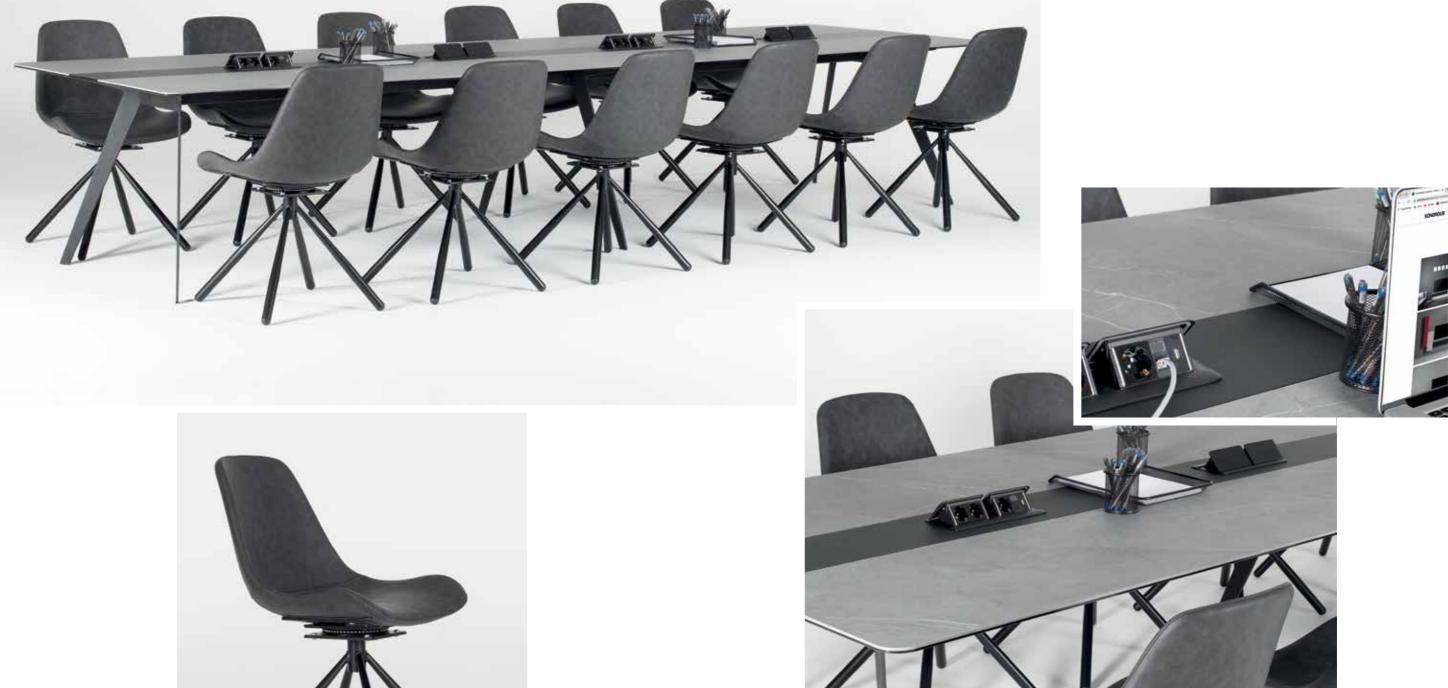

# Meeting Table

In this meeting table for 12 people, every detail that the participants may need has been thought. Power sockets, network sockets and even usb sockets.

designed by **BD** 