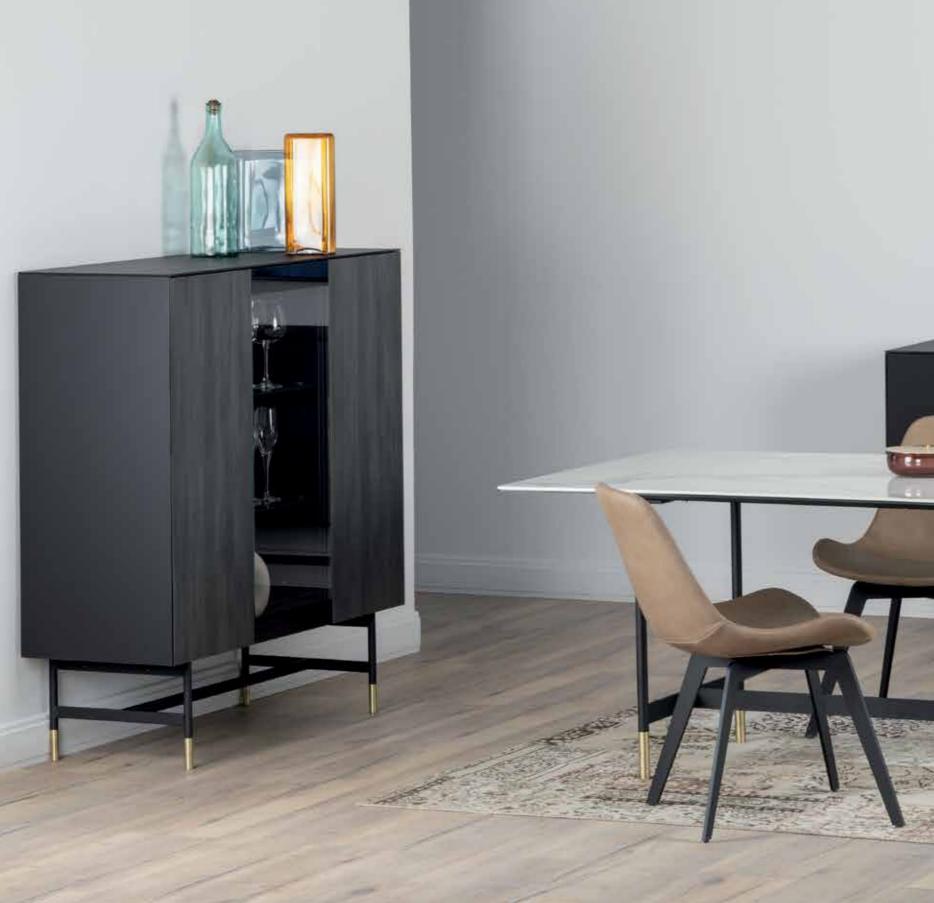

# SIDEBOARDS

Available in both wood base and metal frame, Sonorous sideboards offer a modular system with a rich collection of colors and shapes.

The series allows to freely position shelves, drawers or display cases, and to choose from a wide variety of materials and exclusive finishes including a continuous delicate glass top.

Table - Shiny ceramic (michelangelo) top with metal legs. Sideboard - Covered with lacquered acid atched tempered glass. Vitrine - Clear glass door with led lighting system.

With transparent glass sideboard models, you can create a more elegant dining room by highlighting your objects and dinnerwares. Slim design table legs are ideal for more minimalist environments.