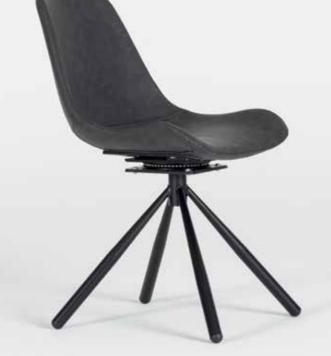

# Elevate

Wide-ranging and modern designed Sonorous chairs are suitable for both homes and commercial areas including offices, restaurants, hotels and more. They come in various options including metal leg alternatives and plenty of colors. Contemporary, elegant and beautifully framed, the body may be created with leather, artificial leather and fabric according to your taste.

# CHAIRS

CHAIR LEGS