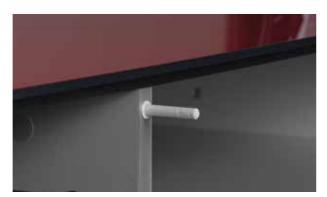

ADJUSTABLE LEVELLING FEET FOR BASES (EX / SB)

DRAWER SLIDES FLAP DOORS & SIDE OPENING DOORS

Drawer

ADJUSTABLE LEVELLING FEET FOR METAL LEGS (EX / SB)