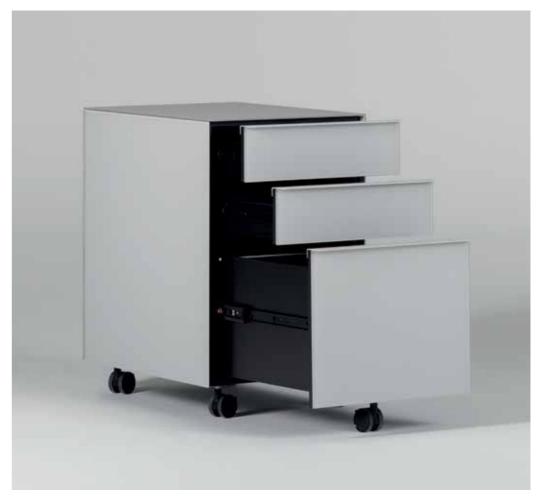

# Work

Small and compact workspace with movable pedestal with drawers. A small space in your home Office will suffice.

can be used by both sides by dividing the working environment into two.

office 107

# Epsilon

Keyboard drawer on desks, Cable management, File organizer drawer in cabinets and caisson, Mobilized cabinets, Sturdy metal construction on tables.

Thanks to the height compatibility between the Epsilon series products, each unit comes next to the other, allowing the creation of customized designs for the environment and for the individual.