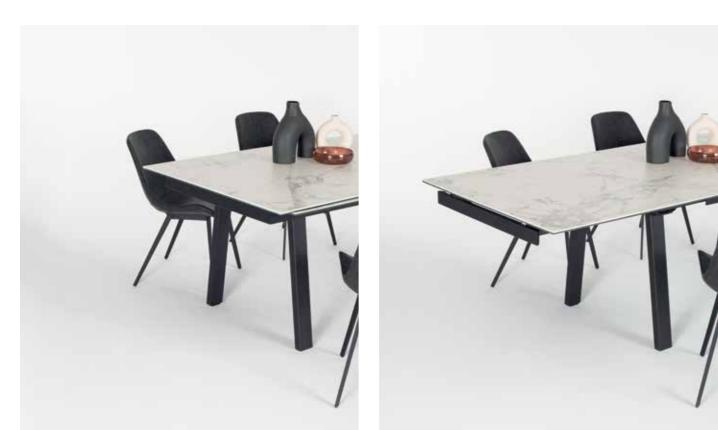

# BUTTERFLY

Butterfly extension mechanism could add more space for your guests. Wheels on moving leg prevent scratching your floor while opening action.

# **TANDEM BUTTERFLY**

Tandem Butterfly mechanism has an ability to perform simultaneus moving to both ways. Mechanism works in harmony. You only need to work from one side of the table to watch your table extends gracefully.

# MOVE UP

This simple and elegant mechanism can easily increase the size of the table by half through two simple motions.

# TANDEM MOVE UP

You can increase table size by simple pull & up movement with this synchronized extension mechanism.