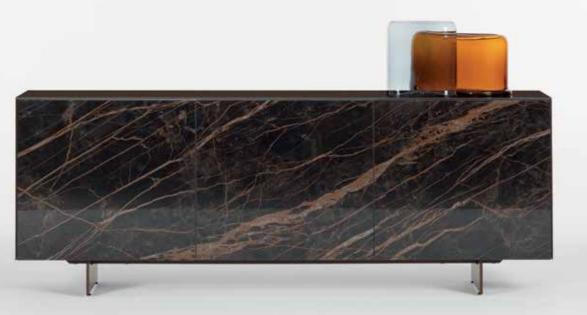

Table - Shiny ceramic (michelangelo) top with metal legs. Sideboard - Covered with lacquered acid atched tempered glass. Vitrine - Clear glass door with led lighting system.

With transparent glass sideboard models, you can create a more elegant dining room by highlighting your objects and dinnerwares. Slim design table legs are ideal for more minimalist environments.

Our new color verde muschio can help you to create more elegant interiors. Also patch coffee & side table set can add more contrast.

Indispensable for your dark interior spaces. Great choice for displaying your objects, glasses and dinnerware. Shiny noir desir door & coffee table set will be a perfect match.

Sideboards front doors with shiny Altissimo ceramic (top) and Noir desir (left).