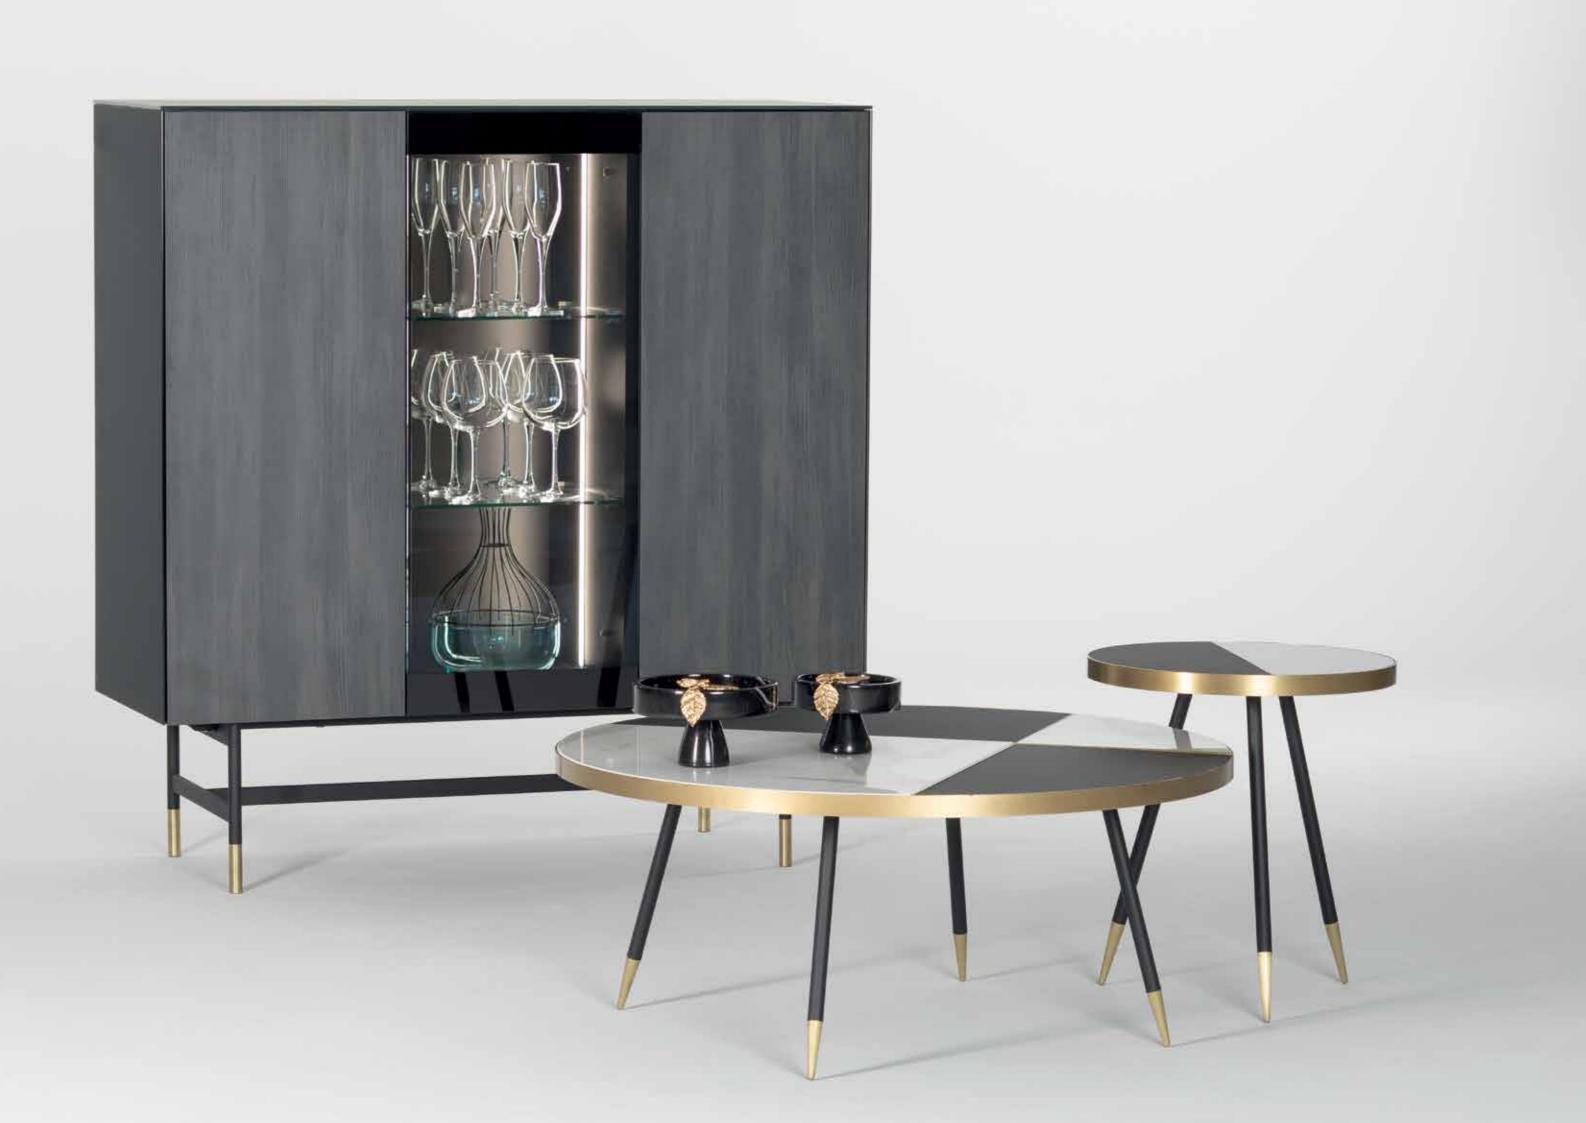

# **COFFEE & SIDE TABLES**

Adapting to any space for any use, Sonorous coffee and side tables are ideal for mixing heights, colors and bases for adding a vibrant touch to all living areas. A wide range of tops and bases that can be arranged in numberless ways, offer added space for eating, working or just enjoying coffee.

Patch coffee table & side table set.

Two drawers adds versatibility and very elegant looking ES80 coffee table.

Stylish boomerang shaped coffee table legs.

Set of coffee & side tables. Glass and ceramic tops (anthracite).