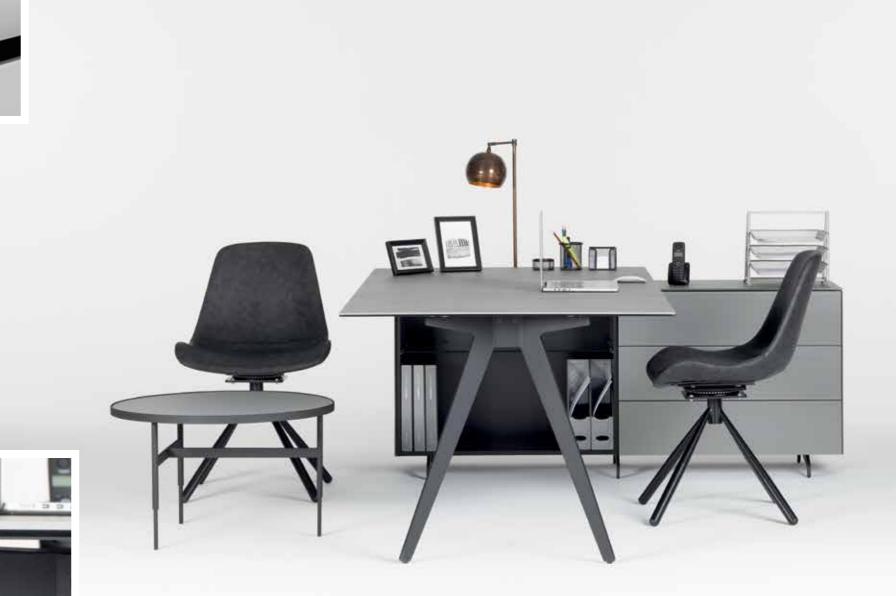

# LIFT OPENING

Lift opening extension mechanism offers you smooth closing and stylish look. Aluminium mechanism makes it possible to use on outdoors.

Love your work space. With fixed and mobile elements and sturdy metal construction, Sonorous office furniture combine innovative design with modern engineering, creating an inspiring working space for all.

The standing, sitting, and everything-in-between desk. These height-adjustable desks take an entire workstation from sitting to standing, and back again, with the single touch of a keypad.

### EPSILON

Smart sophistication. From a generously-sized keyboard drawer to cable-concealing modesty panels, impeccable attention to detail is at the heart of Epsilon's streamlined and elegant design.

# Epsilon

Keyboard drawer on desks, Cable management, File organizer drawer in cabinets and caisson, Mobilized cabinets, Sturdy metal construction on tables.

Thanks to the height compatibility between the Epsilon series products, each unit comes next to the other, allowing the creation of customized designs for the environment and for the individual.