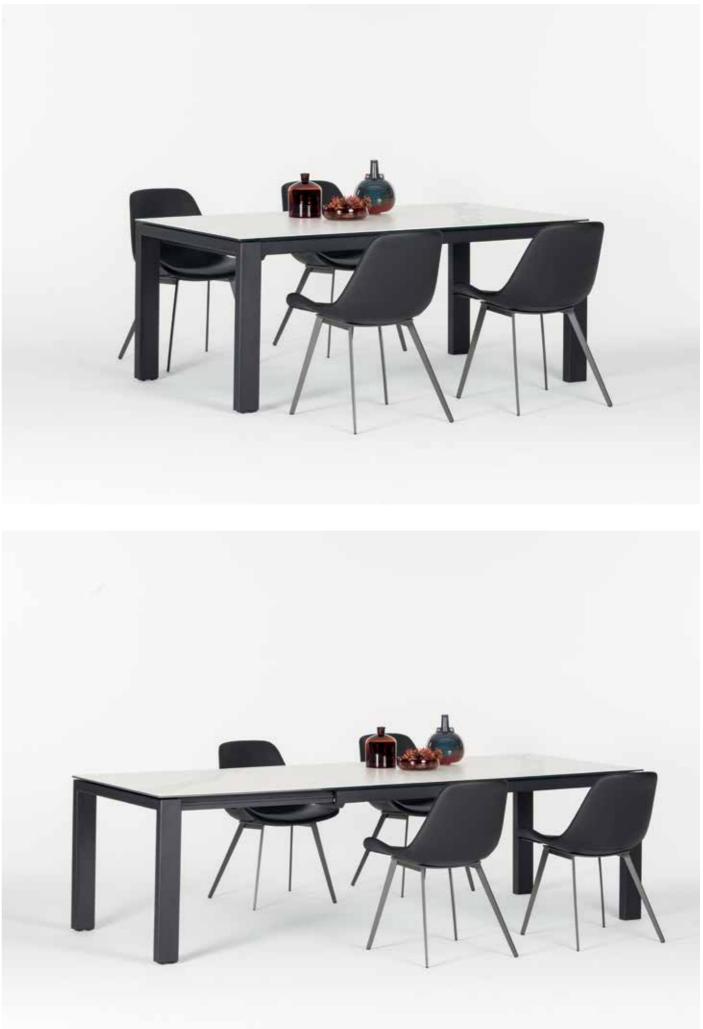

At home for dining and study or in the office as a prestigious meeting table or desk... Great craftsmanship of Sonorous tables bring stylish details to all living spaces. Options for tops, bases and dimensions make it possible to combine all the elements with each other, just as you wish.

Acid etched glass table top. Available in the Sonorous glass collection colors. Thick and tempered safety glass. Matte surface don't reflect any light or object. Simple and plain.