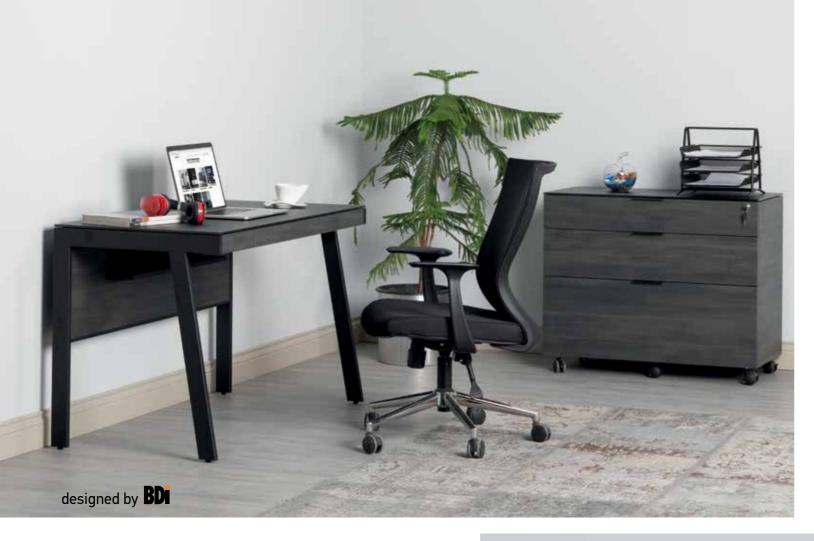

# Work

Small and compact workspace with movable pedestal with drawers. A small space in your home Office will suffice.

can be used by both sides by dividing the working environment into two.

office 107

# Meeting Table

In this meeting table for 12 people, every detail that the participants may need has been thought. Power sockets, network sockets and even usb sockets.

designed by **BD** 

# Epsilon

Keyboard drawer on desks, Cable management, File organizer drawer in cabinets and caisson, Mobilized cabinets, Sturdy metal construction on tables.

Thanks to the height compatibility between the Epsilon series products, each unit comes next to the other, allowing the creation of customized designs for the environment and for the individual.