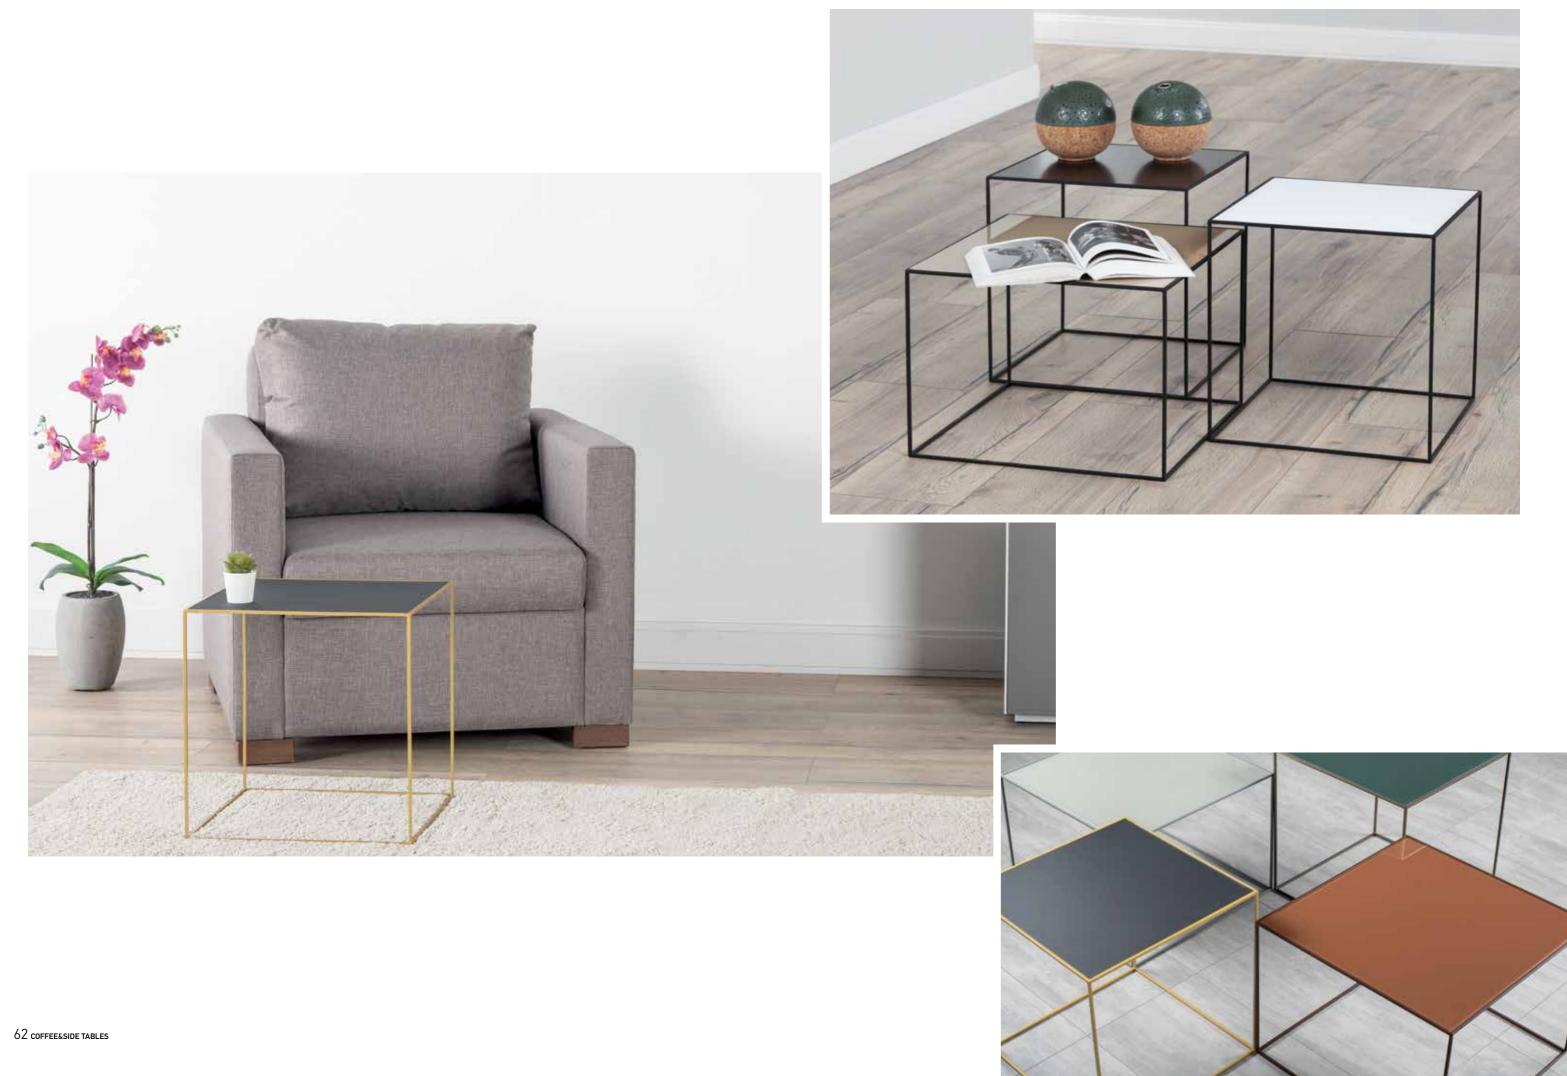

# **COFFEE & SIDE TABLES**

Adapting to any space for any use, Sonorous coffee and side tables are ideal for mixing heights, colors and bases for adding a vibrant touch to all living areas. A wide range of tops and bases that can be arranged in numberless ways, offer added space for eating, working or just enjoying coffee.

Patch coffee table & side table set.

Two drawers adds versatibility and very elegant looking ES80 coffee table.

Stylish boomerang shaped coffee table legs.

Set of coffee & side tables. Glass and ceramic tops (anthracite).