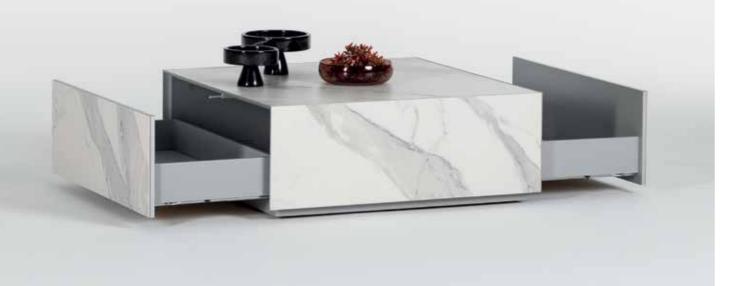

# **COFFEE & SIDE TABLES**

Adapting to any space for any use, Sonorous coffee and side tables are ideal for mixing heights, colors and bases for adding a vibrant touch to all living areas. A wide range of tops and bases that can be arranged in numberless ways, offer added space for eating, working or just enjoying coffee.