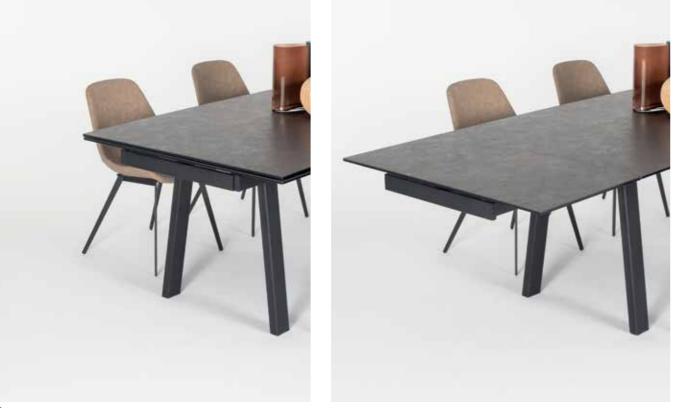

At home for dining and study or in the office as a prestigious meeting table or desk... Great craftsmanship of Sonorous tables bring stylish details to all living spaces. Options for tops, bases and dimensions make it possible to combine all the elements with each other, just as you wish.

Acid etched glass table top. Available in the Sonorous glass collection colors. Thick and tempered safety glass. Matte surface don't reflect any light or object. Simple and plain.