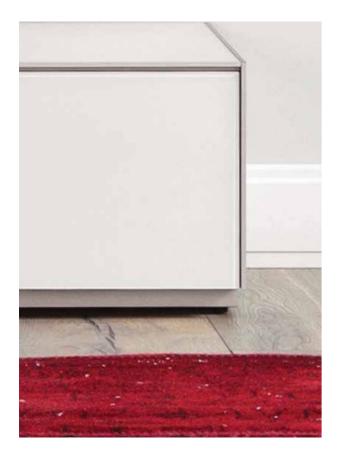

### CHOICE OF CABINET LEGS

CRAB 13 cm

BASE 3,5 cm / 9 cm

PLAIN 13 cm

CLUB 28 cm

CAGE 40 cm

SPIKE 20 cm / 13 cm

CAGE 20 cm