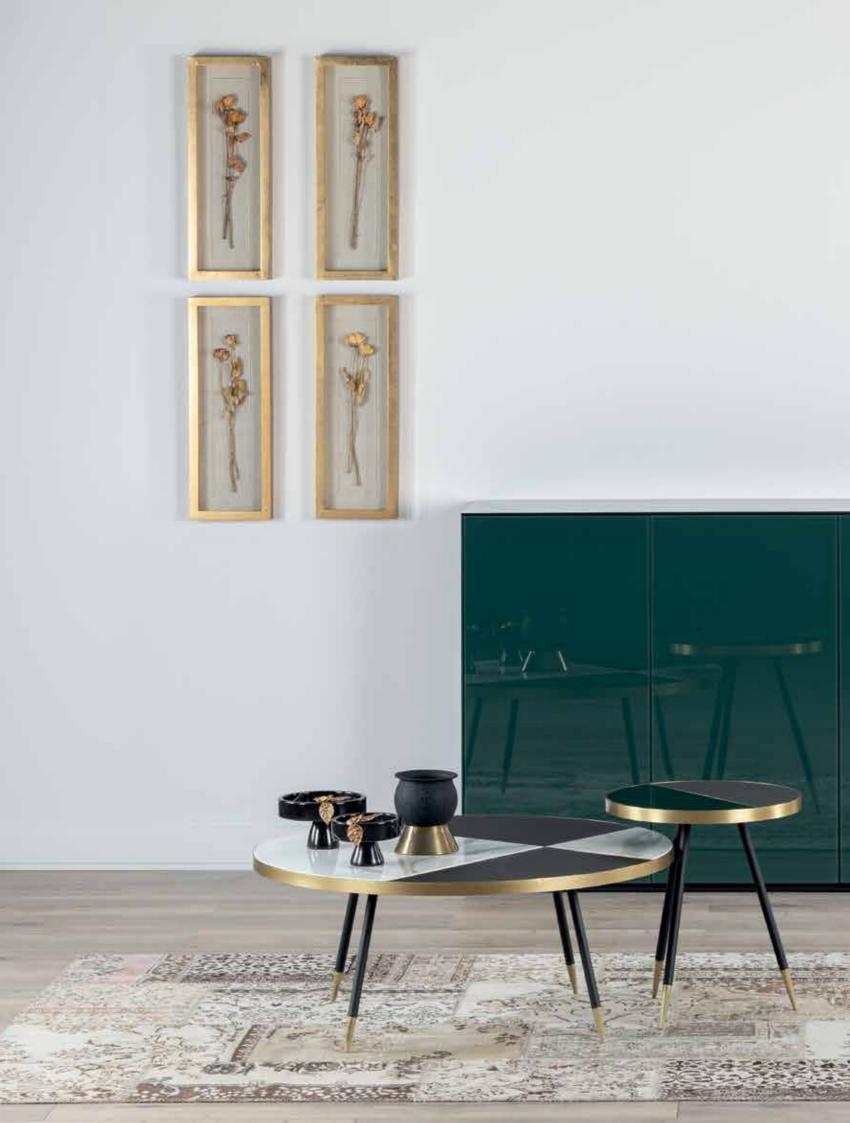

# **COFFEE & SIDE TABLES**

Adapting to any space for any use, Sonorous coffee and side tables are ideal for mixing heights, colors and bases for adding a vibrant touch to all living areas. A wide range of tops and bases that can be arranged in numberless ways, offer added space for eating, working or just enjoying coffee.

Patch coffee table & side table set.

Two drawers adds versatibility and very elegant looking ES80 coffee table.

Stylish boomerang shaped coffee table legs.

Set of coffee & side tables. Glass and ceramic tops (anthracite).