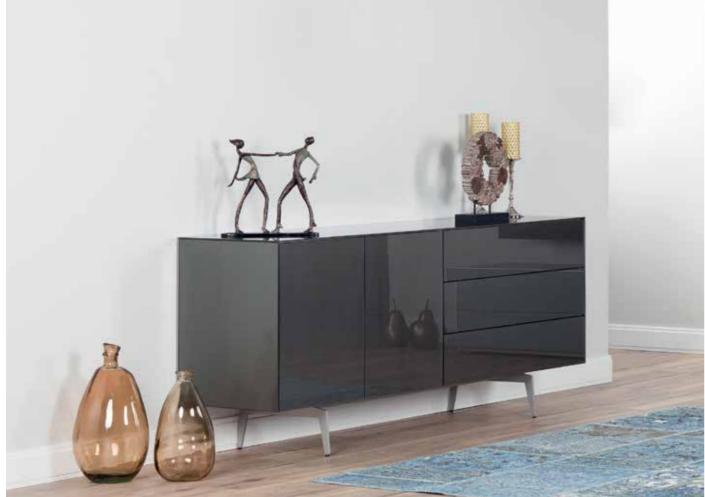

# SIDEBOARDS

Available in both wood base and metal frame, Sonorous sideboards offer a modular system with a rich collection of colors and shapes.

The series allows to freely position shelves, drawers or display cases, and to choose from a wide variety of materials and exclusive finishes including a continuous delicate glass top.

# **CHEST OF DRAWERS & BEDSIDES**

Sonorous offers functional and complementary units in a new approach to modern living. Offering storage space for the entire home, these units appeal to all tastes with glossy or matte glass-covered body with a wide range of colors, and additional ceramic or wood-covered cover options. Sonorous chest of drawers and bedside tables offer you very wide range options for storing your clothes or any other things that need storing.