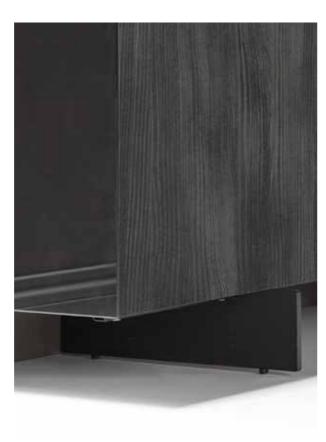

### CHOICE OF CABINET LEGS

CRAB 13 cm

BASE 3,5 cm / 9 cm

PLAIN 13 cm

CLUB 28 cm

CAGE 40 cm

SPIKE 20 cm / 13 cm

CAGE 20 cm