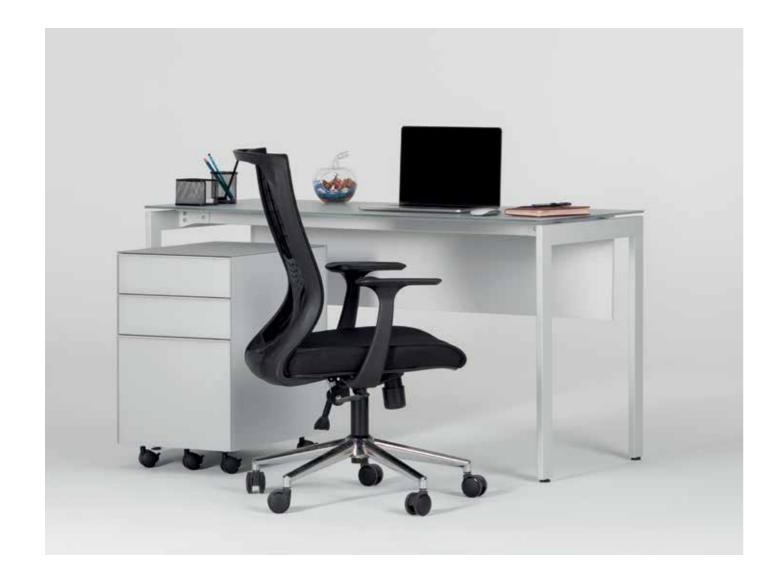

# Desk Plus

Simple working environments for you and your guests, away from unnecessary details and not straining the eyes.

# Work

Small and compact workspace with movable pedestal with drawers. A small space in your home Office will suffice.

can be used by both sides by dividing the working environment into two.

office 107