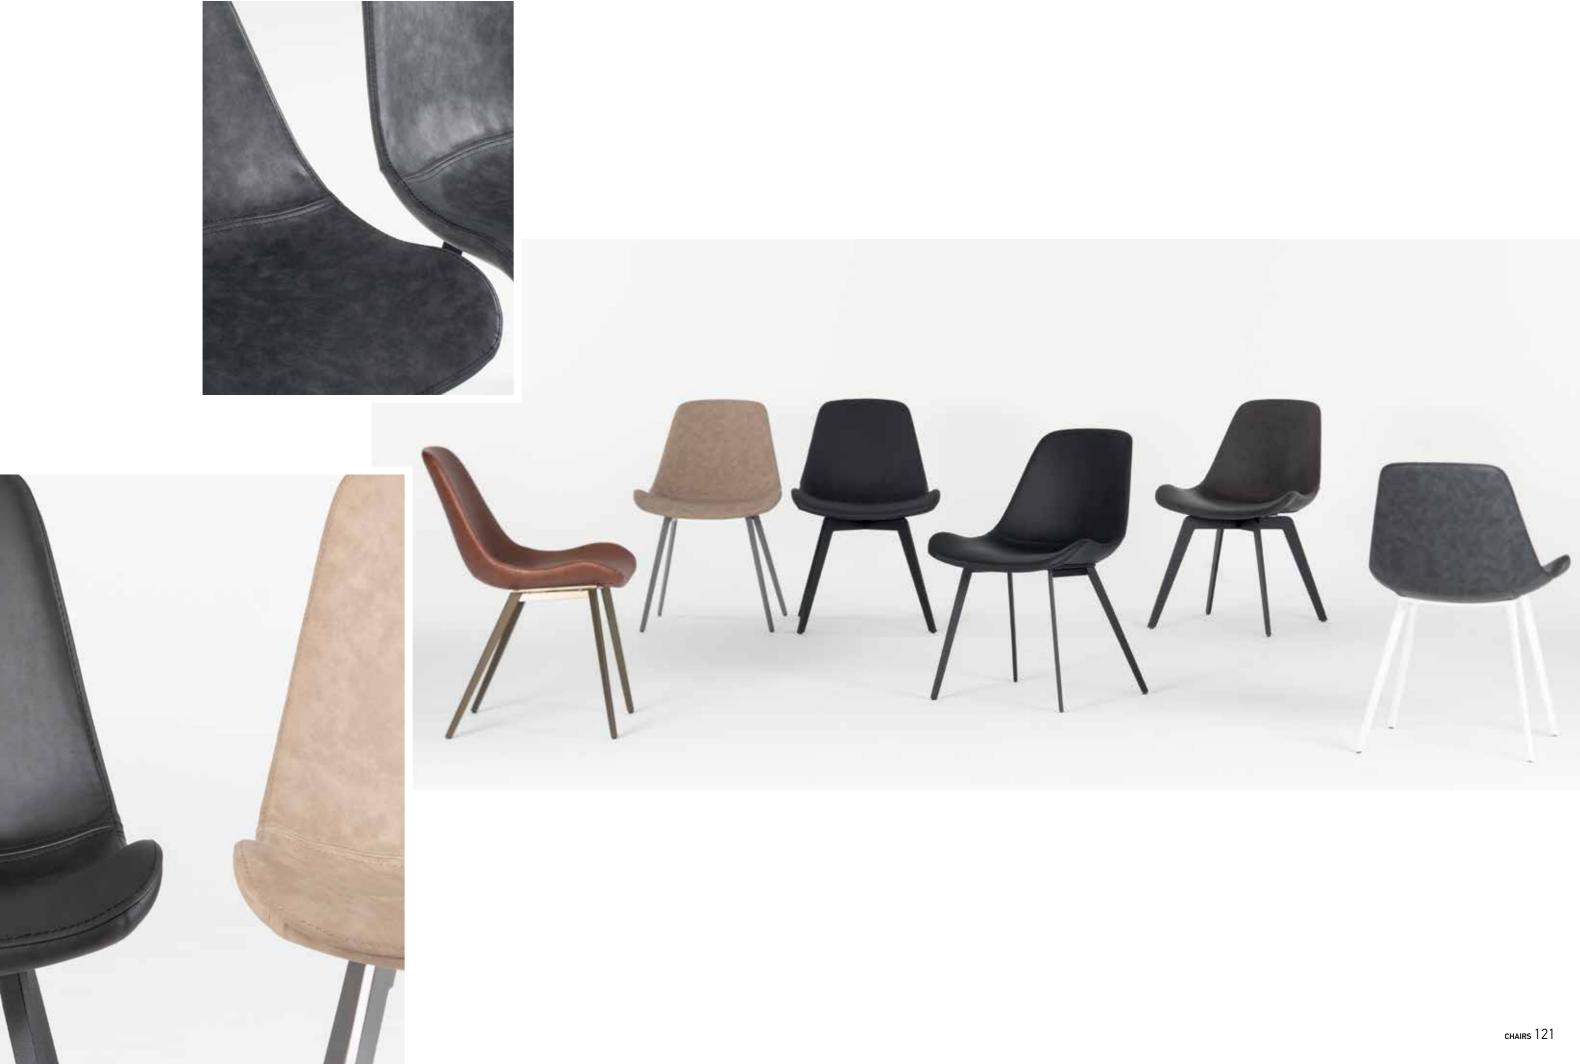

# Elevate

Wide-ranging and modern designed Sonorous chairs are suitable for both homes and commercial areas including offices, restaurants, hotels and more. They come in various options including metal leg alternatives and plenty of colors. Contemporary, elegant and beautifully framed, the body may be created with leather, artificial leather and fabric according to your taste.

# CHAIRS

CHAIR LEGS