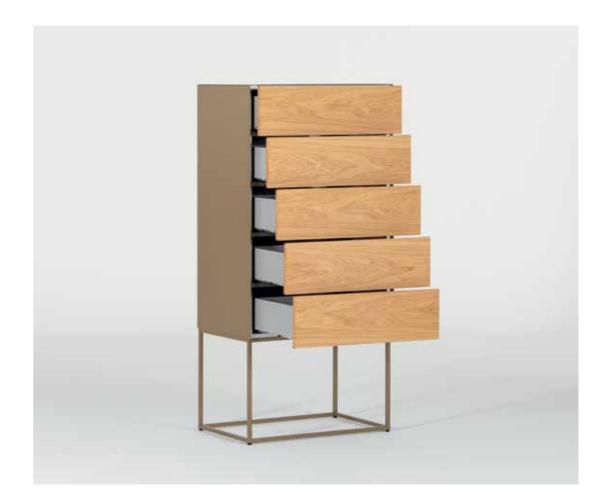

# **CHEST OF DRAWERS & BEDSIDES**

Sonorous offers functional and complementary units in a new approach to modern living. Offering storage space for the entire home, these units appeal to all tastes with glossy or matte glass-covered body with a wide range of colors, and additional ceramic or wood-covered cover options. Sonorous chest of drawers and bedside tables offer you very wide range options for storing your clothes or any other things that need storing.