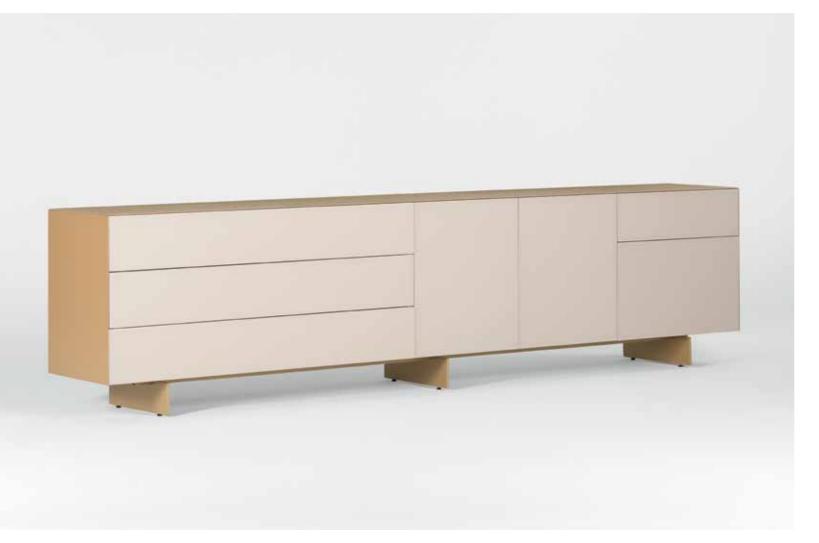

# SIDEBOARDS

Available in both wood base and metal frame, Sonorous sideboards offer a modular system with a rich collection of colors and shapes.

The series allows to freely position shelves, drawers or display cases, and to choose from a wide variety of materials and exclusive finishes including a continuous delicate glass top.

# **CHEST OF DRAWERS & BEDSIDES**

Sonorous offers functional and complementary units in a new approach to modern living. Offering storage space for the entire home, these units appeal to all tastes with glossy or matte glass-covered body with a wide range of colors, and additional ceramic or wood-covered cover options. Sonorous chest of drawers and bedside tables offer you very wide range options for storing your clothes or any other things that need storing.