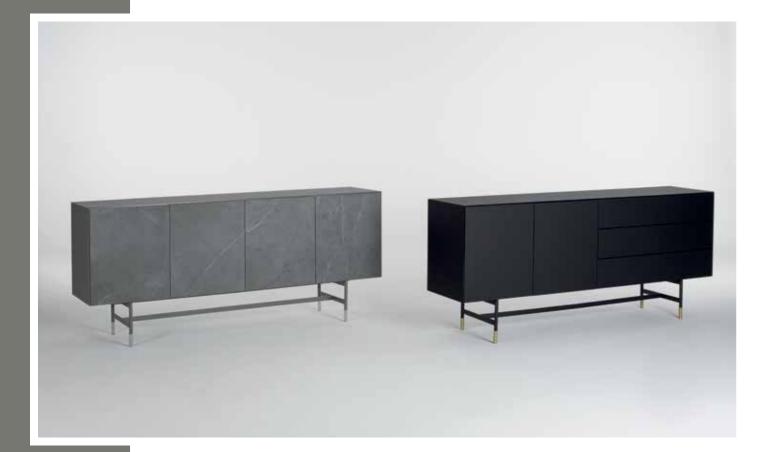

# SIDEBOARDS

Available in both wood base and metal frame, Sonorous sideboards offer a modular system with a rich collection of colors and shapes.

The series allows to freely position shelves, drawers or display cases, and to choose from a wide variety of materials and exclusive finishes including a continuous delicate glass top.

Table - Shiny ceramic (michelangelo) top with metal legs. Sideboard - Covered with lacquered acid atched tempered glass. Vitrine - Clear glass door with led lighting system.

With transparent glass sideboard models, you can create a more elegant dining room by highlighting your objects and dinnerwares. Slim design table legs are ideal for more minimalist environments.

Our new color verde muschio can help you to create more elegant interiors. Also patch coffee & side table set can add more contrast.

Indispensable for your dark interior spaces. Great choice for displaying your objects, glasses and dinnerware. Shiny noir desir door & coffee table set will be a perfect match.

Sideboard - Front doors reeded glass with deep vertical texture. Special effect created when the light coming on the surface.

Available in the Sonorous glass collection colors and metal collection colors.

Sideboards front doors with shiny Altissimo ceramic (top) and Noir desir (left).