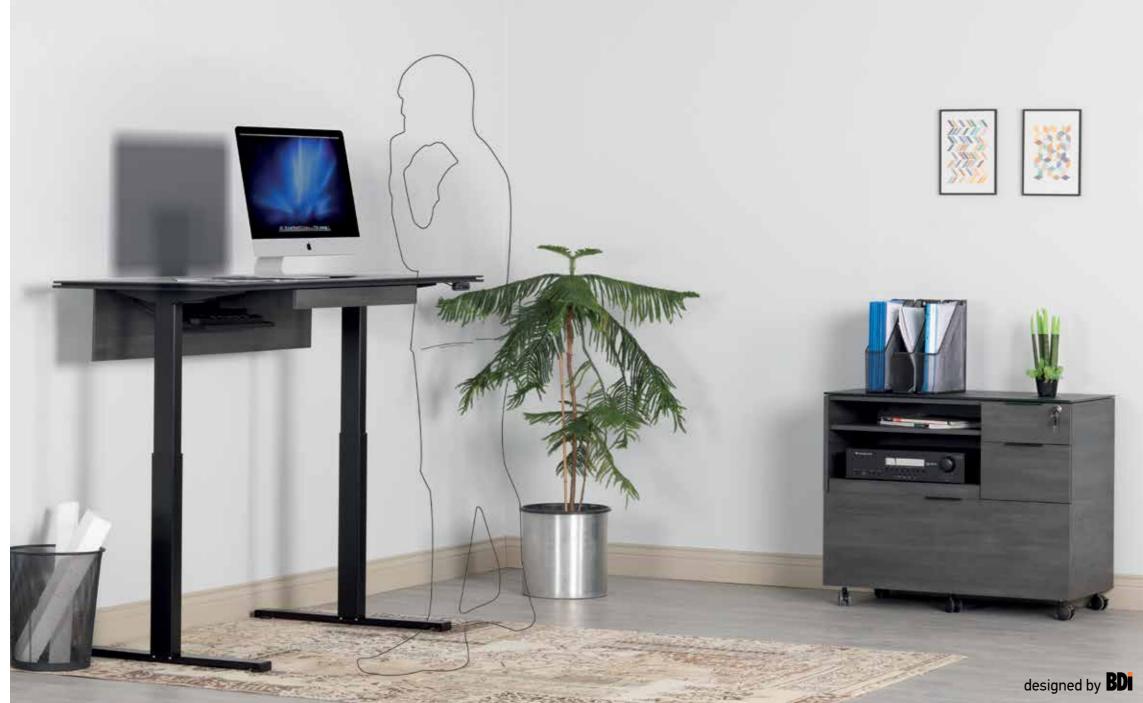

The standing, sitting, and everything-in-between desk. These height-adjustable desks take an entire workstation from sitting to standing, and back again, with the single touch of a keypad.

### ELEVATE