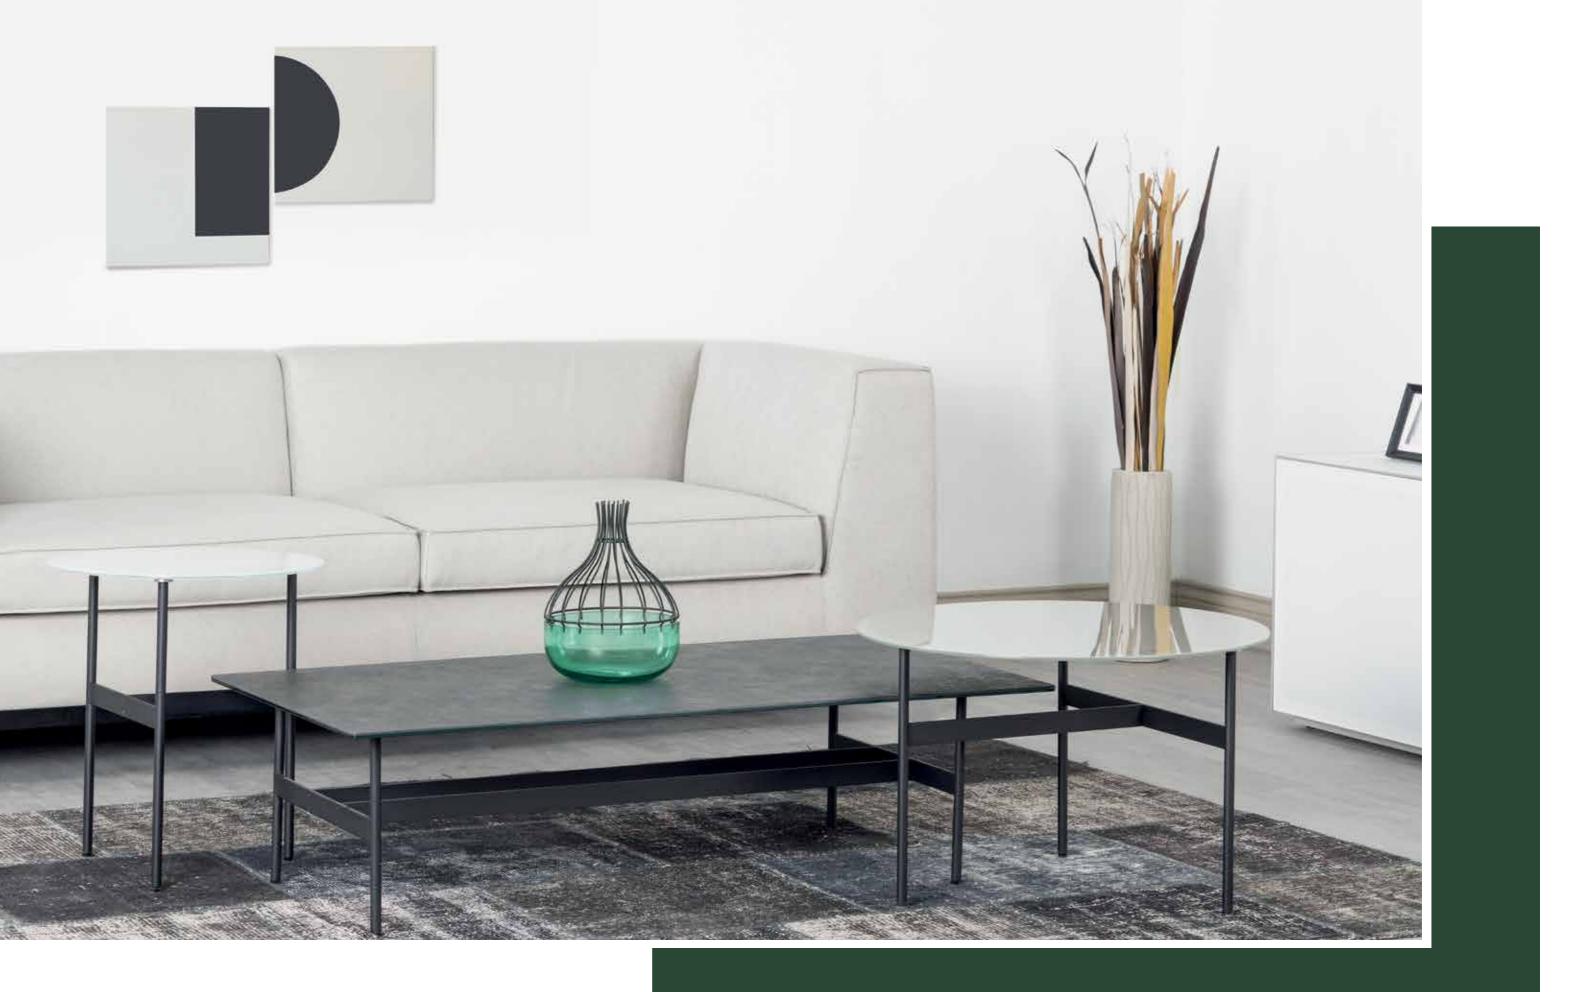

# **COFFEE & SIDE TABLES**

Adapting to any space for any use, Sonorous coffee and side tables are ideal for mixing heights, colors and bases for adding a vibrant touch to all living areas. A wide range of tops and bases that can be arranged in numberless ways, offer added space for eating, working or just enjoying coffee.

Patch coffee table & side table set.

Two drawers adds versatibility and very elegant looking ES80 coffee table.

Stylish boomerang shaped coffee table legs.

Set of coffee & side tables. Glass and ceramic tops (anthracite).