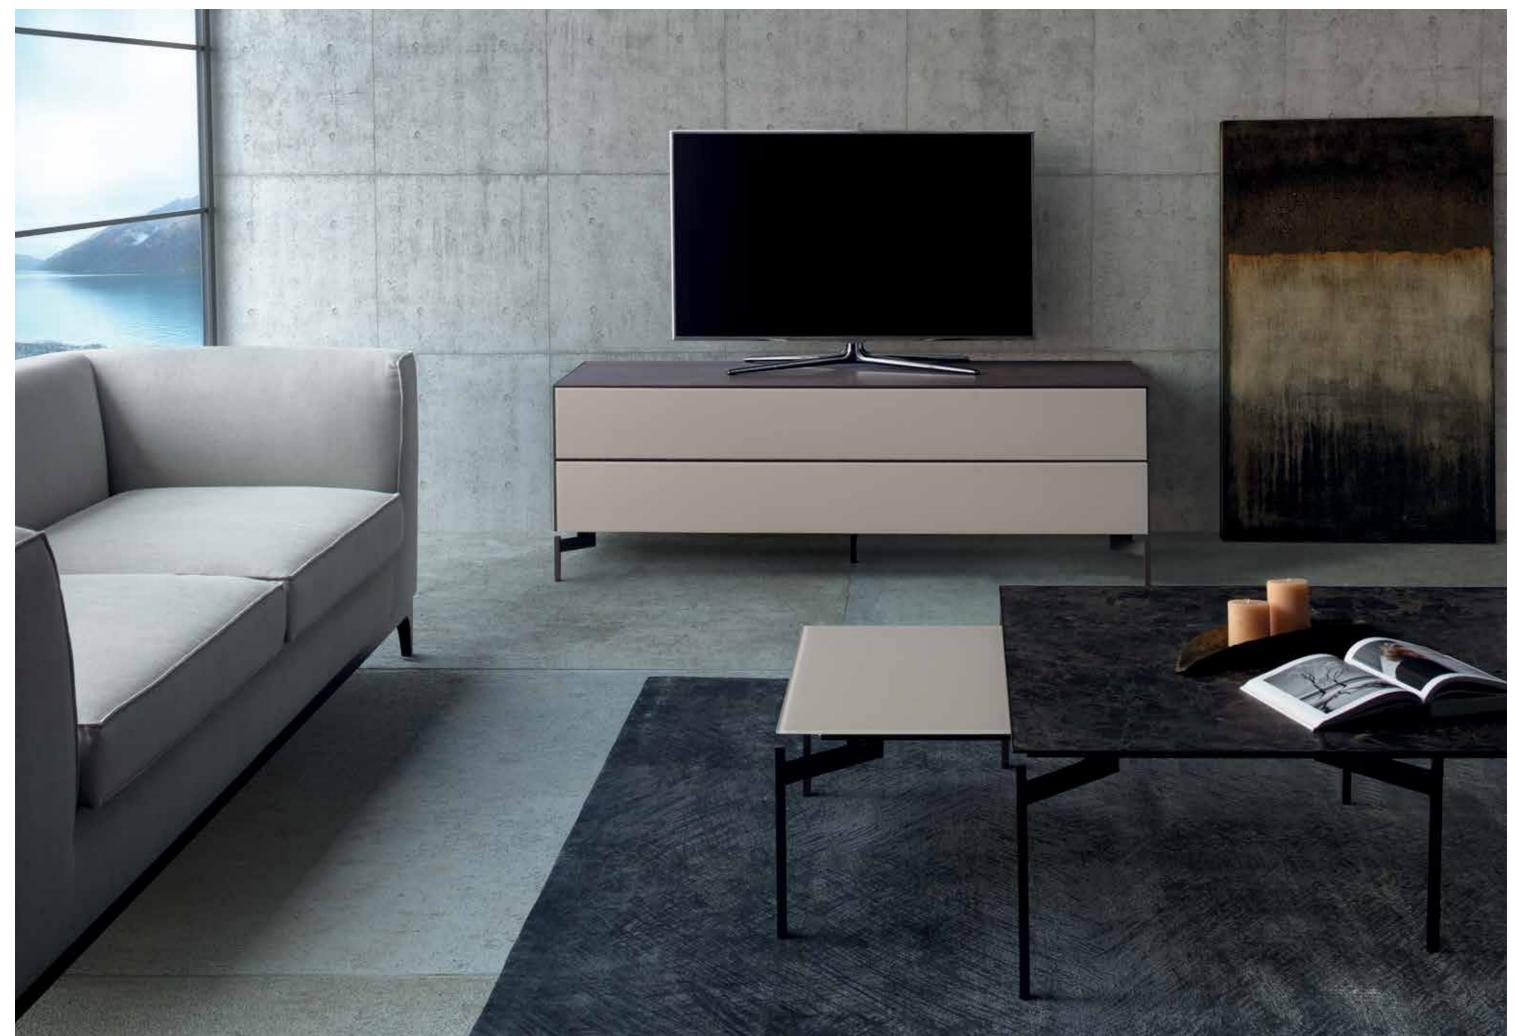

# **COFFEE & SIDE TABLES**

Adapting to any space for any use, Sonorous coffee and side tables are ideal for mixing heights, colors and bases for adding a vibrant touch to all living areas. A wide range of tops and bases that can be arranged in numberless ways, offer added space for eating, working or just enjoying coffee.

Patch coffee table & side table set.

Two drawers adds versatibility and very elegant looking ES80 coffee table.

Stylish boomerang shaped coffee table legs.

Set of coffee & side tables. Glass and ceramic tops (anthracite).