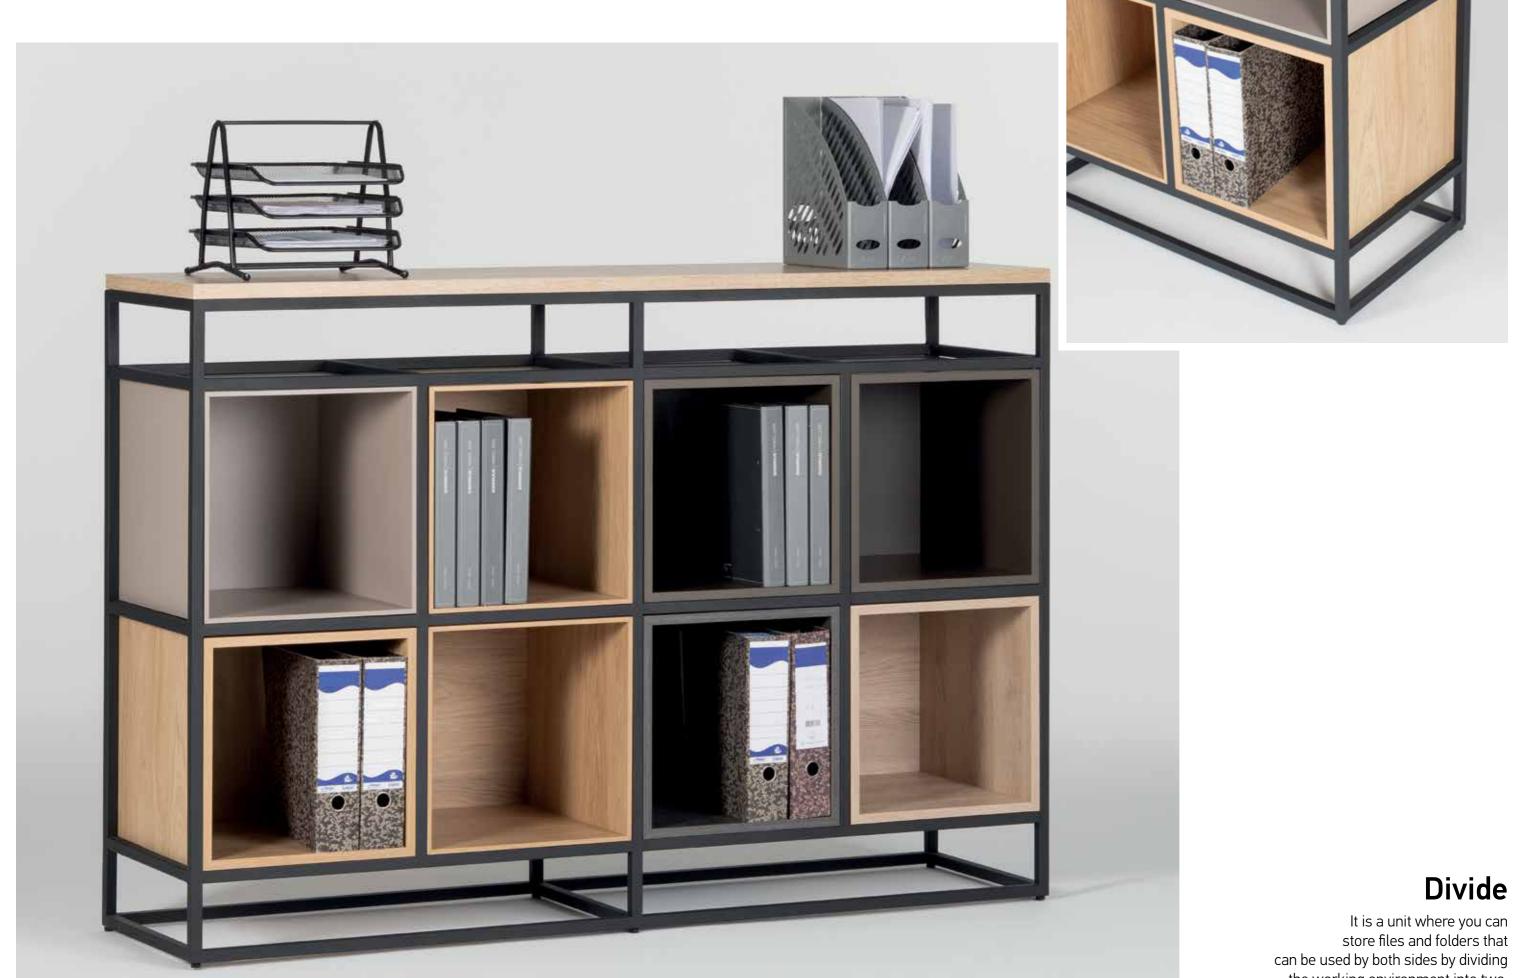

# **SHELF & BOX SYSTEM**

A bookshelf, a sideboard or a showcase... Shelf & Box finds its place in all living areas ranging from domestic spaces to professional settings. Featuring steel bars that allow for multiple storage options, the system can be customized with different materials, colors and finishes.