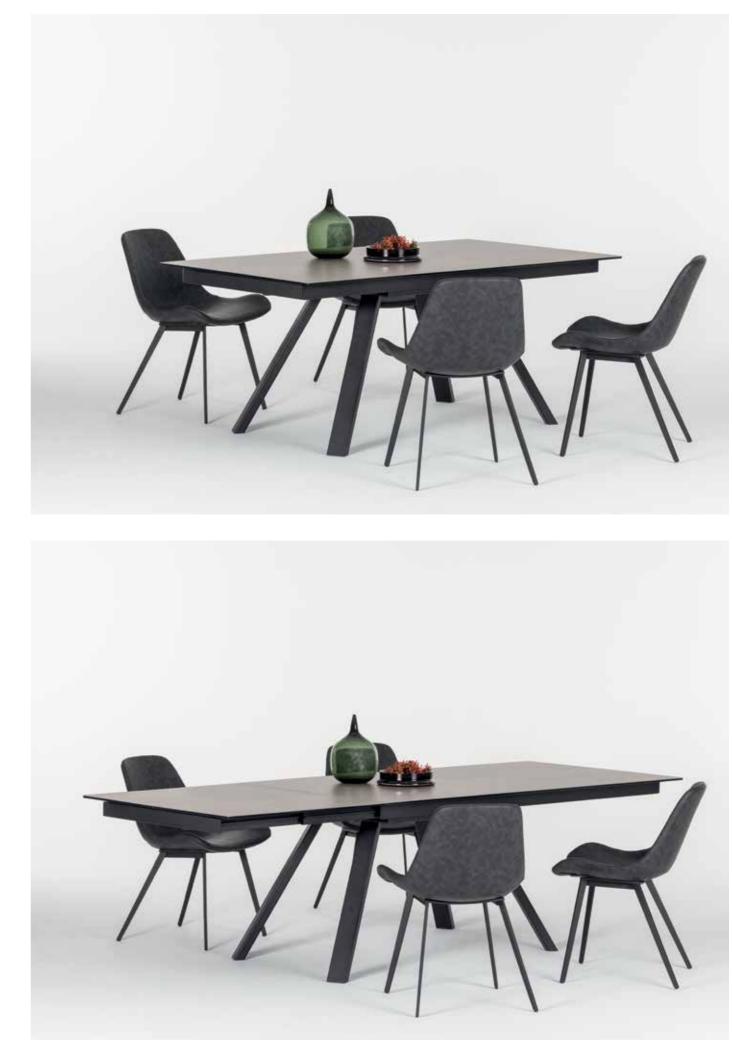

At home for dining and study or in the office as a prestigious meeting table or desk... Great craftsmanship of Sonorous tables bring stylish details to all living spaces. Options for tops, bases and dimensions make it possible to combine all the elements with each other, just as you wish.

Acid etched glass table top. Available in the Sonorous glass collection colors. Thick and tempered safety glass. Matte surface don't reflect any light or object. Simple and plain.