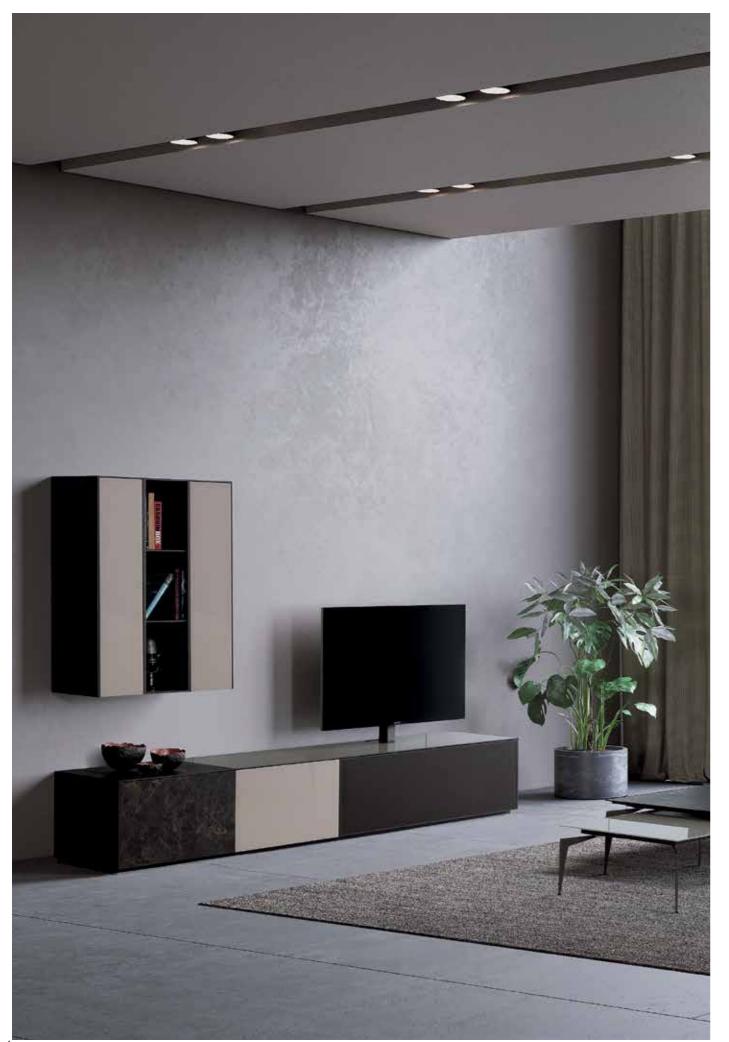

# **MULTIMEDIA CABINETS**

Sonorous multimedia cabinets offer a modular concept that displays and discreetly stores all your audio/video equipment right at the heart of your living space.

Contemporary designs of lacquered tempered glass, acid etched glass, porcelain and wood have never been so beautiful and completely timeless. Come and discover the perfect balance between **industrial design** and **handicrafts**.

Multimedia cabinet has created thanks to the modular system feature. Fronts, sides and top panels covered with taupe decor ceramics. Soundbar can be placed behind the perforated door.

Elements cabinet with wall hanging vitrine - transparent glass door with led lighting system.

Multimedia furniture with special perforated front doors. The speakers and A/V aquipments remain hidden and easily accessible.