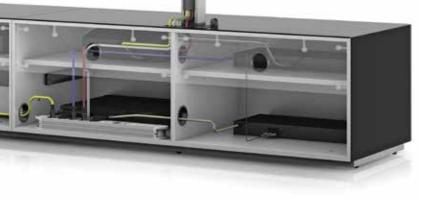

## CABLE MANAGEMENT (EX)

Cables are an essential part of your system, but you don't want to see them. Multiple and discrete horizontal and vertical cable channels make for easy access for cabling through shelves and cabinets whilst keeping them out of sight within the cabinet.

### ACOUSTIC FABRIC DOOR (EX / SB)

Amplifier, media players and game consoles can all be stored behind flaps which are covered with acoustic fabric door or perforated door. Designed to ensure adequate ventilation so your devices don't overheat. A sound bar, loudspeakers and subwoofers can be placed and operated, hidden from view, without affecting performance.