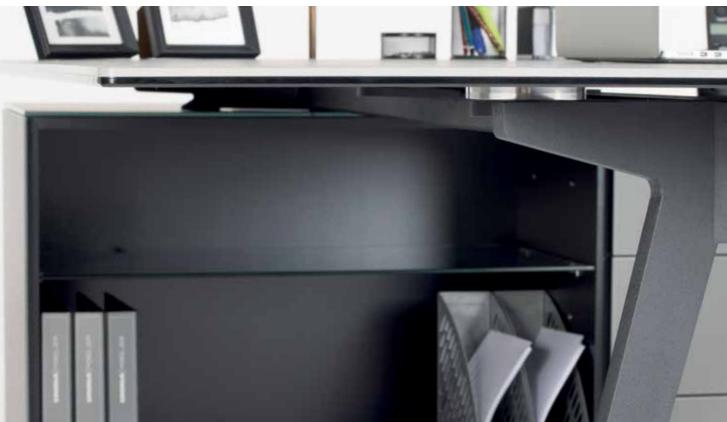

## CABLE MANAGEMENT (EX)

Cables are an essential part of your system, but you don't want to see them. Multiple and discrete horizontal and vertical cable channels make for easy access for cabling through shelves and cabinets whilst keeping them out of sight within the cabinet.

### ACOUSTIC FABRIC DOOR (EX / SB)

Amplifier, media players and game consoles can all be stored behind flaps which are covered with acoustic fabric door or perforated door. Designed to ensure adequate ventilation so your devices don't overheat. A sound bar, loudspeakers and subwoofers can be placed and operated, hidden from view, without affecting performance.