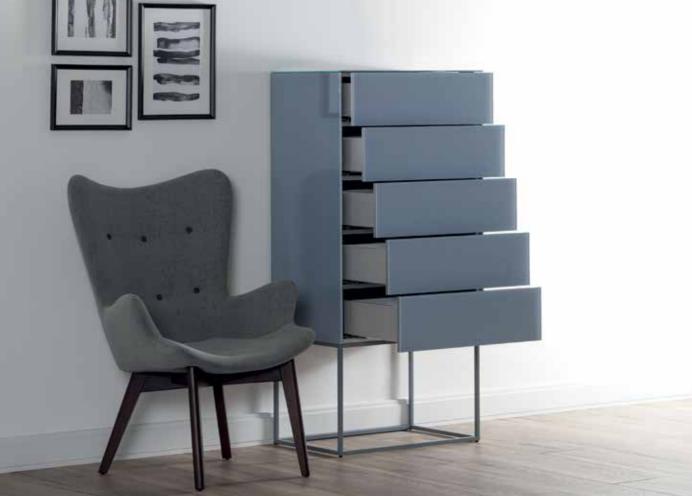

# **CHEST OF DRAWERS & BEDSIDES**

Sonorous offers functional and complementary units in a new approach to modern living. Offering storage space for the entire home, these units appeal to all tastes with glossy or matte glass-covered body with a wide range of colors, and additional ceramic or wood-covered cover options. Sonorous chest of drawers and bedside tables offer you very wide range options for storing your clothes or any other things that need storing.