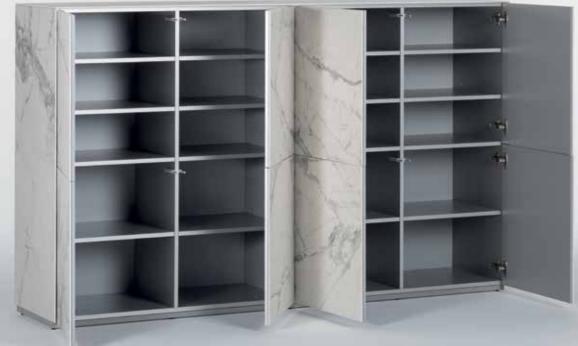

# **MULTIMEDIA CABINETS**

Sonorous multimedia cabinets offer a modular concept that displays and discreetly stores all your audio/video equipment right at the heart of your living space.

Contemporary designs of lacquered tempered glass, acid etched glass, porcelain and wood have never been so beautiful and completely timeless. Come and discover the perfect balance between **industrial design** and **handicrafts**.

Multimedia cabinet has created thanks to the modular system feature. Fronts, sides and top panels covered with taupe decor ceramics. Soundbar can be placed behind the perforated door.

Elements cabinet with wall hanging vitrine - transparent glass door with led lighting system.

Multimedia furniture with special perforated front doors. The speakers and A/V aquipments remain hidden and easily accessible.