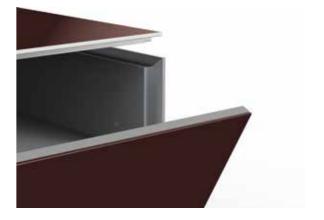

Multimedia furniture with special perforated front doors. The speakers and A/V aquipments remain hidden and easily accessible.