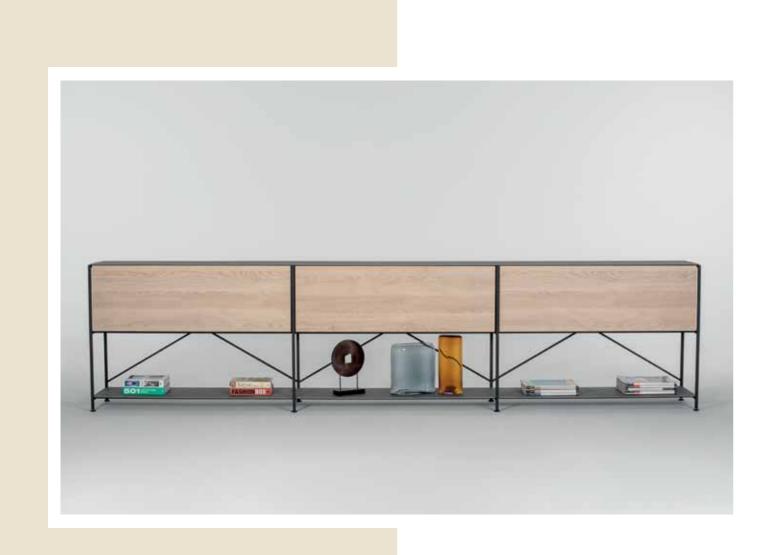

# SIDEBOARDS

Available in both wood base and metal frame, Sonorous sideboards offer a modular system with a rich collection of colors and shapes.

The series allows to freely position shelves, drawers or display cases, and to choose from a wide variety of materials and exclusive finishes including a continuous delicate glass top.

Table - Shiny ceramic (michelangelo) top with metal legs. Sideboard - Covered with lacquered acid atched tempered glass. Vitrine - Clear glass door with led lighting system.

With transparent glass sideboard models, you can create a more elegant dining room by highlighting your objects and dinnerwares. Slim design table legs are ideal for more minimalist environments.