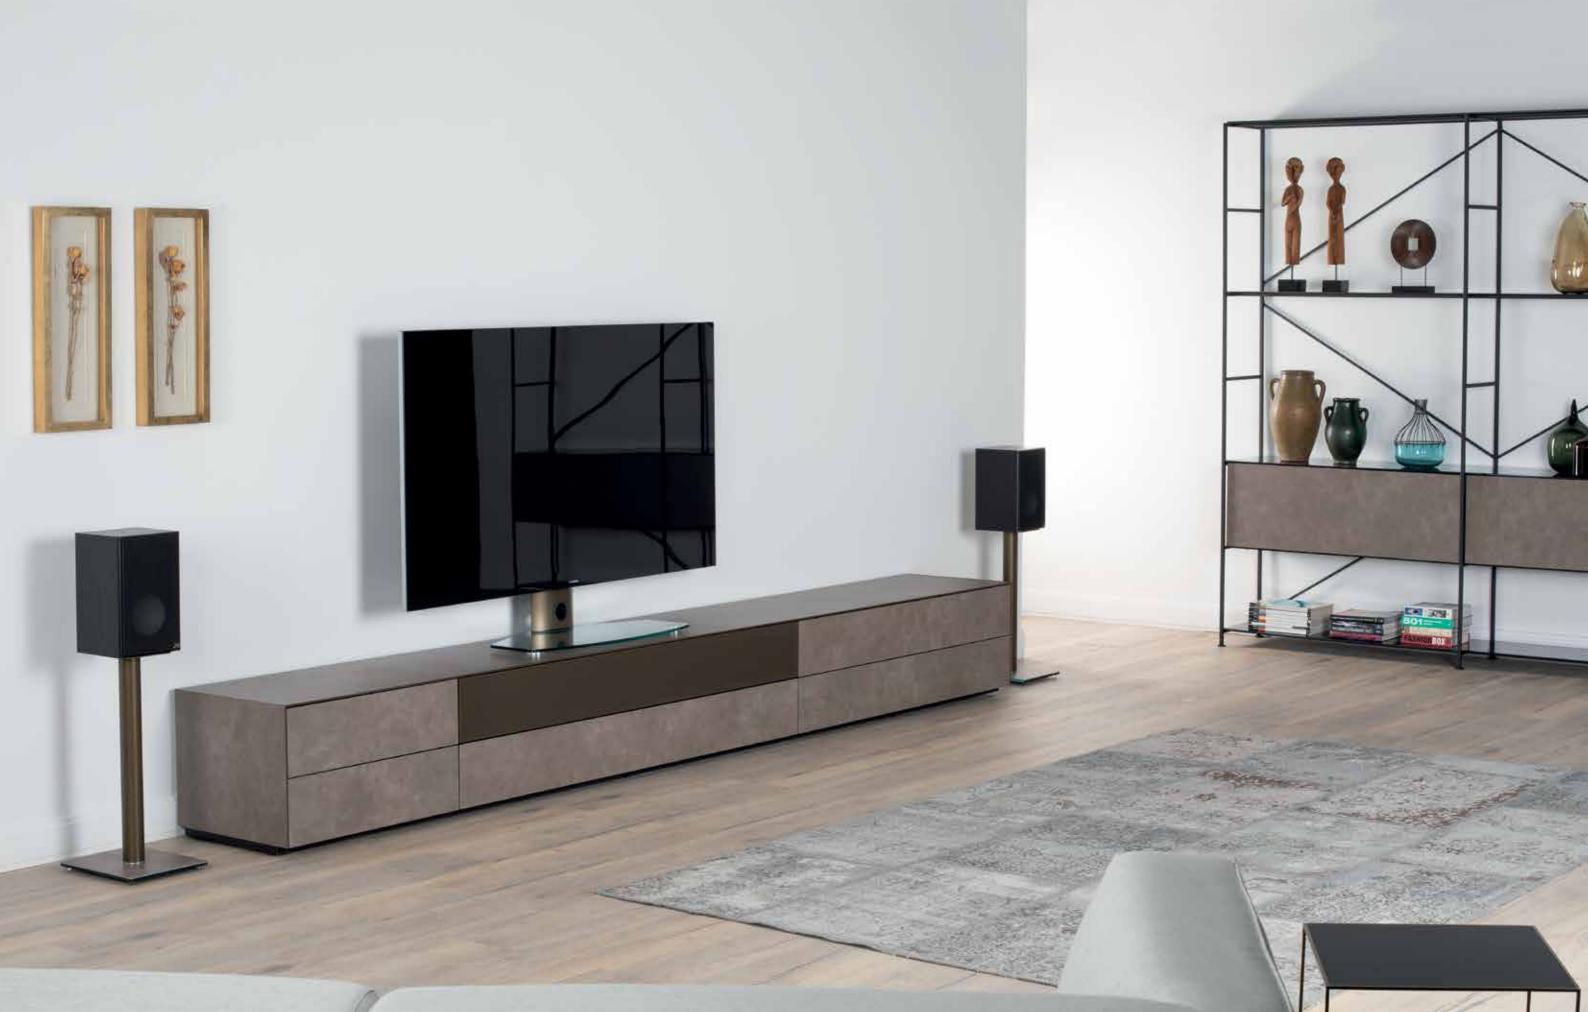

# **MULTIMEDIA CABINETS**

Sonorous multimedia cabinets offer a modular concept that displays and discreetly stores all your audio/video equipment right at the heart of your living space.

Contemporary designs of lacquered tempered glass, acid etched glass, porcelain and wood have never been so beautiful and completely timeless. Come and discover the perfect balance between **industrial design** and **handicrafts**.

Multimedia furniture with special perforated front doors. The speakers and A/V aquipments remain hidden and easily accessible.