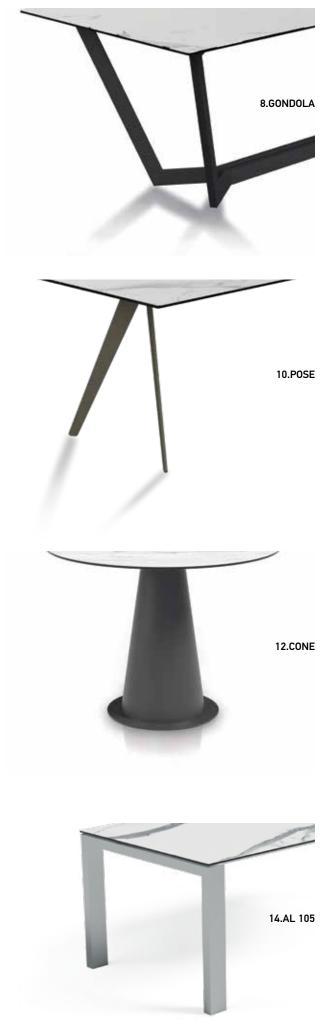

At home for dining and study or in the office as a prestigious meeting table or desk... Great craftsmanship of Sonorous tables bring stylish details to all living spaces. Options for tops, bases and dimensions make it possible to combine all the elements with each other, just as you wish.

Table top with ceramics (oxido ice) and shiny beige glass covered Sideboard. Couldn't be more harmonious.

New rod table legs. Gold painted metal frame and black solid wood legs are creating great contrast to your dining room.