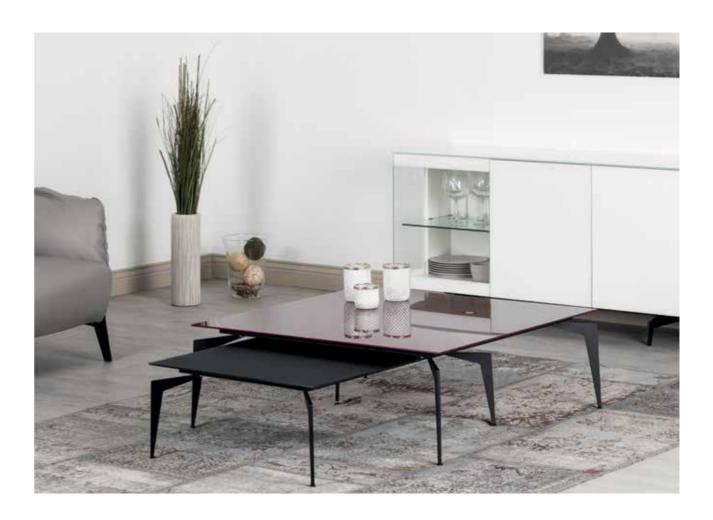

# **COFFEE & SIDE TABLES**

Adapting to any space for any use, Sonorous coffee and side tables are ideal for mixing heights, colors and bases for adding a vibrant touch to all living areas. A wide range of tops and bases that can be arranged in numberless ways, offer added space for eating, working or just enjoying coffee.

Patch coffee table & side table set.

Two drawers adds versatibility and very elegant looking ES80 coffee table.

Stylish boomerang shaped coffee table legs.

Set of coffee & side tables. Glass and ceramic tops (anthracite).