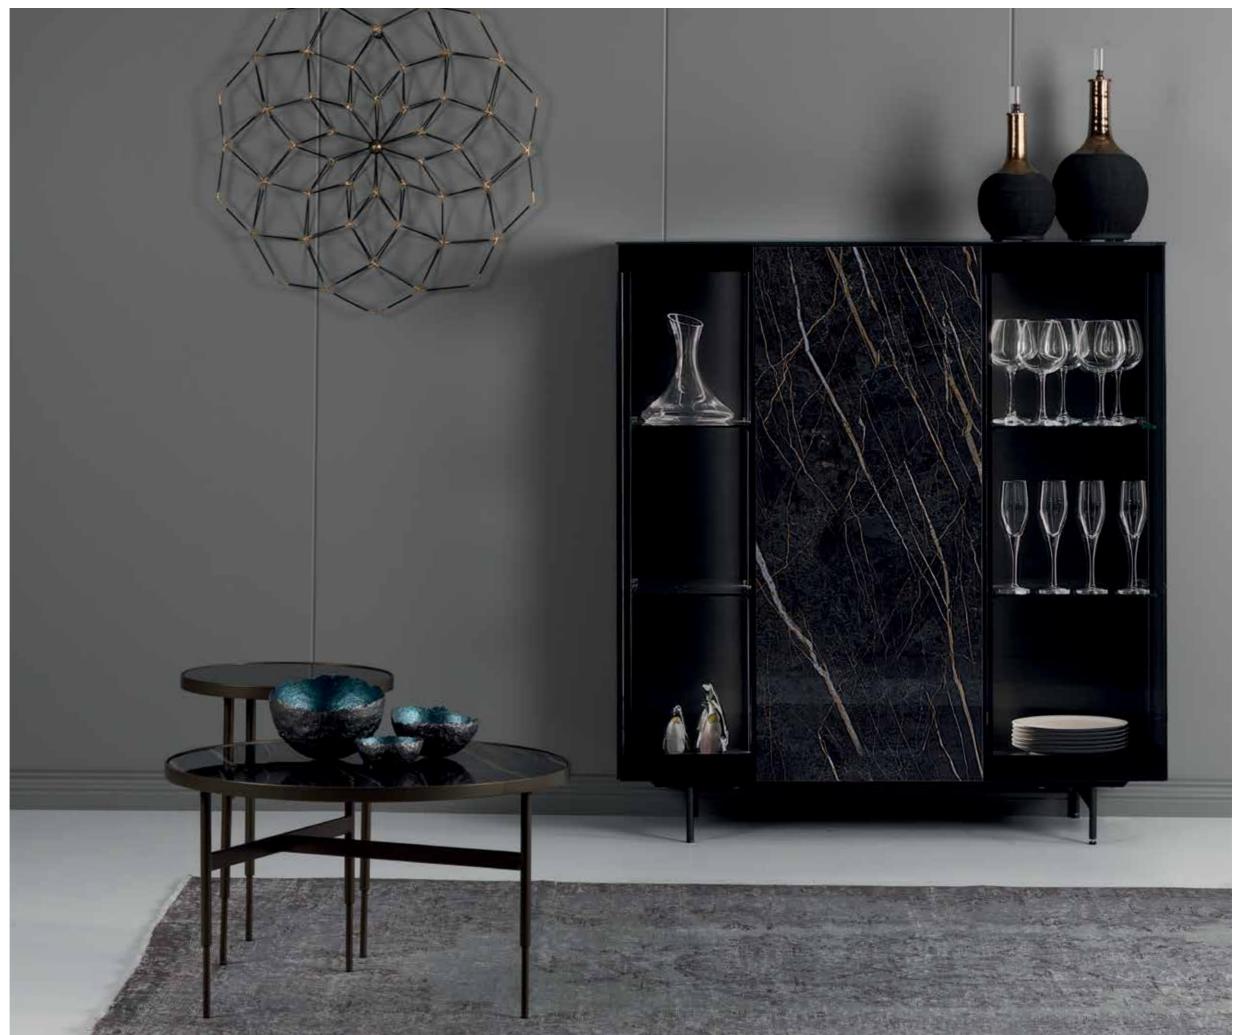

Our new color verde muschio can help you to create more elegant interiors. Also patch coffee & side table set can add more contrast.

Indispensable for your dark interior spaces. Great choice for displaying your objects, glasses and dinnerware. Shiny noir desir door & coffee table set will be a perfect match.

Sideboards front doors with shiny Altissimo ceramic (top) and Noir desir (left).