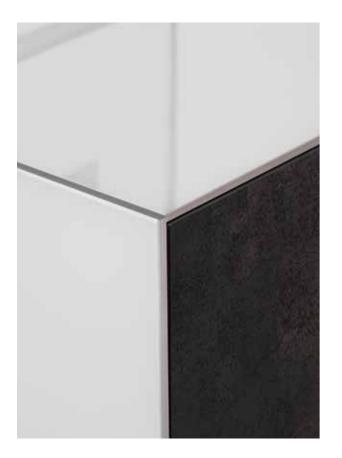

Sideboards front doors with shiny Altissimo ceramic (top) and Noir desir (left).