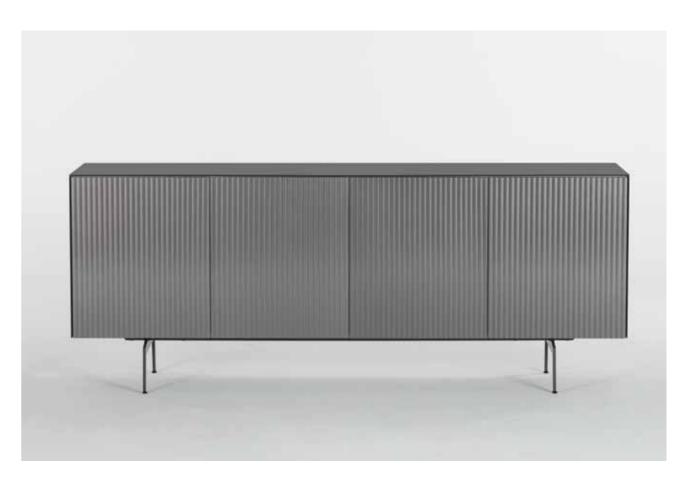

# SIDEBOARDS

Available in both wood base and metal frame, Sonorous sideboards offer a modular system with a rich collection of colors and shapes.

The series allows to freely position shelves, drawers or display cases, and to choose from a wide variety of materials and exclusive finishes including a continuous delicate glass top.

Sideboard - Front doors reeded glass with deep vertical texture. Special effect created when the light coming on the surface.

Available in the Sonorous glass collection colors and metal collection colors.