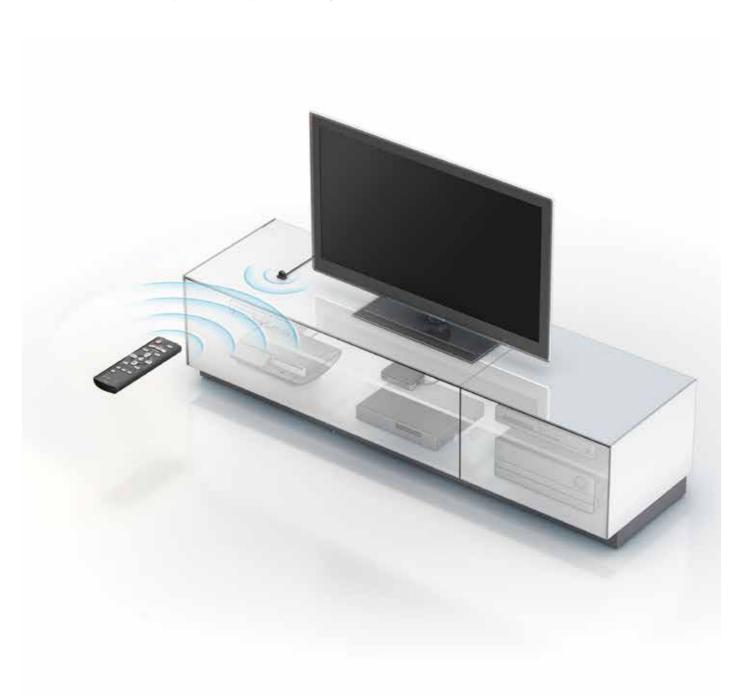

ROTATING MOUNT (EX) Brushed anodised aluminium profile is used for TV mounting and provides rotating and an integrated cable management system.

### VENEER DOOR (EX / SB)

ANODISED ALUMINIUM EDGES (EX) Careful use of anodized aluminium profiles creates impact resistance edges

IR REPEATER (EX) Control all your equipment with your remotes, yet keeping it out of sight. Our Infrared Repeater system relays remote control signals to your equipment within the cabinet.