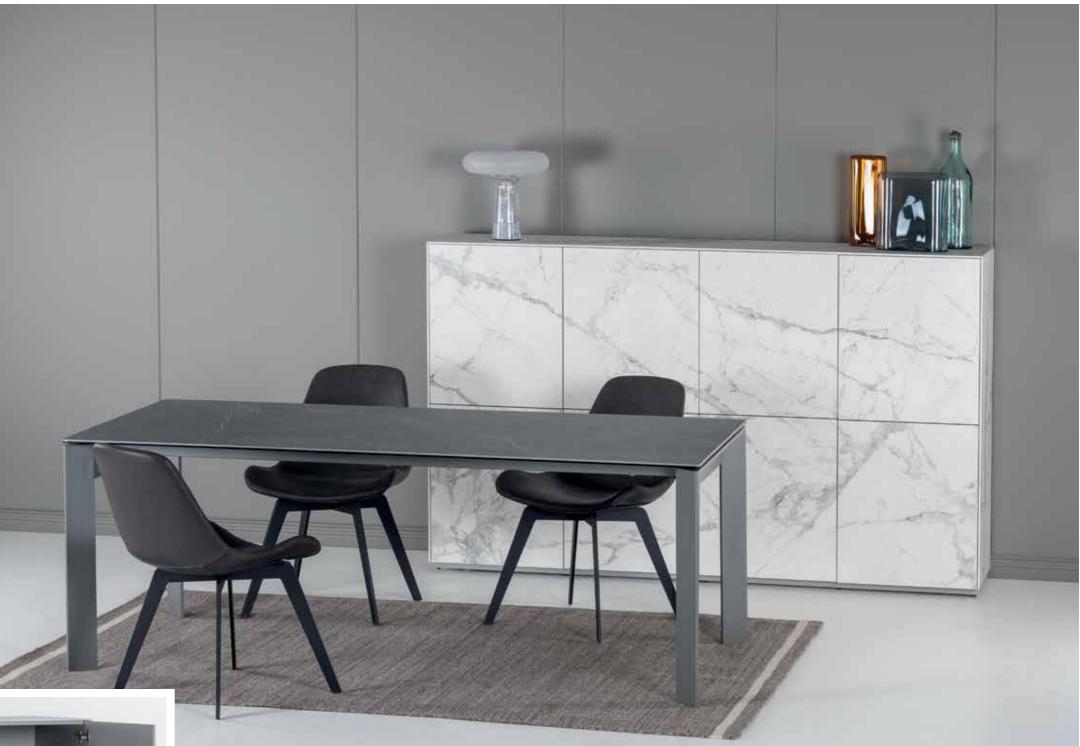

# SIDEBOARDS

Available in both wood base and metal frame, Sonorous sideboards offer a modular system with a rich collection of colors and shapes.

The series allows to freely position shelves, drawers or display cases, and to choose from a wide variety of materials and exclusive finishes including a continuous delicate glass top.

Sideboards front doors with shiny Altissimo ceramic (top) and Noir desir (left).