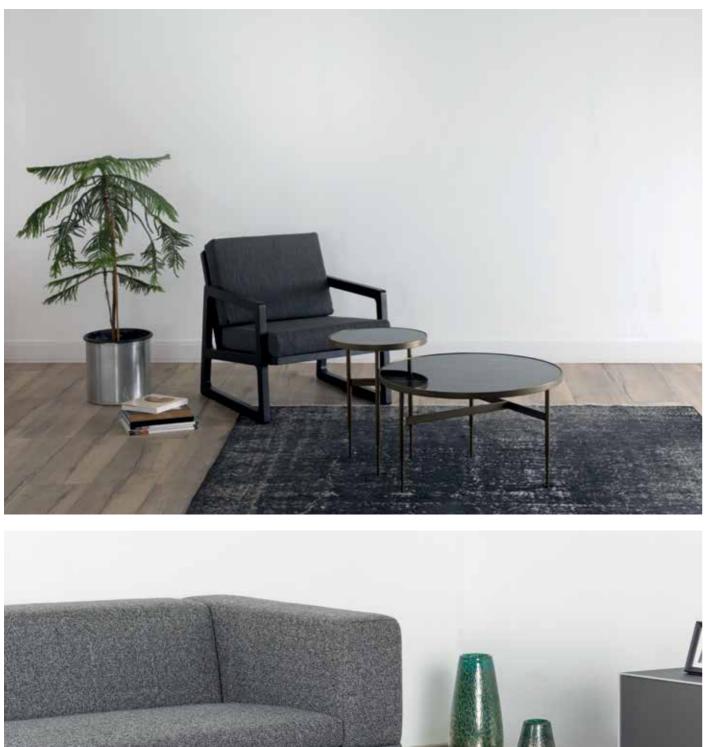

# **COFFEE & SIDE TABLES**

Adapting to any space for any use, Sonorous coffee and side tables are ideal for mixing heights, colors and bases for adding a vibrant touch to all living areas. A wide range of tops and bases that can be arranged in numberless ways, offer added space for eating, working or just enjoying coffee.

Patch coffee table & side table set.

Two drawers adds versatibility and very elegant looking ES80 coffee table.

Stylish boomerang shaped coffee table legs.

Set of coffee & side tables. Glass and ceramic tops (anthracite).