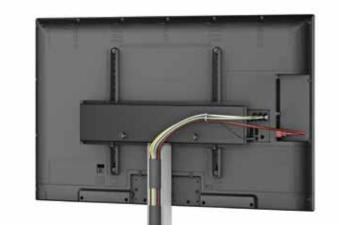

ROTATING MOUNT (EX) Brushed anodised aluminium profile is used for TV mounting and provides rotating and an integrated cable management system.

### VENEER DOOR (EX / SB)

ANODISED ALUMINIUM EDGES (EX) Careful use of anodized aluminium profiles creates impact resistance edges

IR REPEATER (EX) Control all your equipment with your remotes, yet keeping it out of sight. Our Infrared Repeater system relays remote control signals to your equipment within the cabinet.