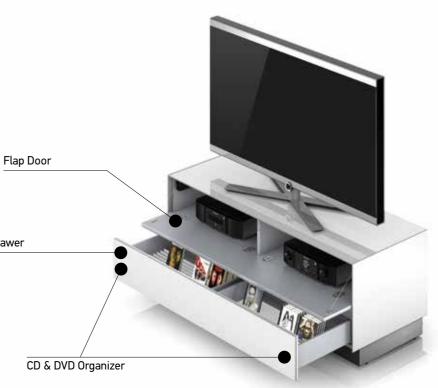

DRAWER (EX / SB) Drawers incorporate high performance and luxury "push to open" mechanisms

FLAP DOOR MECHANISM (EX / SB) High-quality flap mechanisms ensures soft opening and closing.

PUSH TO OPEN (EX / SB)

### DRAWER SLIDES & FLAP DOORS

Anodized aluminium CD and DVD storage can be integrated into drawers.