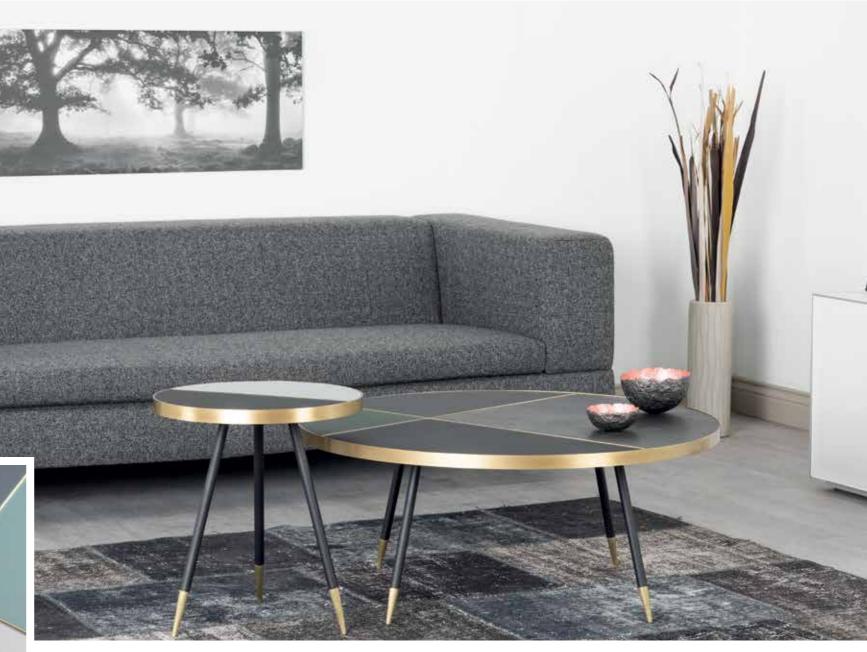

# **COFFEE & SIDE TABLES**

Adapting to any space for any use, Sonorous coffee and side tables are ideal for mixing heights, colors and bases for adding a vibrant touch to all living areas. A wide range of tops and bases that can be arranged in numberless ways, offer added space for eating, working or just enjoying coffee.

Patch coffee table & side table set.

Two drawers adds versatibility and very elegant looking ES80 coffee table.

Stylish boomerang shaped coffee table legs.

Set of coffee & side tables. Glass and ceramic tops (anthracite).