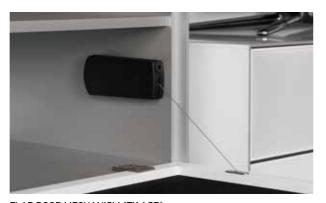

### VENEER DOOR (EX / SB)

ANODISED ALUMINIUM EDGES (EX) Careful use of anodized aluminium profiles creates impact resistance edges

IR REPEATER (EX) Control all your equipment with your remotes, yet keeping it out of sight. Our Infrared Repeater system relays remote control signals to your equipment within the cabinet.