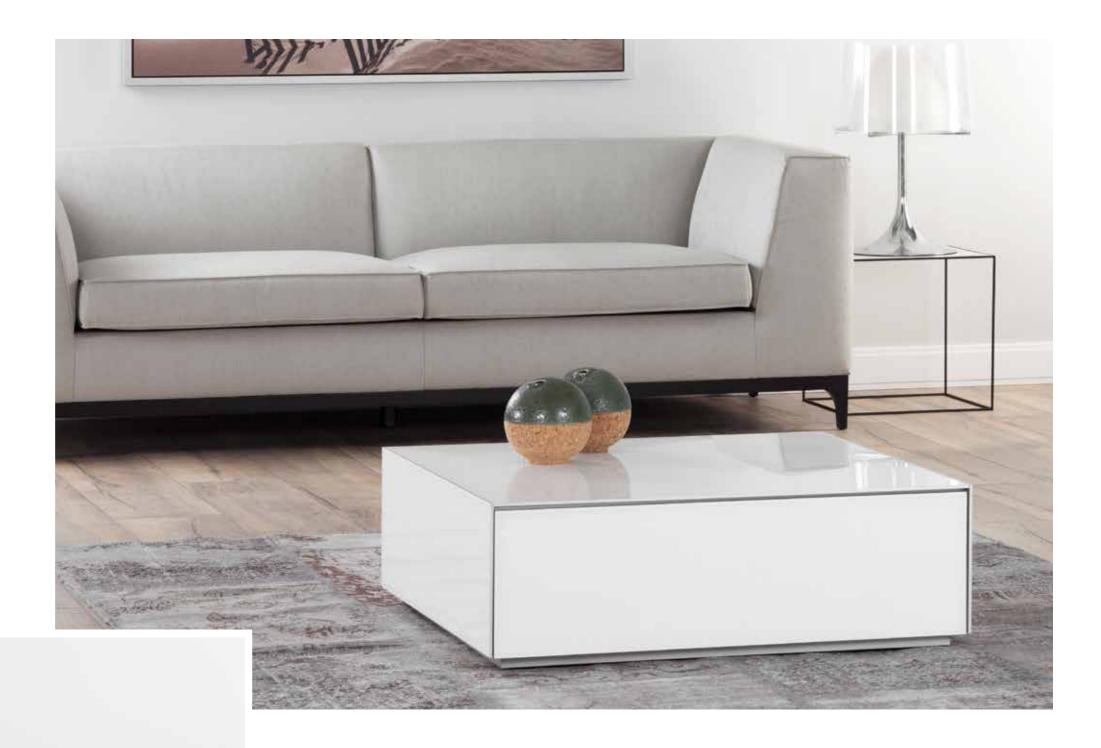

# **COFFEE & SIDE TABLES**

Adapting to any space for any use, Sonorous coffee and side tables are ideal for mixing heights, colors and bases for adding a vibrant touch to all living areas. A wide range of tops and bases that can be arranged in numberless ways, offer added space for eating, working or just enjoying coffee.