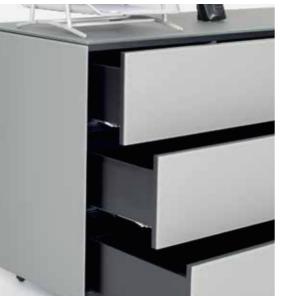

DRAWER (EX / SB) Drawers incorporate high performance and luxury "push to open" mechanisms

FLAP DOOR MECHANISM (EX / SB) High-quality flap mechanisms ensures soft opening and closing.

PUSH TO OPEN (EX / SB)

### DRAWER SLIDES & FLAP DOORS

Anodized aluminium CD and DVD storage can be integrated into drawers.