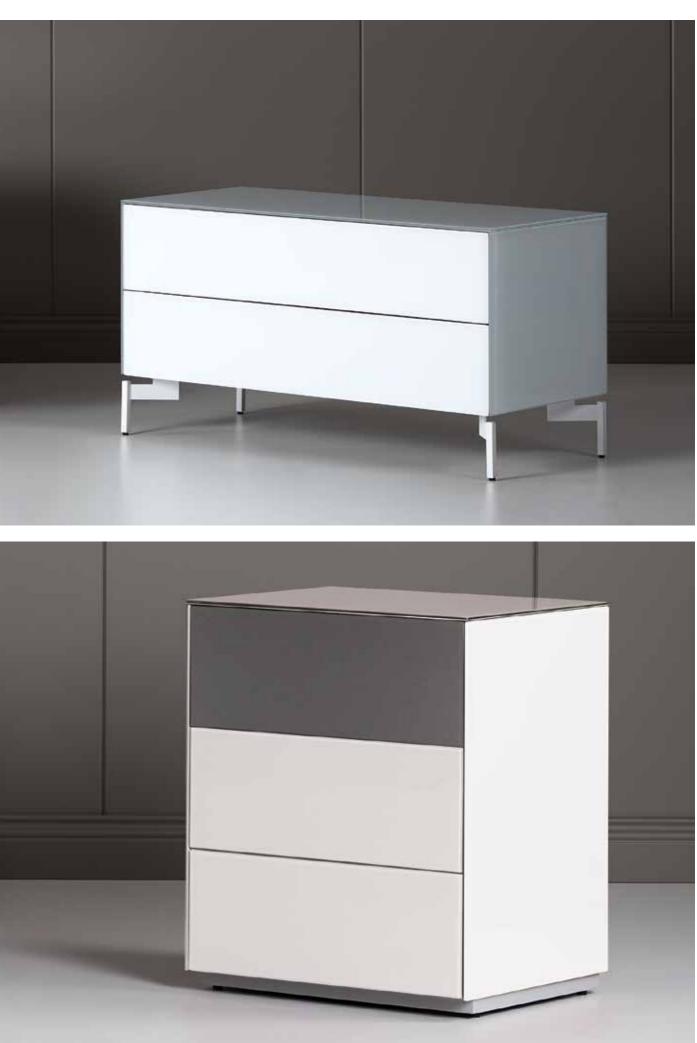

# **CHEST OF DRAWERS & BEDSIDES**

Sonorous offers functional and complementary units in a new approach to modern living. Offering storage space for the entire home, these units appeal to all tastes with glossy or matte glass-covered body with a wide range of colors, and additional ceramic or wood-covered cover options. Sonorous chest of drawers and bedside tables offer you very wide range options for storing your clothes or any other things that need storing.