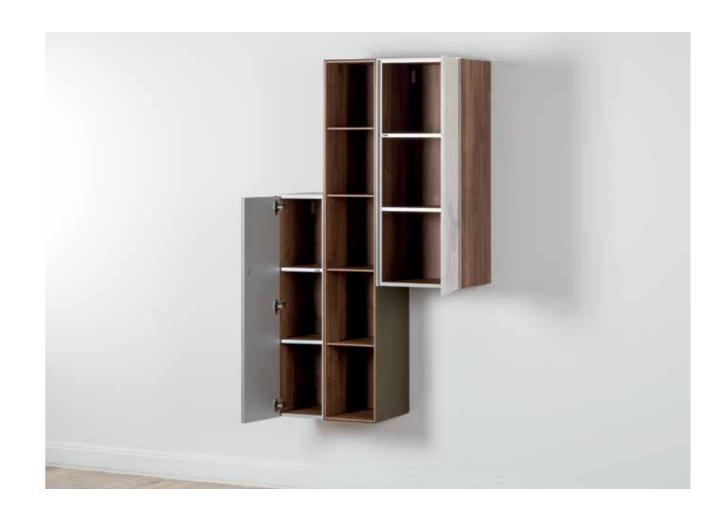

# **MULTIMEDIA CABINETS**

Sonorous multimedia cabinets offer a modular concept that displays and discreetly stores all your audio/video equipment right at the heart of your living space.

Contemporary designs of lacquered tempered glass, acid etched glass, porcelain and wood have never been so beautiful and completely timeless. Come and discover the perfect balance between **industrial design** and **handicrafts**.

Multimedia cabinet has created thanks to the modular system feature. Fronts, sides and top panels covered with taupe decor ceramics. Soundbar can be placed behind the perforated door.

Elements cabinet with wall hanging vitrine - transparent glass door with led lighting system.

Multimedia furniture with special perforated front doors. The speakers and A/V aquipments remain hidden and easily accessible.