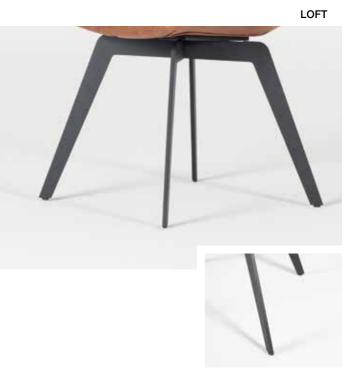

### CHOICE OF CABINET LEGS

CRAB 13 cm

BASE 3,5 cm / 9 cm

PLAIN 13 cm

CLUB 28 cm

CAGE 40 cm

SPIKE 20 cm / 13 cm

CAGE 20 cm