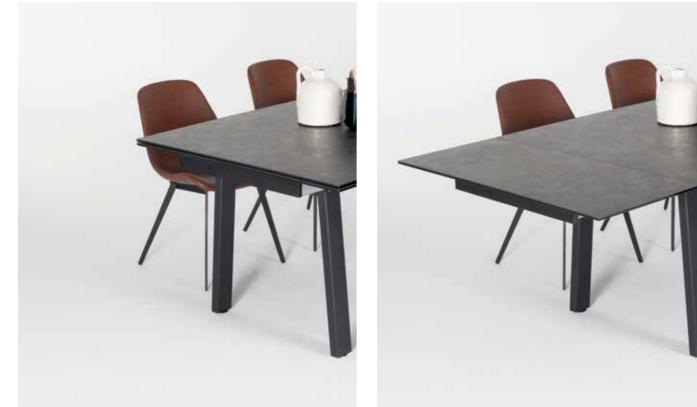

# BUTTERFLY

Butterfly extension mechanism could add more space for your guests. Wheels on moving leg prevent scratching your floor while opening action.

# **TANDEM BUTTERFLY**

Tandem Butterfly mechanism has an ability to perform simultaneus moving to both ways. Mechanism works in harmony. You only need to work from one side of the table to watch your table extends gracefully.

# MOVE UP

This simple and elegant mechanism can easily increase the size of the table by half through two simple motions.

# TANDEM MOVE UP

You can increase table size by simple pull & up movement with this synchronized extension mechanism.