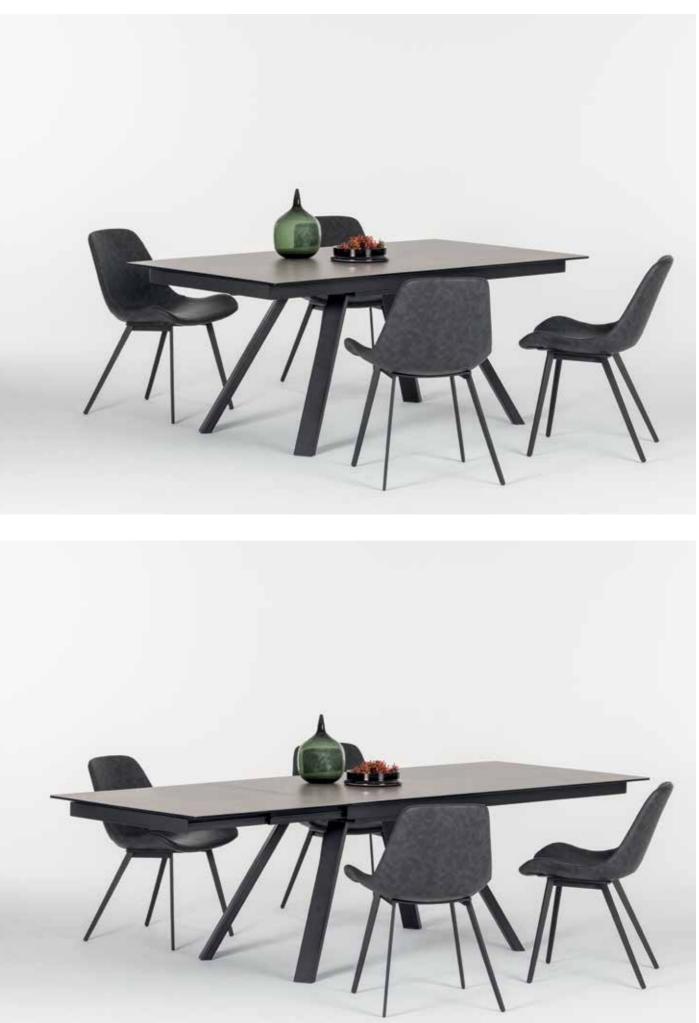

At home for dining and study or in the office as a prestigious meeting table or desk... Great craftsmanship of Sonorous tables bring stylish details to all living spaces. Options for tops, bases and dimensions make it possible to combine all the elements with each other, just as you wish.

Acid etched glass table top. Available in the Sonorous glass collection colors. Thick and tempered safety glass. Matte surface don't reflect any light or object. Simple and plain.