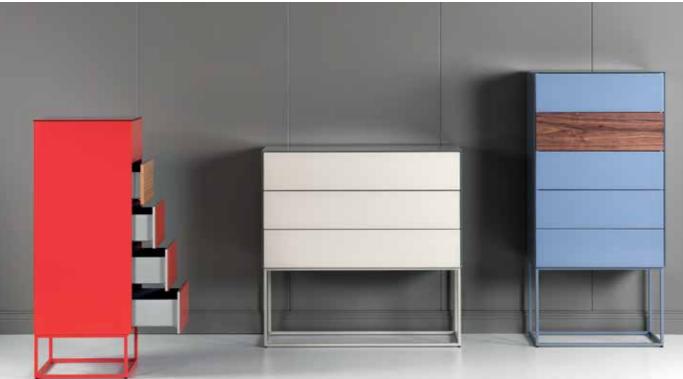

# **CHEST OF DRAWERS & BEDSIDES**

Sonorous offers functional and complementary units in a new approach to modern living. Offering storage space for the entire home, these units appeal to all tastes with glossy or matte glass-covered body with a wide range of colors, and additional ceramic or wood-covered cover options. Sonorous chest of drawers and bedside tables offer you very wide range options for storing your clothes or any other things that need storing.