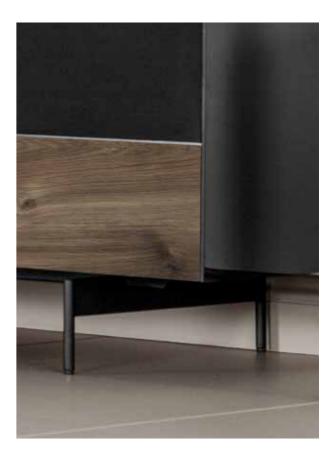

### CHOICE OF CABINET LEGS

CRAB 13 cm

BASE 3,5 cm / 9 cm

PLAIN 13 cm

CLUB 28 cm

CAGE 40 cm

SPIKE 20 cm / 13 cm

CAGE 20 cm