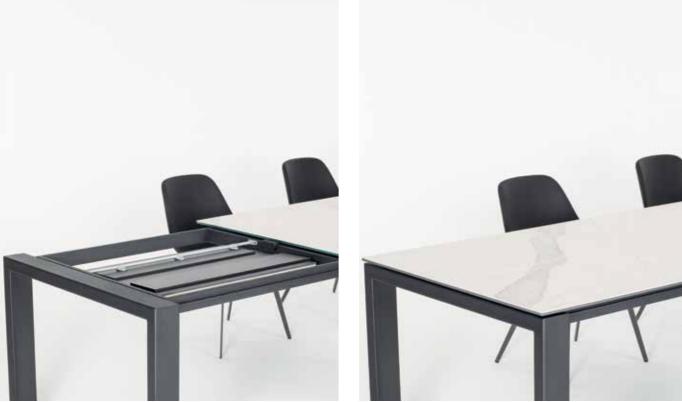

# BUTTERFLY

Butterfly extension mechanism could add more space for your guests. Wheels on moving leg prevent scratching your floor while opening action.

# **TANDEM BUTTERFLY**

Tandem Butterfly mechanism has an ability to perform simultaneus moving to both ways. Mechanism works in harmony. You only need to work from one side of the table to watch your table extends gracefully.

# MOVE UP

This simple and elegant mechanism can easily increase the size of the table by half through two simple motions.

# TANDEM MOVE UP

You can increase table size by simple pull & up movement with this synchronized extension mechanism.