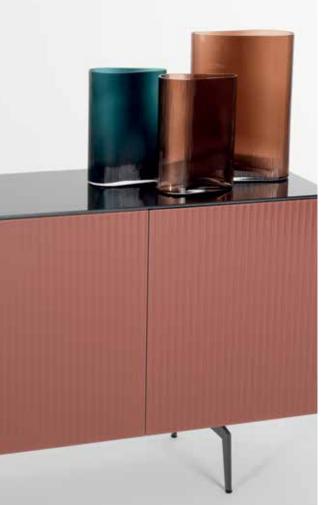

Sideboard - Front doors reeded glass with deep vertical texture. Special effect created when the light coming on the surface.

Available in the Sonorous glass collection colors and metal collection colors.

Sideboards front doors with shiny Altissimo ceramic (top) and Noir desir (left).