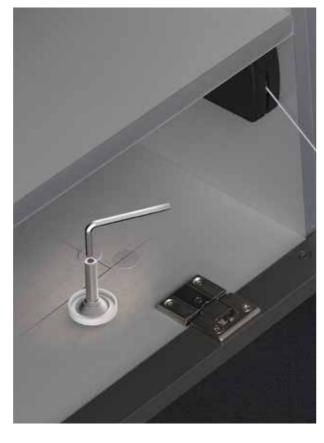

ROTATING MOUNT (EX) Brushed anodised aluminium profile is used for TV mounting and provides rotating and an integrated cable management system.

### VENEER DOOR (EX / SB)

ANODISED ALUMINIUM EDGES (EX) Careful use of anodized aluminium profiles creates impact resistance edges

IR REPEATER (EX) Control all your equipment with your remotes, yet keeping it out of sight. Our Infrared Repeater system relays remote control signals to your equipment within the cabinet.