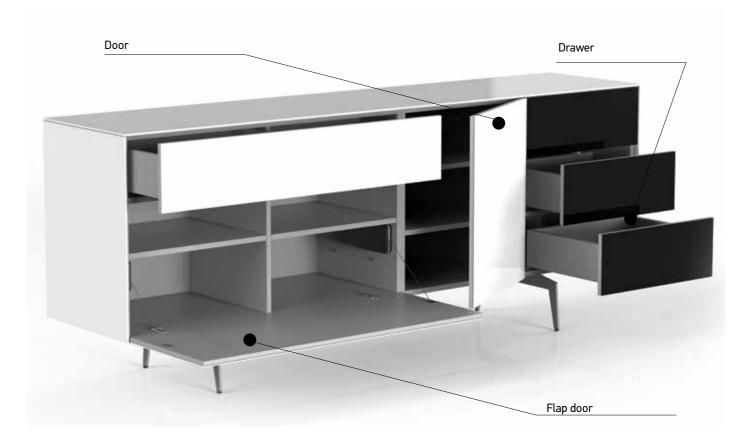

# **MULTIMEDIA CABINETS**

Sonorous multimedia cabinets offer a modular concept that displays and discreetly stores all your audio/video equipment right at the heart of your living space.

Contemporary designs of lacquered tempered glass, acid etched glass, porcelain and wood have never been so beautiful and completely timeless. Come and discover the perfect balance between **industrial design** and **handicrafts**.

Multimedia cabinet has created thanks to the modular system feature. Fronts, sides and top panels covered with taupe decor ceramics. Soundbar can be placed behind the perforated door.

Elements cabinet with wall hanging vitrine - transparent glass door with led lighting system.

Multimedia furniture with special perforated front doors. The speakers and A/V aquipments remain hidden and easily accessible.