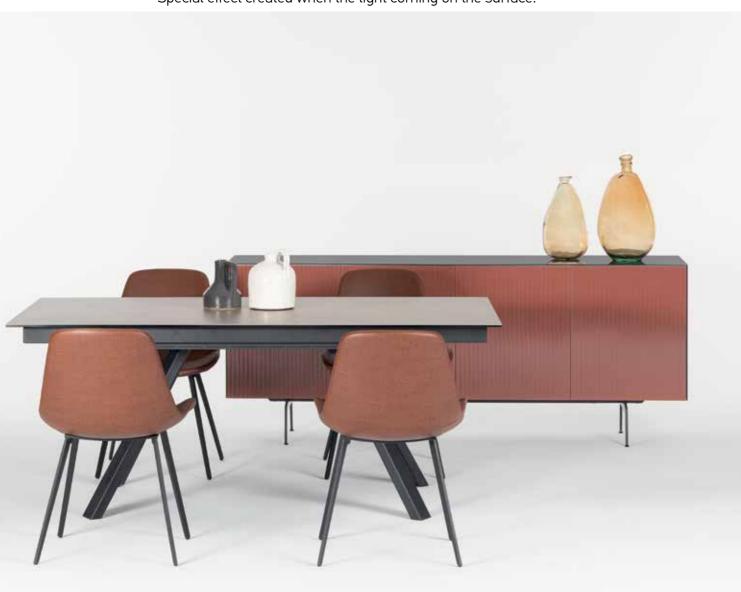

# SIDEBOARDS

Available in both wood base and metal frame, Sonorous sideboards offer a modular system with a rich collection of colors and shapes.

The series allows to freely position shelves, drawers or display cases, and to choose from a wide variety of materials and exclusive finishes including a continuous delicate glass top.

Table - Shiny ceramic (michelangelo) top with metal legs. Sideboard - Covered with lacquered acid atched tempered glass. Vitrine - Clear glass door with led lighting system.

With transparent glass sideboard models, you can create a more elegant dining room by highlighting your objects and dinnerwares. Slim design table legs are ideal for more minimalist environments.

Table top with ceramics (oxido ice) and shiny beige glass covered Sideboard. Couldn't be more harmonious.

New rod table legs. Gold painted metal frame and black solid wood legs are creating great contrast to your dining room.