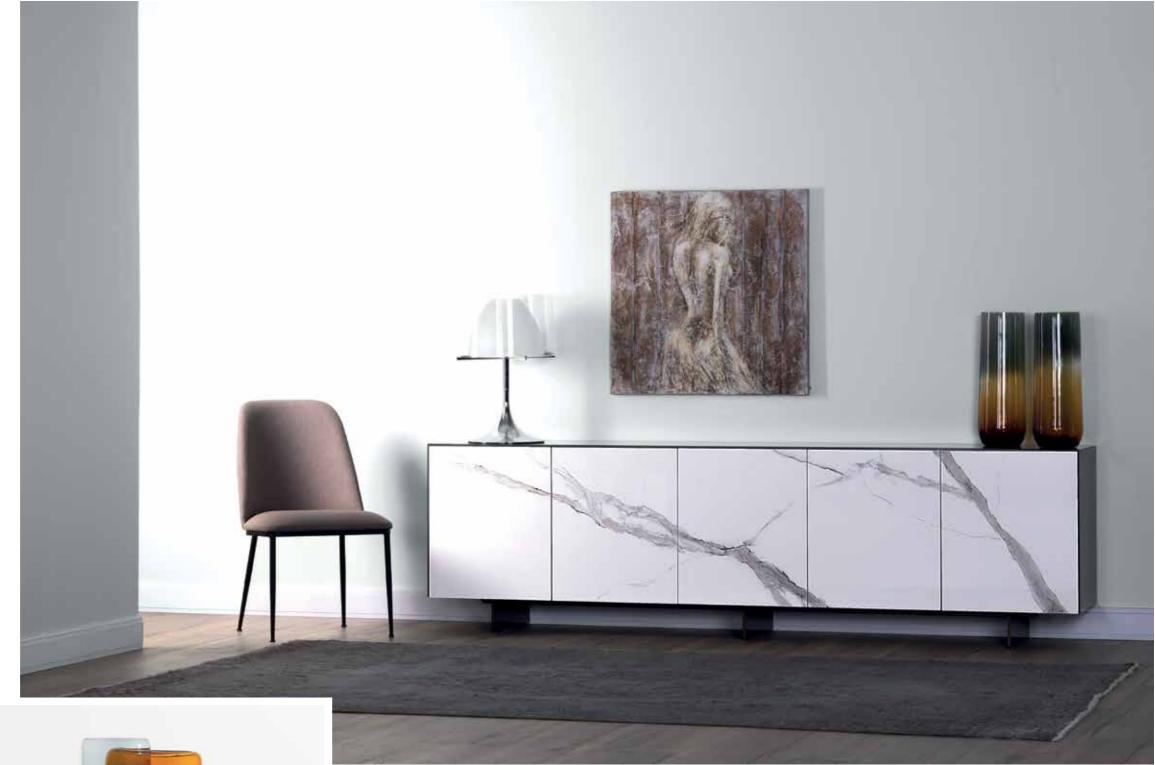

Table - Shiny ceramic (michelangelo) top with metal legs. Sideboard - Covered with lacquered acid atched tempered glass. Vitrine - Clear glass door with led lighting system.

With transparent glass sideboard models, you can create a more elegant dining room by highlighting your objects and dinnerwares. Slim design table legs are ideal for more minimalist environments.

Our new color verde muschio can help you to create more elegant interiors. Also patch coffee & side table set can add more contrast.

Indispensable for your dark interior spaces. Great choice for displaying your objects, glasses and dinnerware. Shiny noir desir door & coffee table set will be a perfect match.