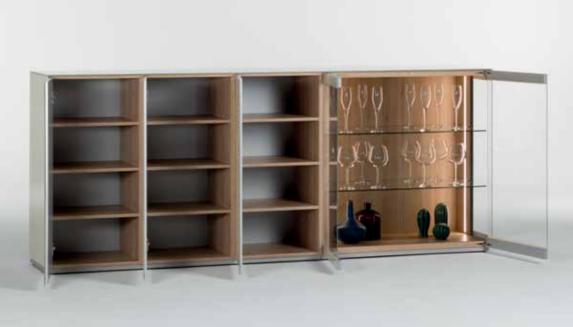

# **MULTIMEDIA CABINETS**

Sonorous multimedia cabinets offer a modular concept that displays and discreetly stores all your audio/video equipment right at the heart of your living space.

Contemporary designs of lacquered tempered glass, acid etched glass, porcelain and wood have never been so beautiful and completely timeless. Come and discover the perfect balance between **industrial design** and **handicrafts**.

Multimedia furniture with special perforated front doors. The speakers and A/V aquipments remain hidden and easily accessible.

### ACOUSTIC FABRIC DOOR (EX / SB)

Amplifier, media players and game consoles can all be stored behind flaps which are covered with acoustic fabric door or perforated door. Designed to ensure adequate ventilation so your devices don't overheat. A sound bar, loudspeakers and subwoofers can be placed and operated, hidden from view, without affecting performance.