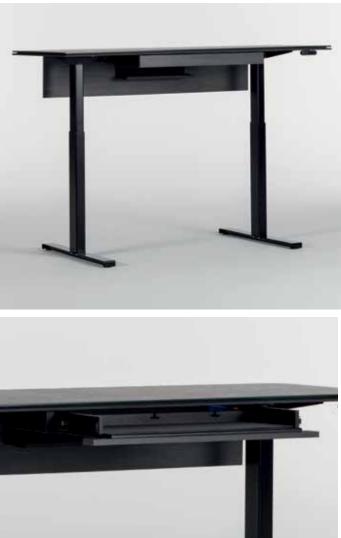

The standing, sitting, and everything-in-between desk. These height-adjustable desks take an entire workstation from sitting to standing, and back again, with the single touch of a keypad.

### ELEVATE