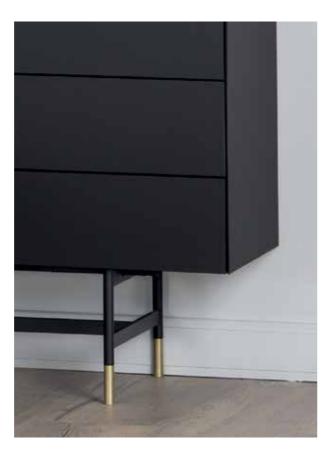

### CHOICE OF CABINET LEGS

CRAB 13 cm

BASE 3,5 cm / 9 cm

PLAIN 13 cm

CLUB 28 cm

CAGE 40 cm

SPIKE 20 cm / 13 cm

CAGE 20 cm