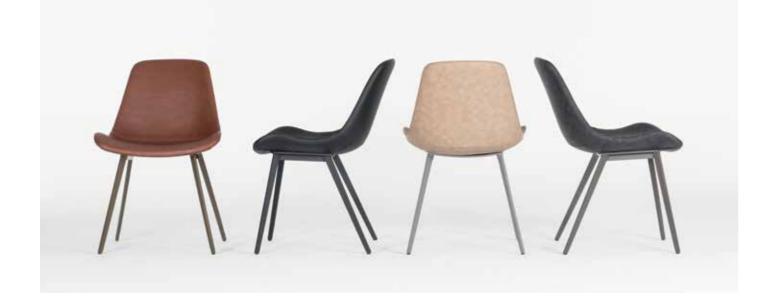

# Elevate

Wide-ranging and modern designed Sonorous chairs are suitable for both homes and commercial areas including offices, restaurants, hotels and more. They come in various options including metal leg alternatives and plenty of colors. Contemporary, elegant and beautifully framed, the body may be created with leather, artificial leather and fabric according to your taste.