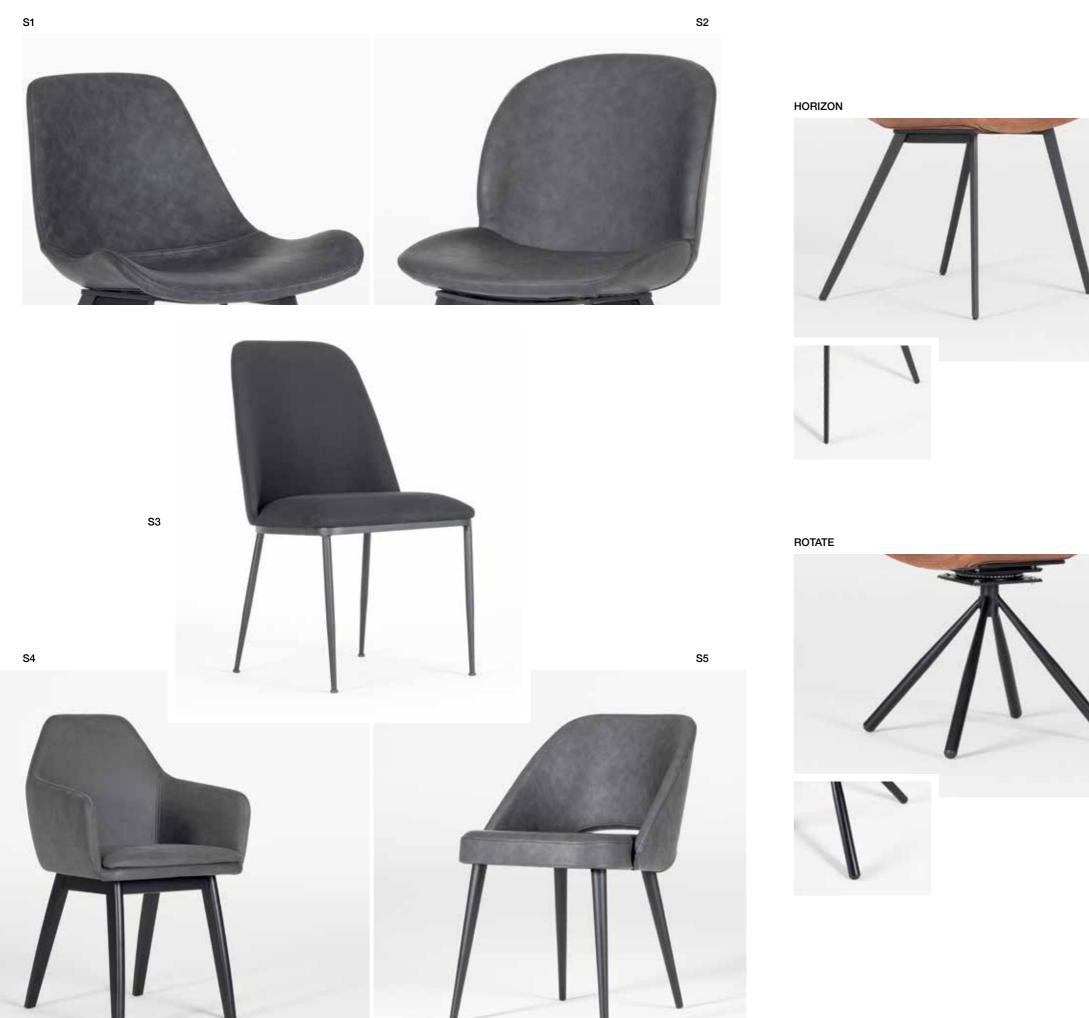

designed by **BD** 

# Epsilon

Keyboard drawer on desks, Cable management, File organizer drawer in cabinets and caisson, Mobilized cabinets, Sturdy metal construction on tables.





Thanks to the height compatibility between the Epsilon series products, each unit comes next to the other, allowing the creation of customized designs for the environment and for the individual.









# Elevate





Wide-ranging and modern designed Sonorous chairs are suitable for both homes and commercial areas including offices, restaurants, hotels and more. They come in various options including metal leg alternatives and plenty of colors. Contemporary, elegant and beautifully framed, the body may be created with leather, artificial leather and fabric according to your taste.

# CHAIRS

CHAIR LEGS







# **FEATURES**

### MODULAR CONSTRUCTION (EX / SB)

cabinets as you require, floor standing, attached to your walls, or both, you decide. A system of specialist furniture that combines



elegance, technical performance and perfection.

## CABLE MANAGEMENT (EX)

Cables are an essential part of your system, but you don't want to see them. Multiple and discrete horizontal and vertical cable channels make for easy access for cabling through shelves and cabinets whilst keeping them out of sight within the cabinet.







ROTATING MOUNT (EX) Brushed anodised aluminium profile is used for TV mounting and provides rotating and an integrated cable management system.

### ACID ETCHED GLASS / BACK PAINTED (EX/SB)

Acid-etched glass is annealed glass treated with acid to permanently change its