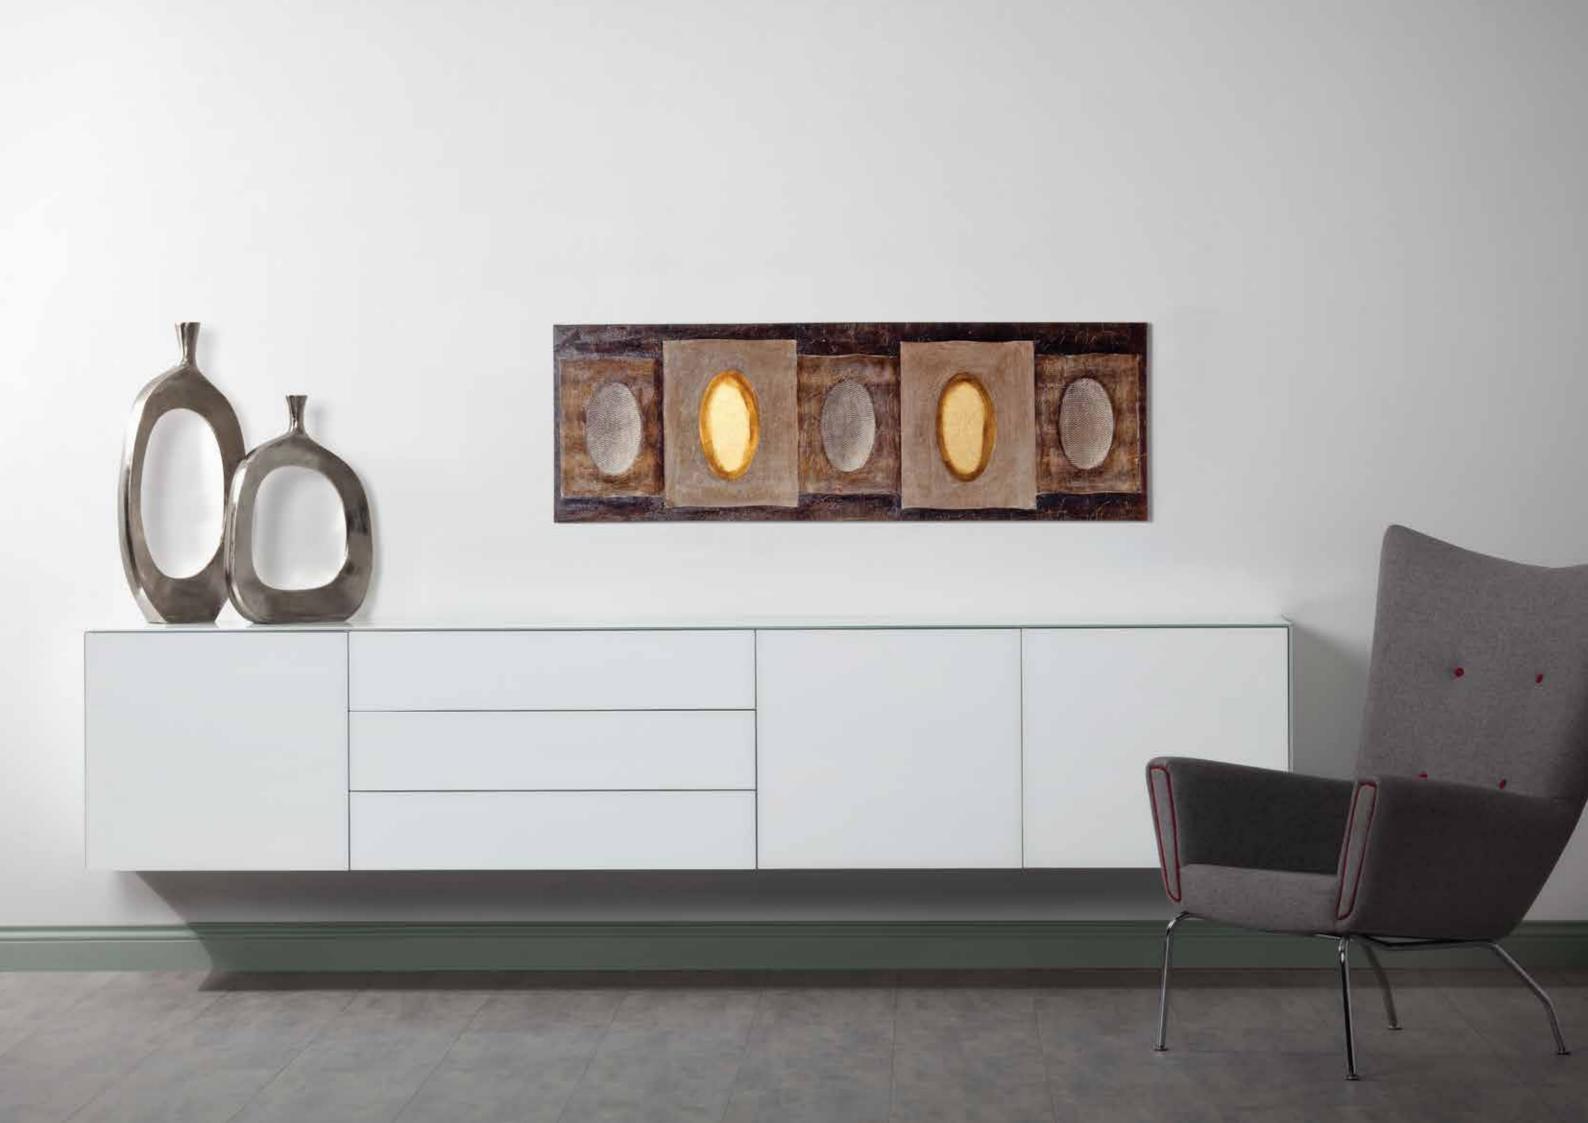

# SIDEBOARDS

Available in both wood base and metal frame, Sonorous sideboards offer a modular system with a rich collection of colors and shapes.

The series allows to freely position shelves, drawers or display cases, and to choose from a wide variety of materials and exclusive finishes including a continuous delicate glass top.

Table - Shiny ceramic (michelangelo) top with metal legs. Sideboard - Covered with lacquered acid atched tempered glass. Vitrine - Clear glass door with led lighting system.

With transparent glass sideboard models, you can create a more elegant dining room by highlighting your objects and dinnerwares. Slim design table legs are ideal for more minimalist environments.