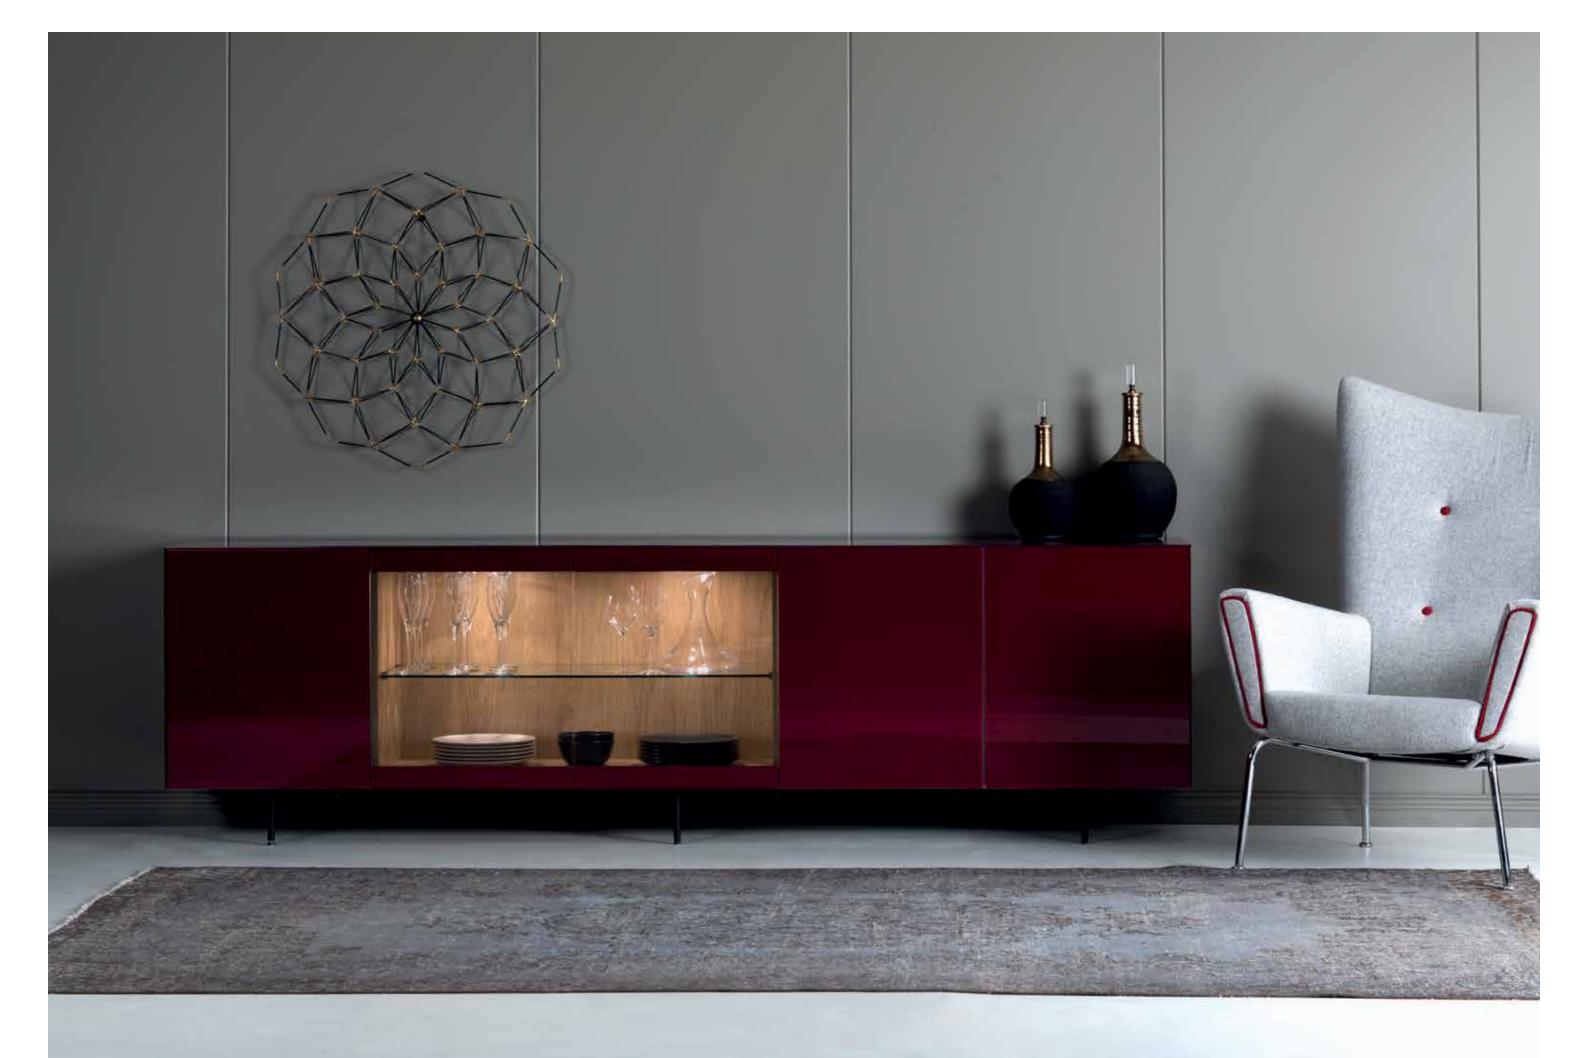

# SIDEBOARDS

Available in both wood base and metal frame, Sonorous sideboards offer a modular system with a rich collection of colors and shapes.

The series allows to freely position shelves, drawers or display cases, and to choose from a wide variety of materials and exclusive finishes including a continuous delicate glass top.

Table - Shiny ceramic (michelangelo) top with metal legs. Sideboard - Covered with lacquered acid atched tempered glass. Vitrine - Clear glass door with led lighting system.

With transparent glass sideboard models, you can create a more elegant dining room by highlighting your objects and dinnerwares. Slim design table legs are ideal for more minimalist environments.