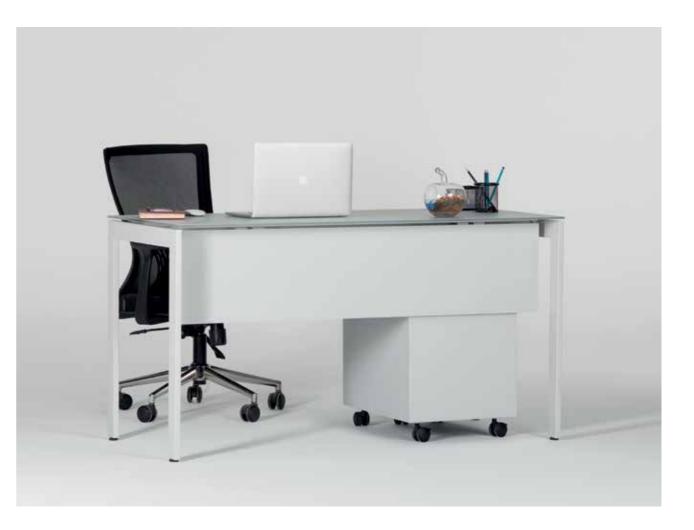

# Desk Plus

Simple working environments for you and your guests, away from unnecessary details and not straining the eyes.

# Work

Small and compact workspace with movable pedestal with drawers. A small space in your home Office will suffice.

can be used by both sides by dividing the working environment into two.

office 107