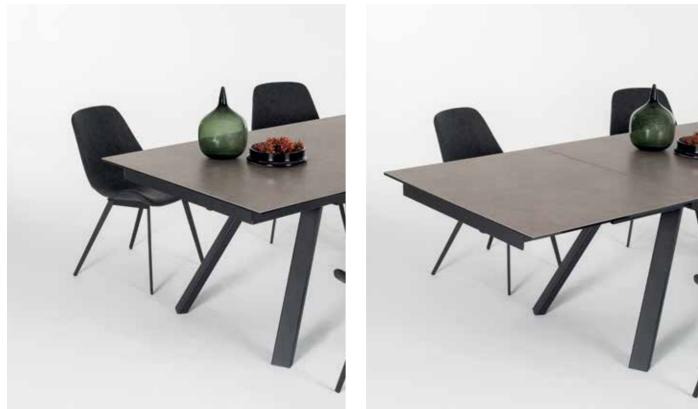

Acid etched glass table top. Available in the Sonorous glass collection colors. Thick and tempered safety glass. Matte surface don't reflect any light or object. Simple and plain.