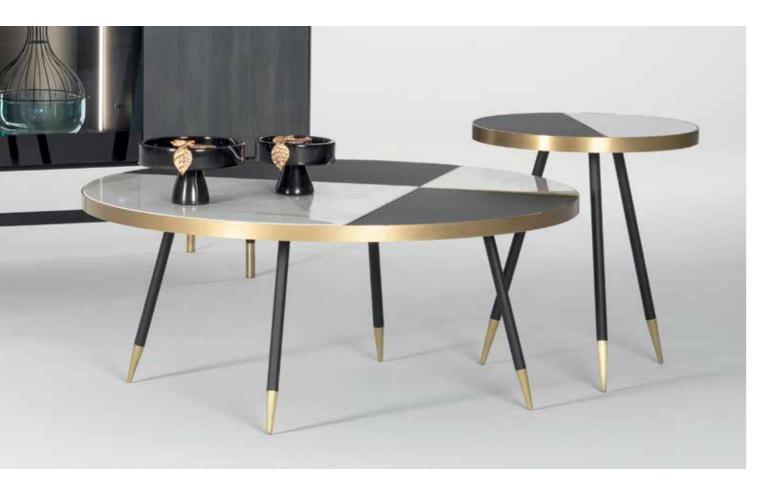

# **COFFEE & SIDE TABLES**

Adapting to any space for any use, Sonorous coffee and side tables are ideal for mixing heights, colors and bases for adding a vibrant touch to all living areas. A wide range of tops and bases that can be arranged in numberless ways, offer added space for eating, working or just enjoying coffee.

Patch coffee table & side table set.

Two drawers adds versatibility and very elegant looking ES80 coffee table.

Stylish boomerang shaped coffee table legs.

Set of coffee & side tables. Glass and ceramic tops (anthracite).