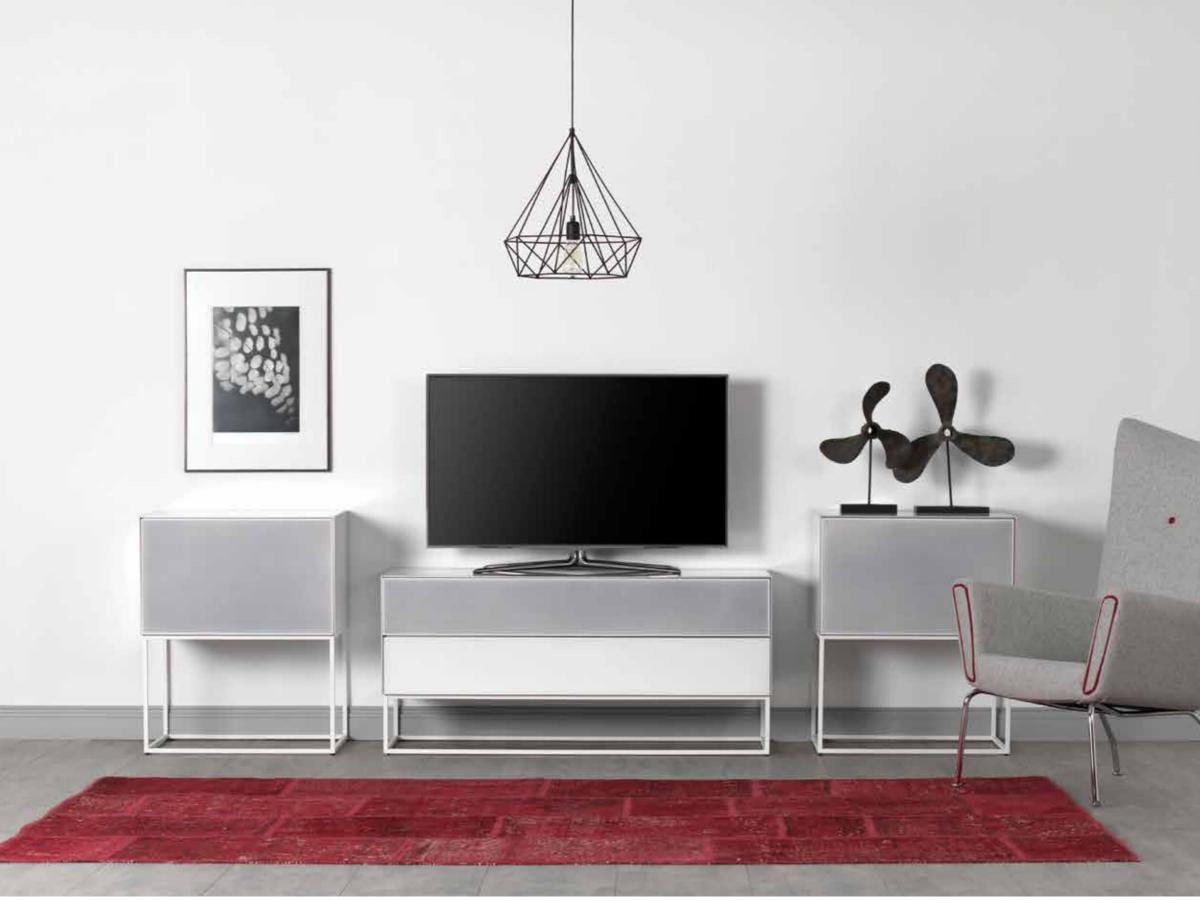

# SIDEBOARDS

Available in both wood base and metal frame, Sonorous sideboards offer a modular system with a rich collection of colors and shapes.

The series allows to freely position shelves, drawers or display cases, and to choose from a wide variety of materials and exclusive finishes including a continuous delicate glass top.

Sideboards front doors with shiny Altissimo ceramic (top) and Noir desir (left).