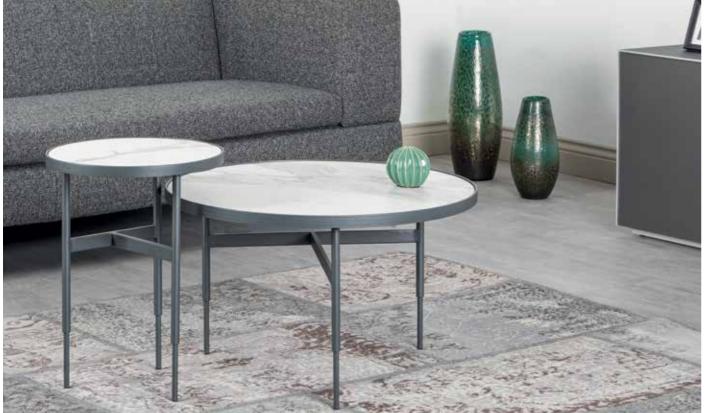

# **COFFEE & SIDE TABLES**

Adapting to any space for any use, Sonorous coffee and side tables are ideal for mixing heights, colors and bases for adding a vibrant touch to all living areas. A wide range of tops and bases that can be arranged in numberless ways, offer added space for eating, working or just enjoying coffee.

Patch coffee table & side table set.

Two drawers adds versatibility and very elegant looking ES80 coffee table.

Stylish boomerang shaped coffee table legs.

Set of coffee & side tables. Glass and ceramic tops (anthracite).