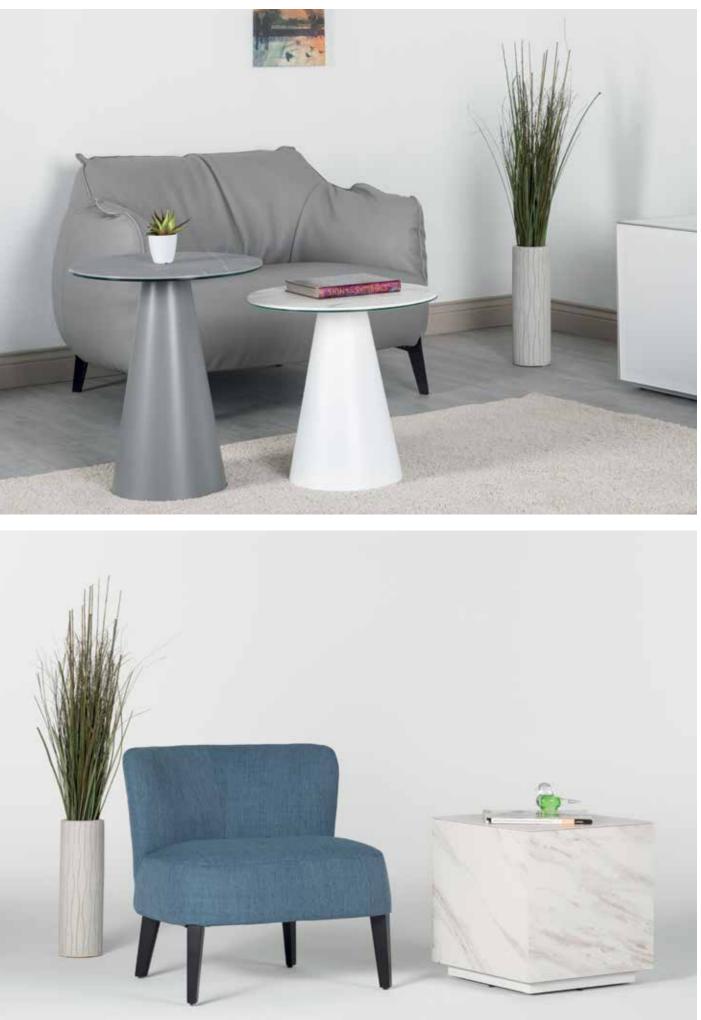

# **COFFEE & SIDE TABLES**

Adapting to any space for any use, Sonorous coffee and side tables are ideal for mixing heights, colors and bases for adding a vibrant touch to all living areas. A wide range of tops and bases that can be arranged in numberless ways, offer added space for eating, working or just enjoying coffee.