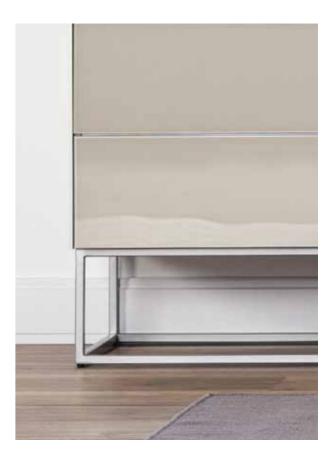

### CHOICE OF CABINET LEGS

CRAB 13 cm

BASE 3,5 cm / 9 cm

PLAIN 13 cm

CLUB 28 cm

CAGE 40 cm

SPIKE 20 cm / 13 cm

CAGE 20 cm