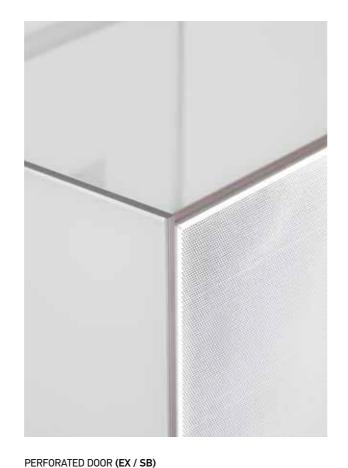

### ACOUSTIC FABRIC DOOR (EX / SB)

Amplifier, media players and game consoles can all be stored behind flaps which are covered with acoustic fabric door or perforated door. Designed to ensure adequate ventilation so your devices don't overheat. A sound bar, loudspeakers and subwoofers can be placed and operated, hidden from view, without affecting performance.