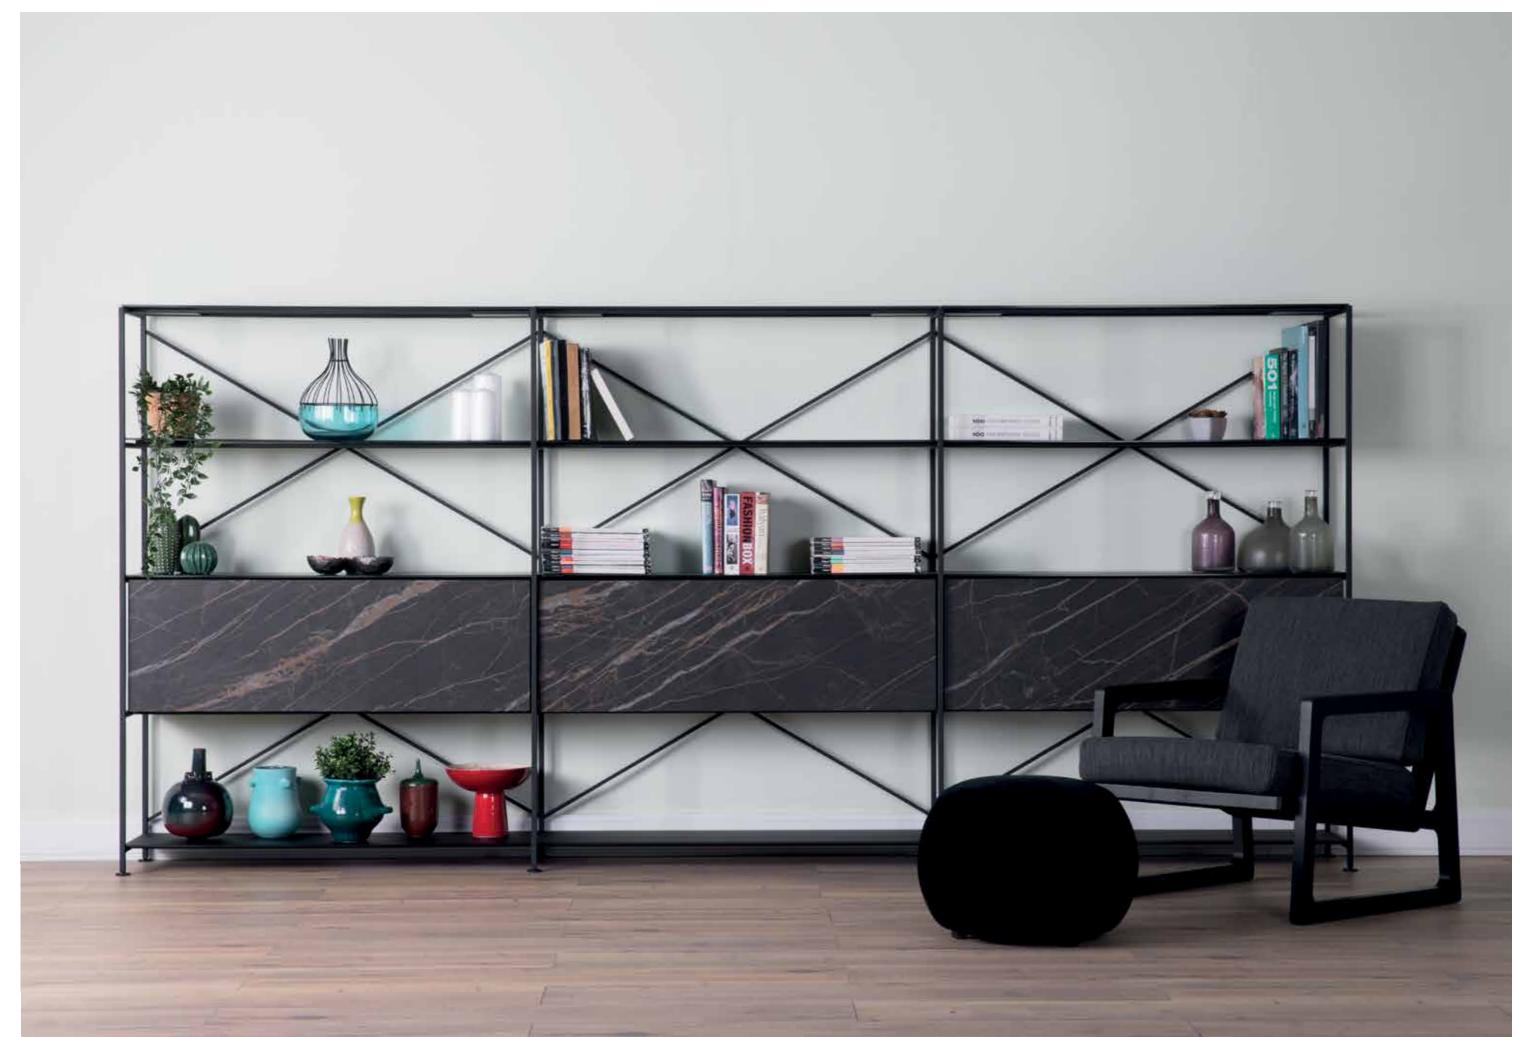

# **SHELF & BOX SYSTEM**

A bookshelf, a sideboard or a showcase... Shelf & Box finds its place in all living areas ranging from domestic spaces to professional settings. Featuring steel bars that allow for multiple storage options, the system can be customized with different materials, colors and finishes.