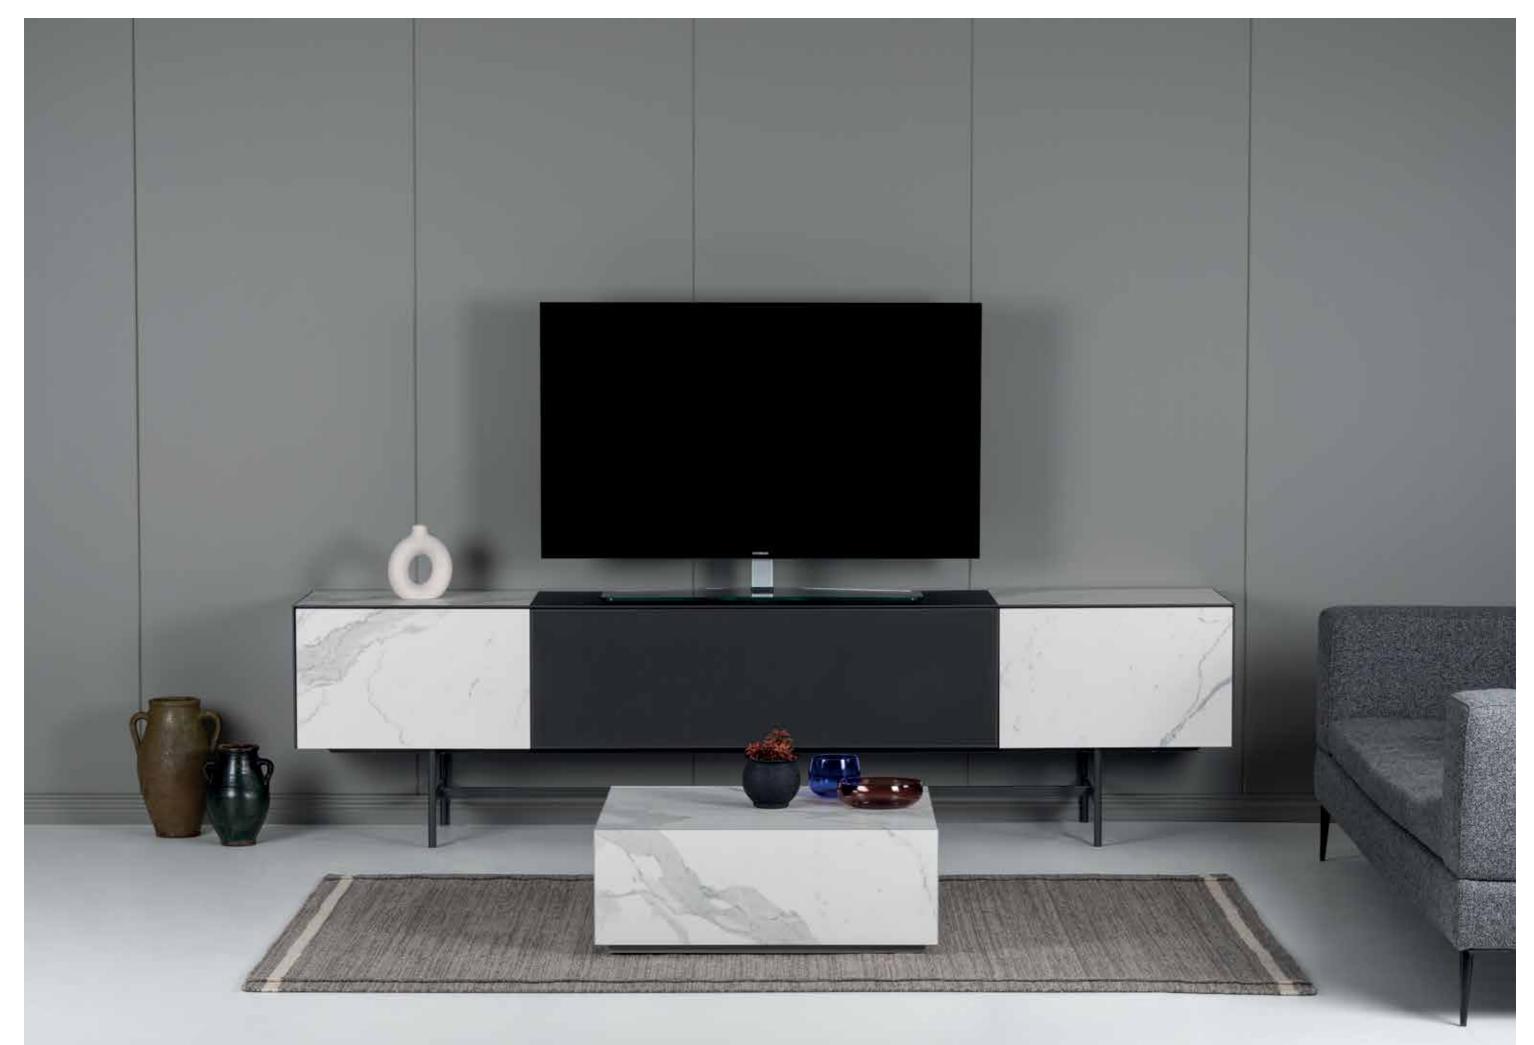

Sideboards front doors with shiny Altissimo ceramic (top) and Noir desir (left).

# **COFFEE & SIDE TABLES**

Adapting to any space for any use, Sonorous coffee and side tables are ideal for mixing heights, colors and bases for adding a vibrant touch to all living areas. A wide range of tops and bases that can be arranged in numberless ways, offer added space for eating, working or just enjoying coffee.

Patch coffee table & side table set.

Two drawers adds versatibility and very elegant looking ES80 coffee table.

Stylish boomerang shaped coffee table legs.

Set of coffee & side tables. Glass and ceramic tops (anthracite).