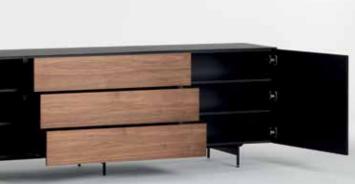

# SIDEBOARDS

Available in both wood base and metal frame, Sonorous sideboards offer a modular system with a rich collection of colors and shapes.

The series allows to freely position shelves, drawers or display cases, and to choose from a wide variety of materials and exclusive finishes including a continuous delicate glass top.

Table - Shiny ceramic (michelangelo) top with metal legs. Sideboard - Covered with lacquered acid atched tempered glass. Vitrine - Clear glass door with led lighting system.

With transparent glass sideboard models, you can create a more elegant dining room by highlighting your objects and dinnerwares. Slim design table legs are ideal for more minimalist environments.