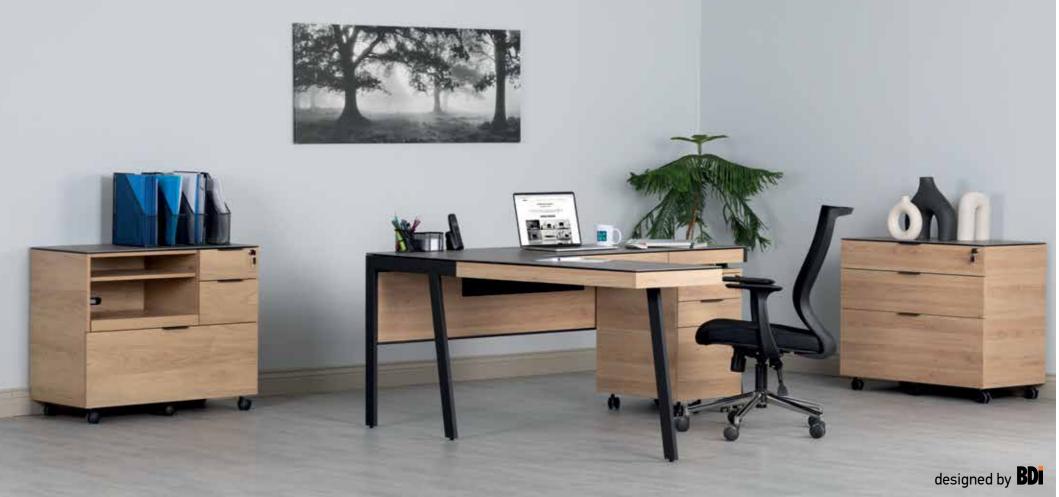

### EPSILON

Smart sophistication. From a generously-sized keyboard drawer to cable-concealing modesty panels, impeccable attention to detail is at the heart of Epsilon's streamlined and elegant design.

# Epsilon

Keyboard drawer on desks, Cable management, File organizer drawer in cabinets and caisson, Mobilized cabinets, Sturdy metal construction on tables.

Thanks to the height compatibility between the Epsilon series products, each unit comes next to the other, allowing the creation of customized designs for the environment and for the individual.