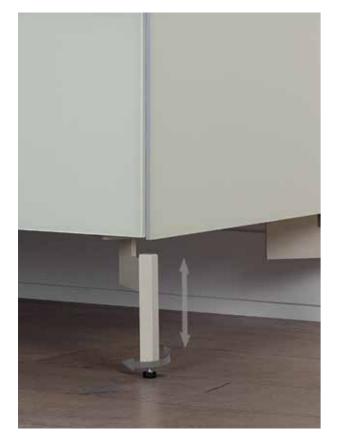

ADJUSTABLE LEVELLING FEET FOR BASES (EX / SB)

DRAWER SLIDES FLAP DOORS & SIDE OPENING DOORS

Drawer

ADJUSTABLE LEVELLING FEET FOR METAL LEGS (EX / SB)