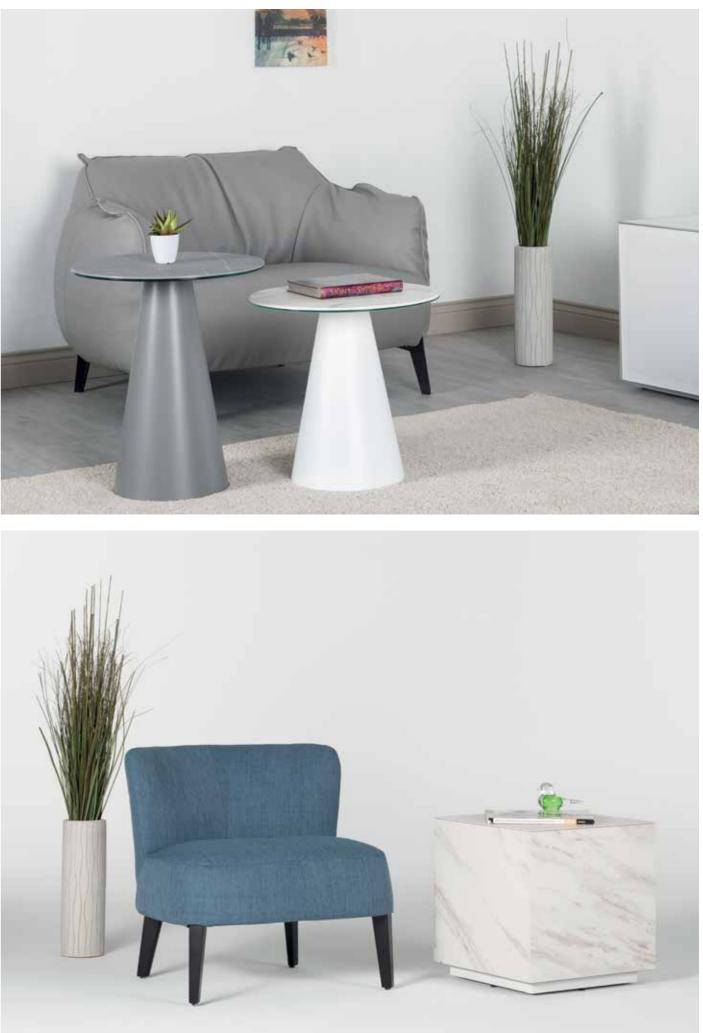

# **COFFEE & SIDE TABLES**

Adapting to any space for any use, Sonorous coffee and side tables are ideal for mixing heights, colors and bases for adding a vibrant touch to all living areas. A wide range of tops and bases that can be arranged in numberless ways, offer added space for eating, working or just enjoying coffee.

Patch coffee table & side table set.

Two drawers adds versatibility and very elegant looking ES80 coffee table.

Stylish boomerang shaped coffee table legs.

Set of coffee & side tables. Glass and ceramic tops (anthracite).