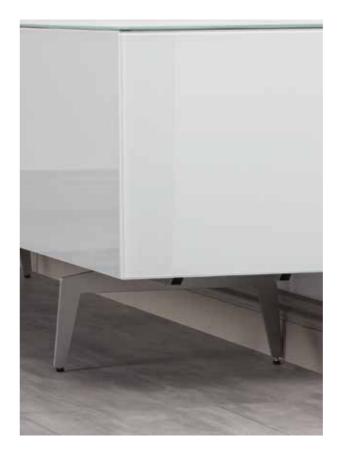

### CHOICE OF CABINET LEGS

CRAB 13 cm

BASE 3,5 cm / 9 cm

PLAIN 13 cm

CLUB 28 cm

CAGE 40 cm

SPIKE 20 cm / 13 cm

CAGE 20 cm