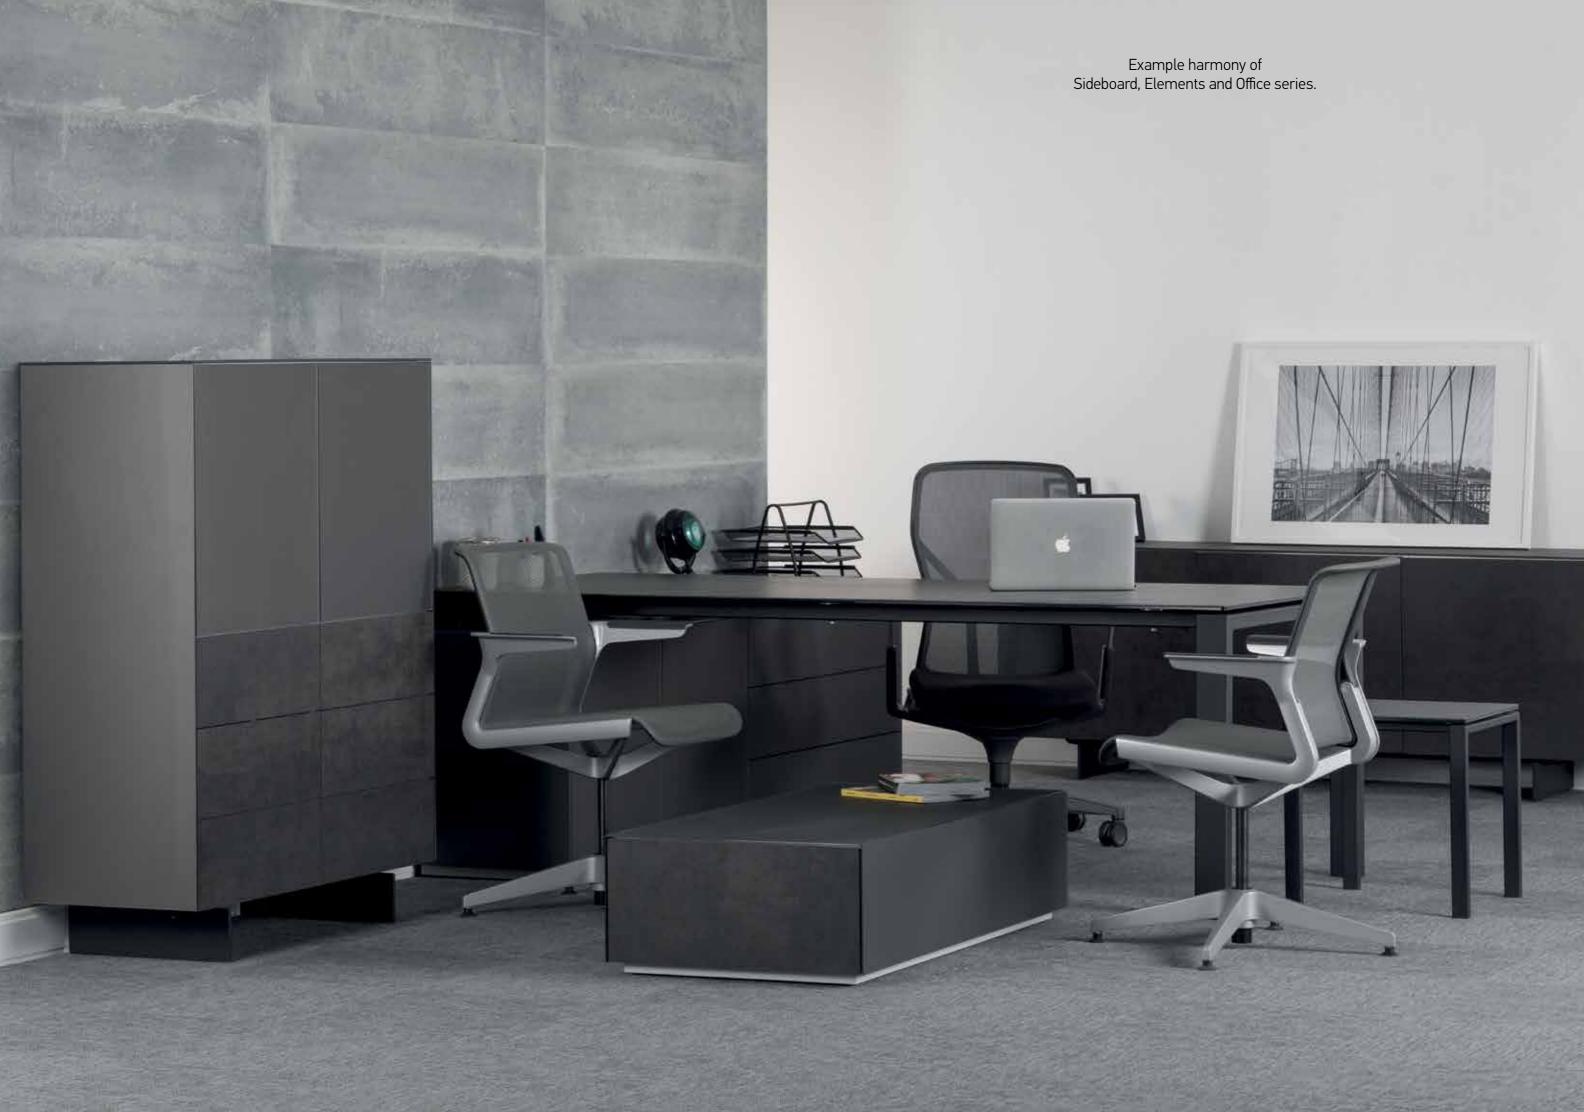

# LIFT OPENING

Lift opening extension mechanism offers you smooth closing and stylish look. Aluminium mechanism makes it possible to use on outdoors.

Love your work space. With fixed and mobile elements and sturdy metal construction, Sonorous office furniture combine innovative design with modern engineering, creating an inspiring working space for all.

The standing, sitting, and everything-in-between desk. These height-adjustable desks take an entire workstation from sitting to standing, and back again, with the single touch of a keypad.

### EPSILON

Smart sophistication. From a generously-sized keyboard drawer to cable-concealing modesty panels, impeccable attention to detail is at the heart of Epsilon's streamlined and elegant design.

# Epsilon

Keyboard drawer on desks, Cable management, File organizer drawer in cabinets and caisson, Mobilized cabinets, Sturdy metal construction on tables.

Thanks to the height compatibility between the Epsilon series products, each unit comes next to the other, allowing the creation of customized designs for the environment and for the individual.