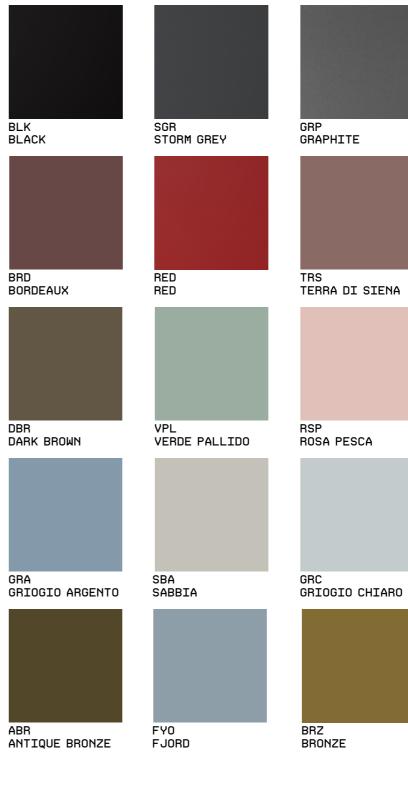

### COLOR VARIABLES

Finishes to match different tastes and needs. Tempered glass colors and wood finishes, allow you to choose and compliment your style.

# GLASS COLORS (Shiny,<sup>1</sup>Matte,<sup>2</sup>Reeded)

CATEGORY (A)

|                   | iny, Matte, Reeded)    |                       | CATEGORT (A)                                                                                                                                                                                                                                                                                                     |                        |
|-------------------|------------------------|-----------------------|------------------------------------------------------------------------------------------------------------------------------------------------------------------------------------------------------------------------------------------------------------------------------------------------------------------|------------------------|
|                   |                        |                       |                                                                                                                                                                                                                                                                                                                  |                        |
| BLK<br>BLACK      | GRP<br>GRAPHITE        | OLV<br>OLIVE          | VPL<br>VERDE PALLIDO                                                                                                                                                                                                                                                                                             | SBA<br>SABBIA          |
|                   |                        |                       |                                                                                                                                                                                                                                                                                                                  |                        |
| BRD<br>BORDEAUX   | RED<br>RED             | TRS<br>TERRA DI SIENA | CPR<br>COPPER                                                                                                                                                                                                                                                                                                    | RVR<br>ROSSO VERMIGLIO |
|                   |                        |                       |                                                                                                                                                                                                                                                                                                                  |                        |
| CPN<br>CAPPUCCINO | YLW<br>YELLOW          | SFR<br>SAFFRON        | PNA<br>PANNA                                                                                                                                                                                                                                                                                                     | WHT<br>WHITE           |
|                   |                        |                       |                                                                                                                                                                                                                                                                                                                  |                        |
| BLU<br>DARK BLUE  | GRA<br>GRIOGIO ARGENTO | FYO<br>FJORD          | GRC<br>GRIOGIO CHIARO                                                                                                                                                                                                                                                                                            | PIT<br>PISTACHIO       |
|                   |                        |                       |                                                                                                                                                                                                                                                                                                                  |                        |
| DBR<br>DARK BROWN | BRW<br>BROWN           | BGE<br>BEIGE          | RSP<br>ROSA PESCA                                                                                                                                                                                                                                                                                                | BTN<br>BETON           |
| ABR               | VMS                    | CON                   | <ul> <li><sup>1</sup>For matte colour options, "C" should be added to the colour code. (e.g. BLKC)</li> <li><sup>2</sup>For reeded (wavy) colour options, "R" should be added to the colour code. (e.g. BLKR) Please note that reeded glass can be applied only dark colors such as BLK,GRP,BRD. Etc.</li> </ul> |                        |
| ANTIQUE BRONZE    | VERDE MUSCHIO          | CONCRETE              |                                                                                                                                                                                                                                                                                                                  |                        |