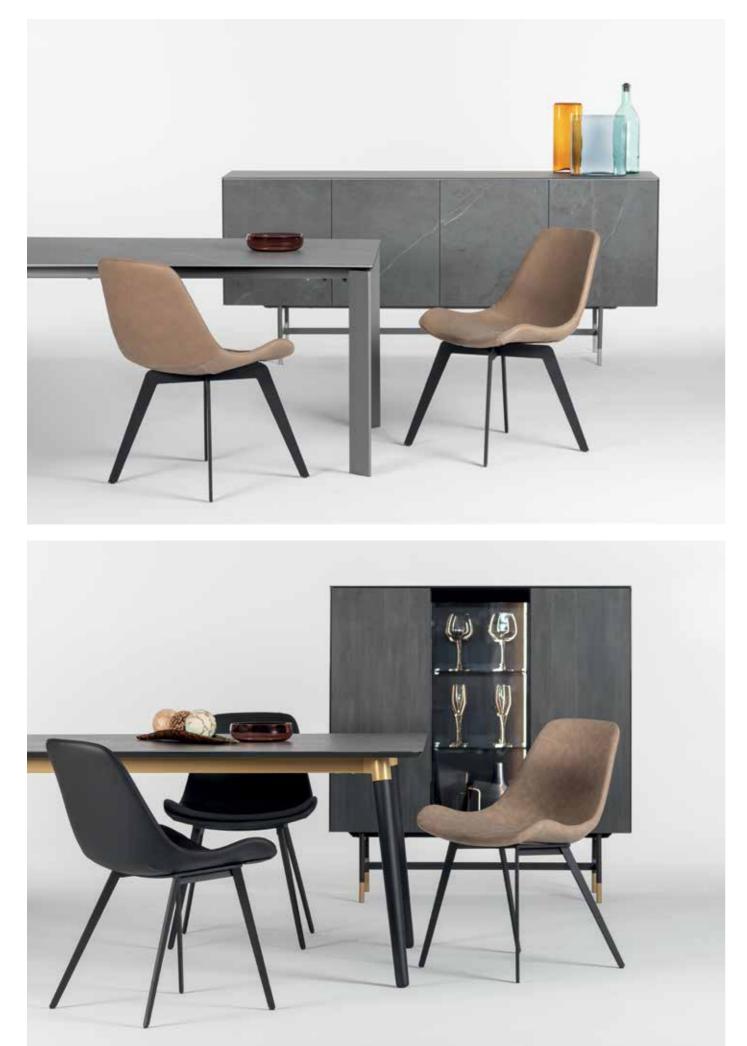

Table - Shiny ceramic (michelangelo) top with metal legs. Sideboard - Covered with lacquered acid atched tempered glass. Vitrine - Clear glass door with led lighting system.

With transparent glass sideboard models, you can create a more elegant dining room by highlighting your objects and dinnerwares. Slim design table legs are ideal for more minimalist environments.

Sideboard - Front doors reeded glass with deep vertical texture. Special effect created when the light coming on the surface.

Available in the Sonorous glass collection colors and metal collection colors.

Sideboards front doors with shiny Altissimo ceramic (top) and Noir desir (left).