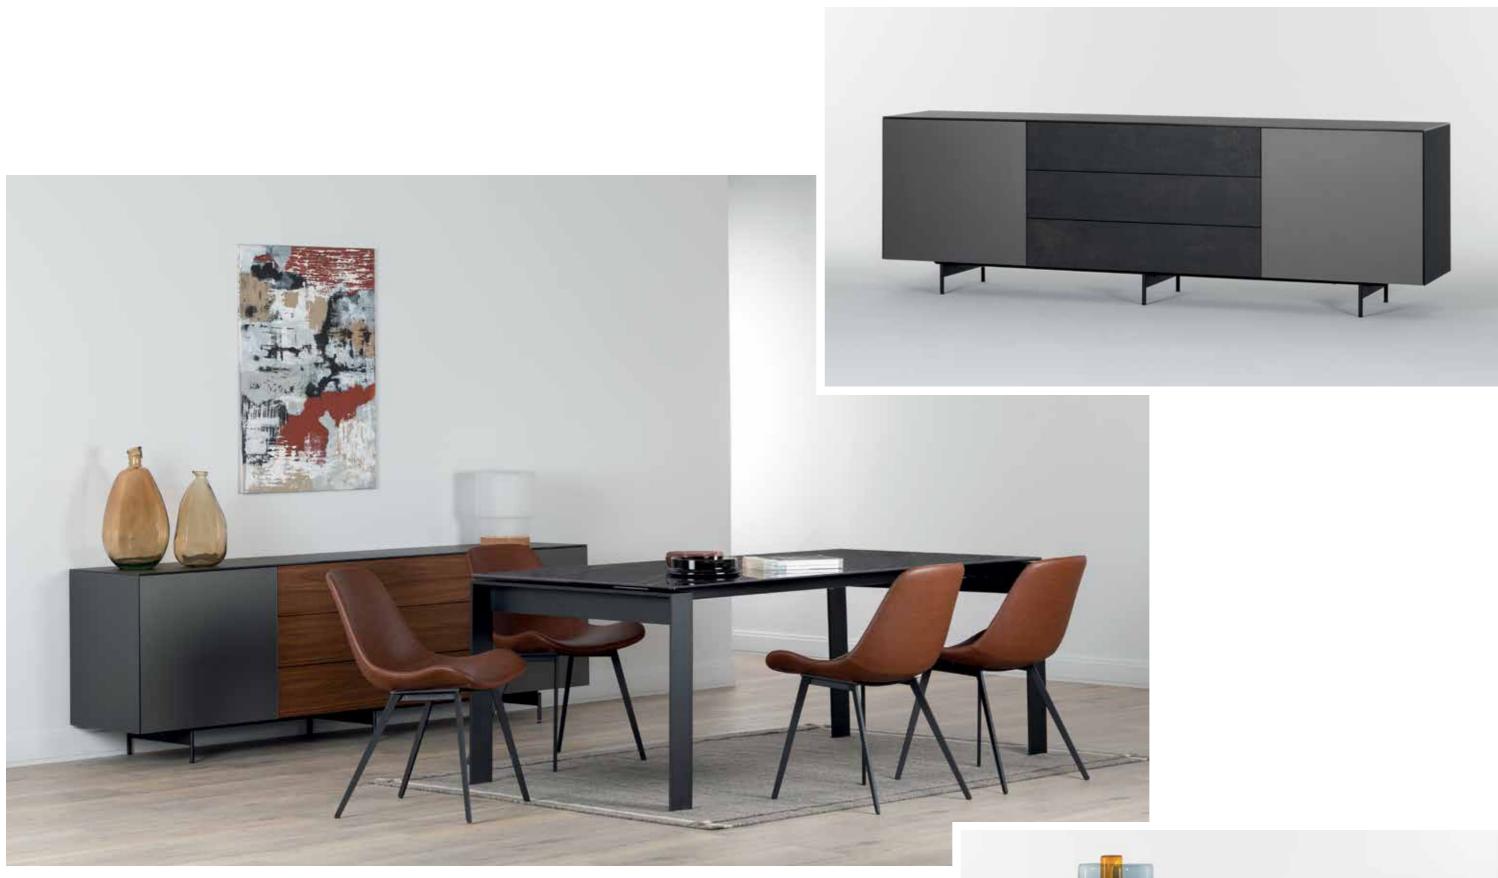

# SIDEBOARDS

Available in both wood base and metal frame, Sonorous sideboards offer a modular system with a rich collection of colors and shapes.

The series allows to freely position shelves, drawers or display cases, and to choose from a wide variety of materials and exclusive finishes including a continuous delicate glass top.

Table - Shiny ceramic (michelangelo) top with metal legs. Sideboard - Covered with lacquered acid atched tempered glass. Vitrine - Clear glass door with led lighting system.

With transparent glass sideboard models, you can create a more elegant dining room by highlighting your objects and dinnerwares. Slim design table legs are ideal for more minimalist environments.