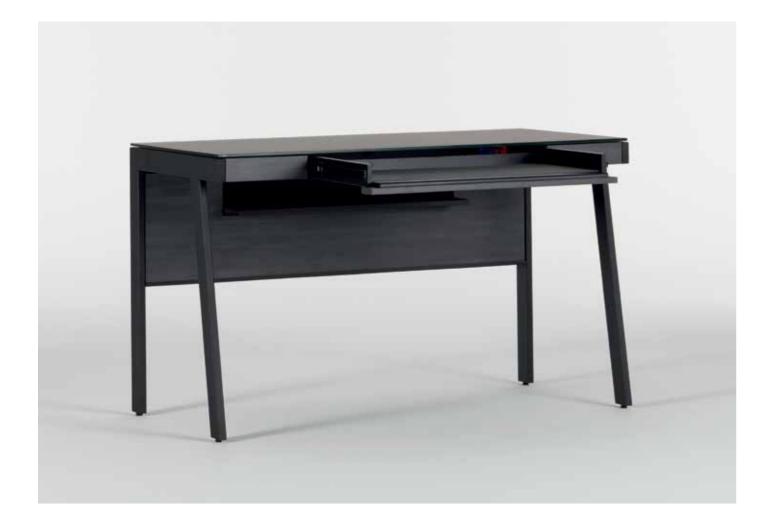

### EPSILON

Smart sophistication. From a generously-sized keyboard drawer to cable-concealing modesty panels, impeccable attention to detail is at the heart of Epsilon's streamlined and elegant design.

# Epsilon

Keyboard drawer on desks, Cable management, File organizer drawer in cabinets and caisson, Mobilized cabinets, Sturdy metal construction on tables.

Thanks to the height compatibility between the Epsilon series products, each unit comes next to the other, allowing the creation of customized designs for the environment and for the individual.