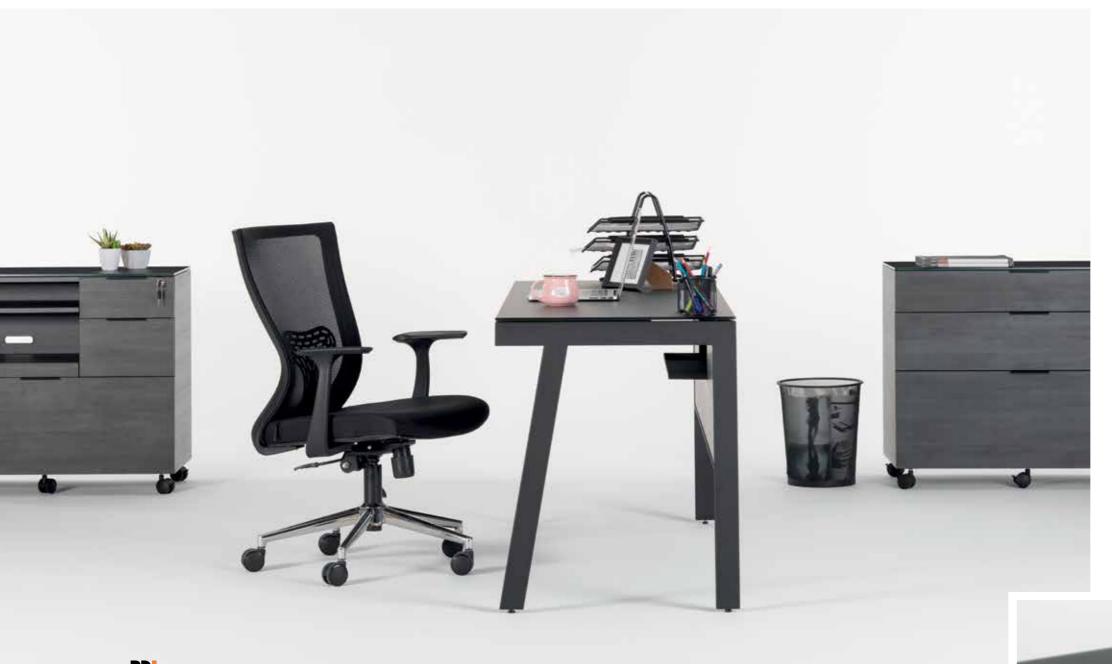

# Desk Plus

Simple working environments for you and your guests, away from unnecessary details and not straining the eyes.

# Work

Small and compact workspace with movable pedestal with drawers. A small space in your home Office will suffice.

can be used by both sides by dividing the working environment into two.

office 107