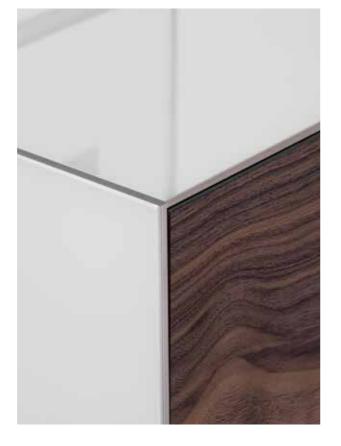

### VENEER DOOR (EX / SB)

ANODISED ALUMINIUM EDGES (EX) Careful use of anodized aluminium profiles creates impact resistance edges

IR REPEATER (EX) Control all your equipment with your remotes, yet keeping it out of sight. Our Infrared Repeater system relays remote control signals to your equipment within the cabinet.