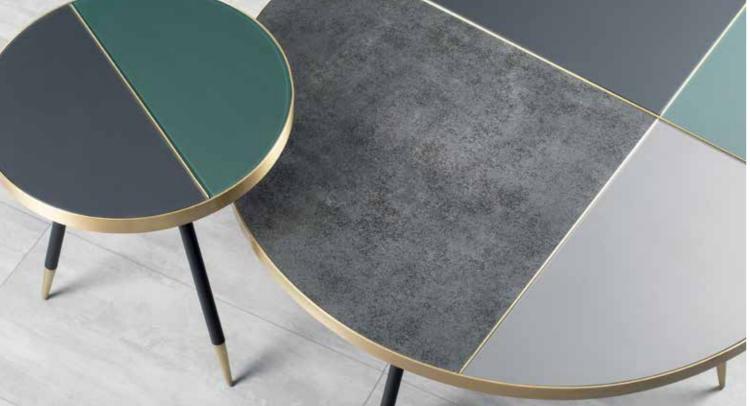

# **COFFEE & SIDE TABLES**

Adapting to any space for any use, Sonorous coffee and side tables are ideal for mixing heights, colors and bases for adding a vibrant touch to all living areas. A wide range of tops and bases that can be arranged in numberless ways, offer added space for eating, working or just enjoying coffee.

Patch coffee table & side table set.

Two drawers adds versatibility and very elegant looking ES80 coffee table.

Stylish boomerang shaped coffee table legs.

Set of coffee & side tables. Glass and ceramic tops (anthracite).