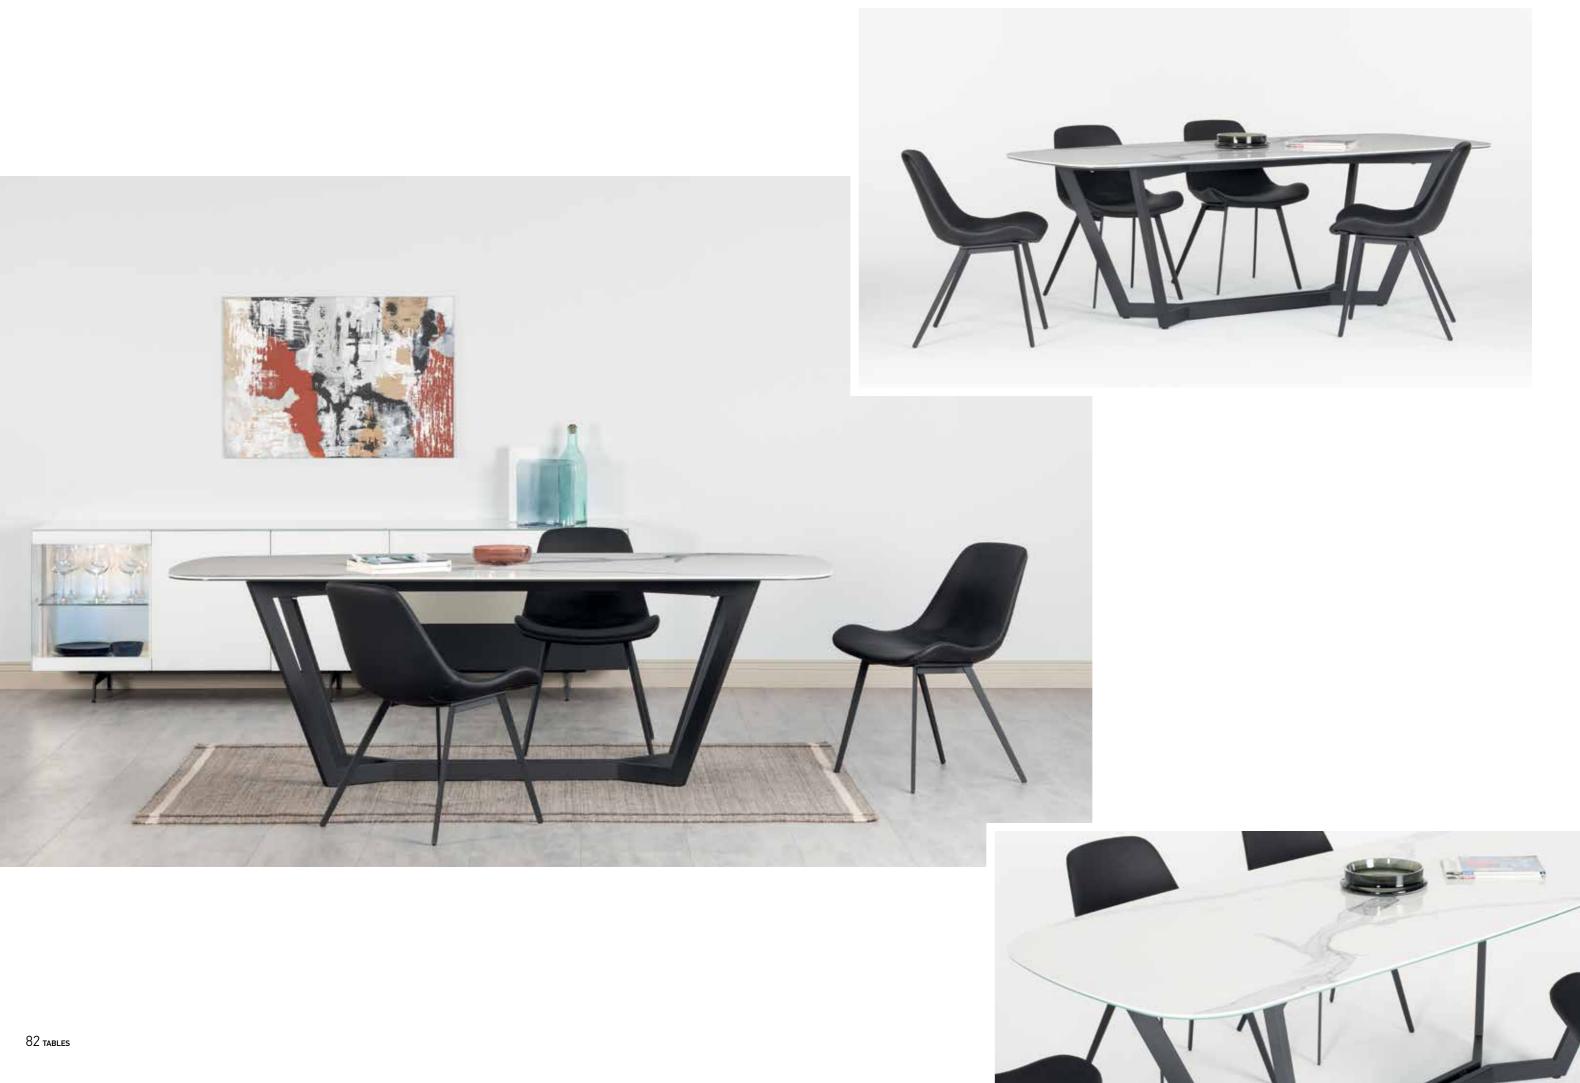

At home for dining and study or in the office as a prestigious meeting table or desk... Great craftsmanship of Sonorous tables bring stylish details to all living spaces. Options for tops, bases and dimensions make it possible to combine all the elements with each other, just as you wish.

Table top with ceramics (oxido ice) and shiny beige glass covered Sideboard. Couldn't be more harmonious.

New rod table legs. Gold painted metal frame and black solid wood legs are creating great contrast to your dining room.

Acid etched glass table top. Available in the Sonorous glass collection colors. Thick and tempered safety glass. Matte surface don't reflect any light or object. Simple and plain.