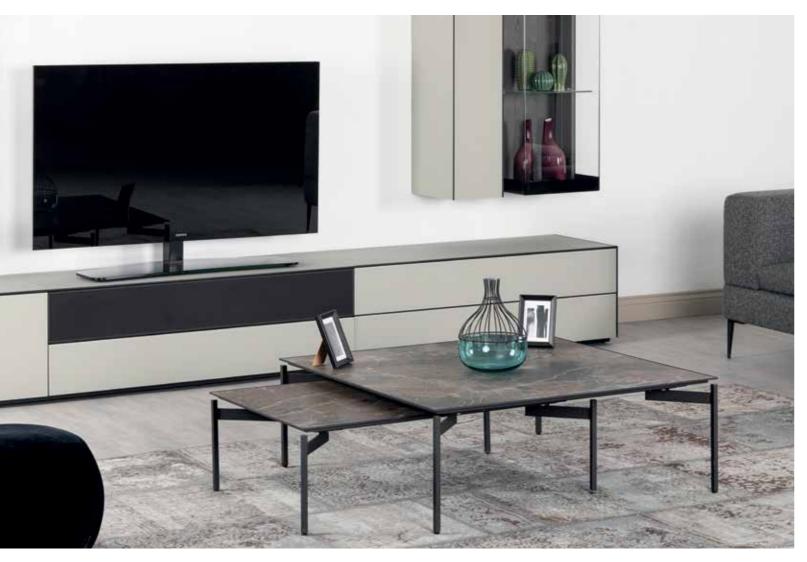

# **COFFEE & SIDE TABLES**

Adapting to any space for any use, Sonorous coffee and side tables are ideal for mixing heights, colors and bases for adding a vibrant touch to all living areas. A wide range of tops and bases that can be arranged in numberless ways, offer added space for eating, working or just enjoying coffee.

Patch coffee table & side table set.

Two drawers adds versatibility and very elegant looking ES80 coffee table.

Stylish boomerang shaped coffee table legs.

Set of coffee & side tables. Glass and ceramic tops (anthracite).