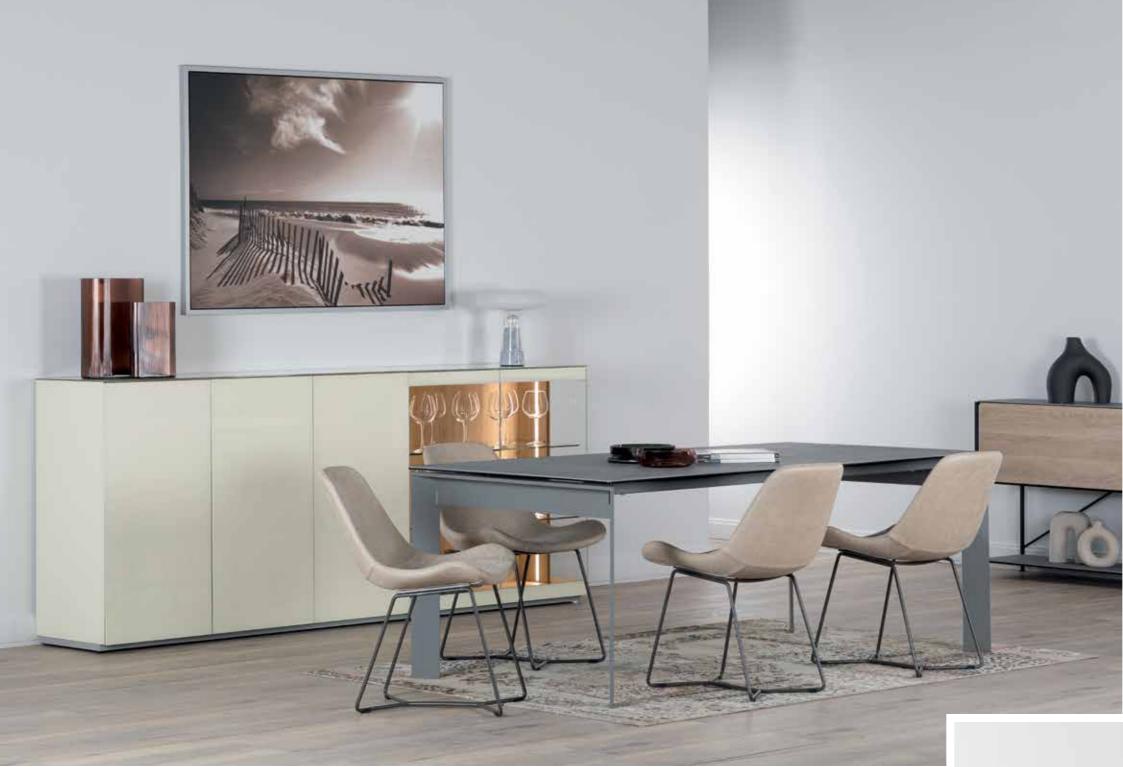

# SIDEBOARDS

Available in both wood base and metal frame, Sonorous sideboards offer a modular system with a rich collection of colors and shapes.

The series allows to freely position shelves, drawers or display cases, and to choose from a wide variety of materials and exclusive finishes including a continuous delicate glass top.

Table - Shiny ceramic (michelangelo) top with metal legs. Sideboard - Covered with lacquered acid atched tempered glass. Vitrine - Clear glass door with led lighting system.

With transparent glass sideboard models, you can create a more elegant dining room by highlighting your objects and dinnerwares. Slim design table legs are ideal for more minimalist environments.