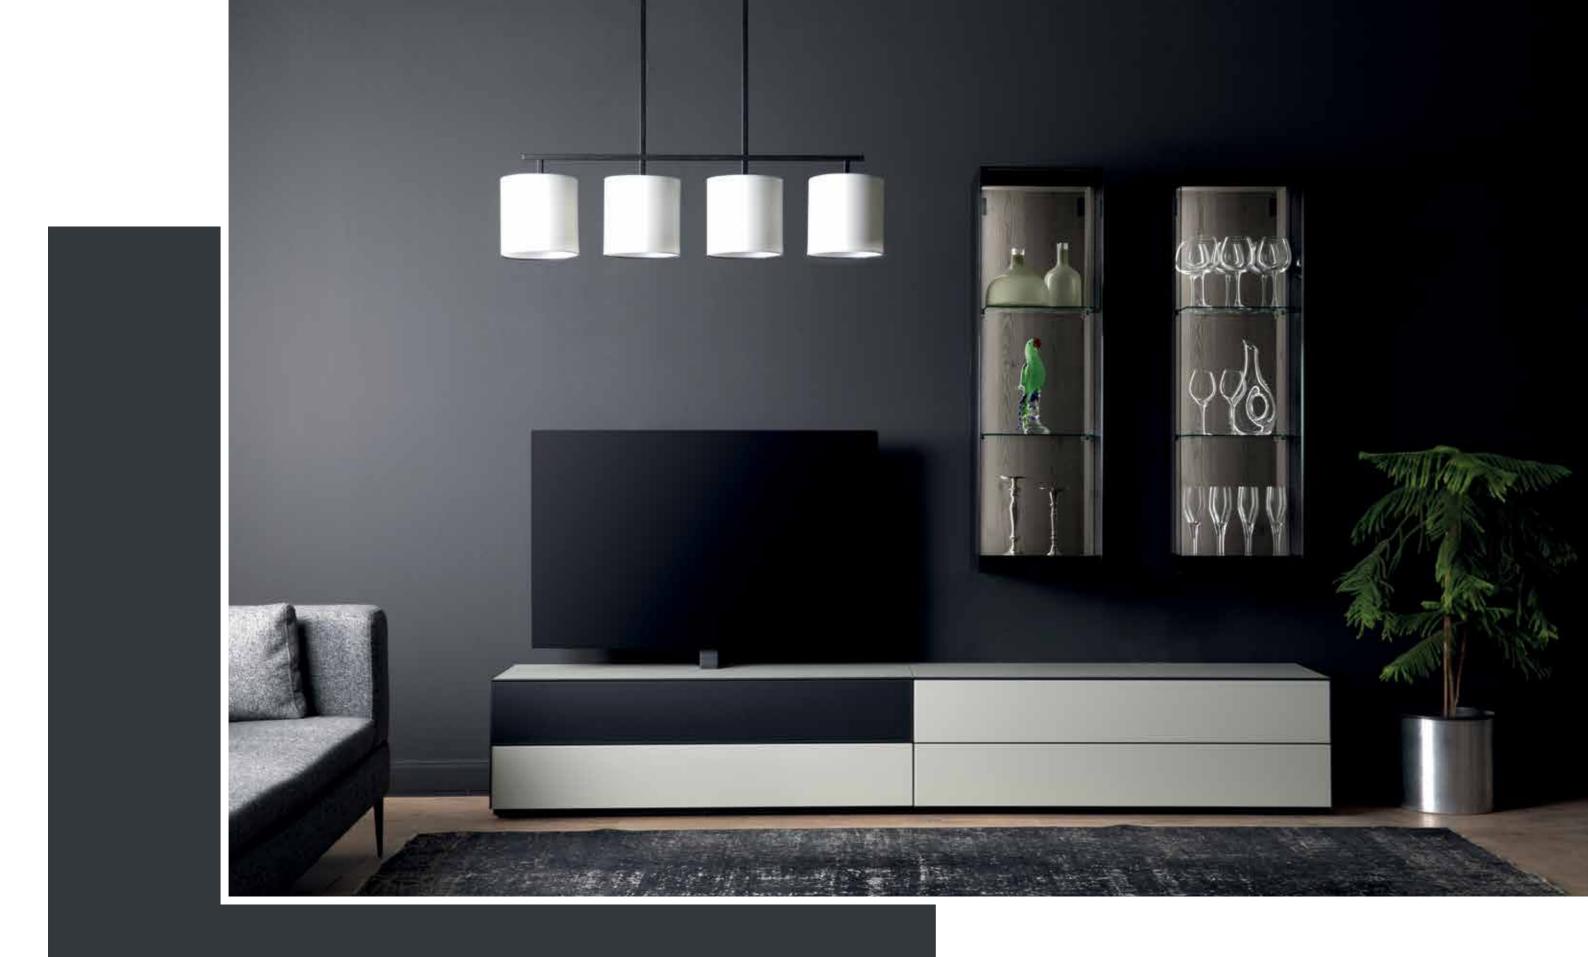

Multimedia cabinet has created thanks to the modular system feature. Fronts, sides and top panels covered with taupe decor ceramics. Soundbar can be placed behind the perforated door.

Elements cabinet with wall hanging vitrine - transparent glass door with led lighting system.

### MODULAR CONSTRUCTION (EX / SB)

cabinets as you require, floor standing, attached to your walls, or both, you decide. A system of specialist furniture that combines

elegance, technical performance and perfection.

## CABLE MANAGEMENT (EX)

Cables are an essential part of your system, but you don't want to see them. Multiple and discrete horizontal and vertical cable channels make for easy access for cabling through shelves and cabinets whilst keeping them out of sight within the cabinet.