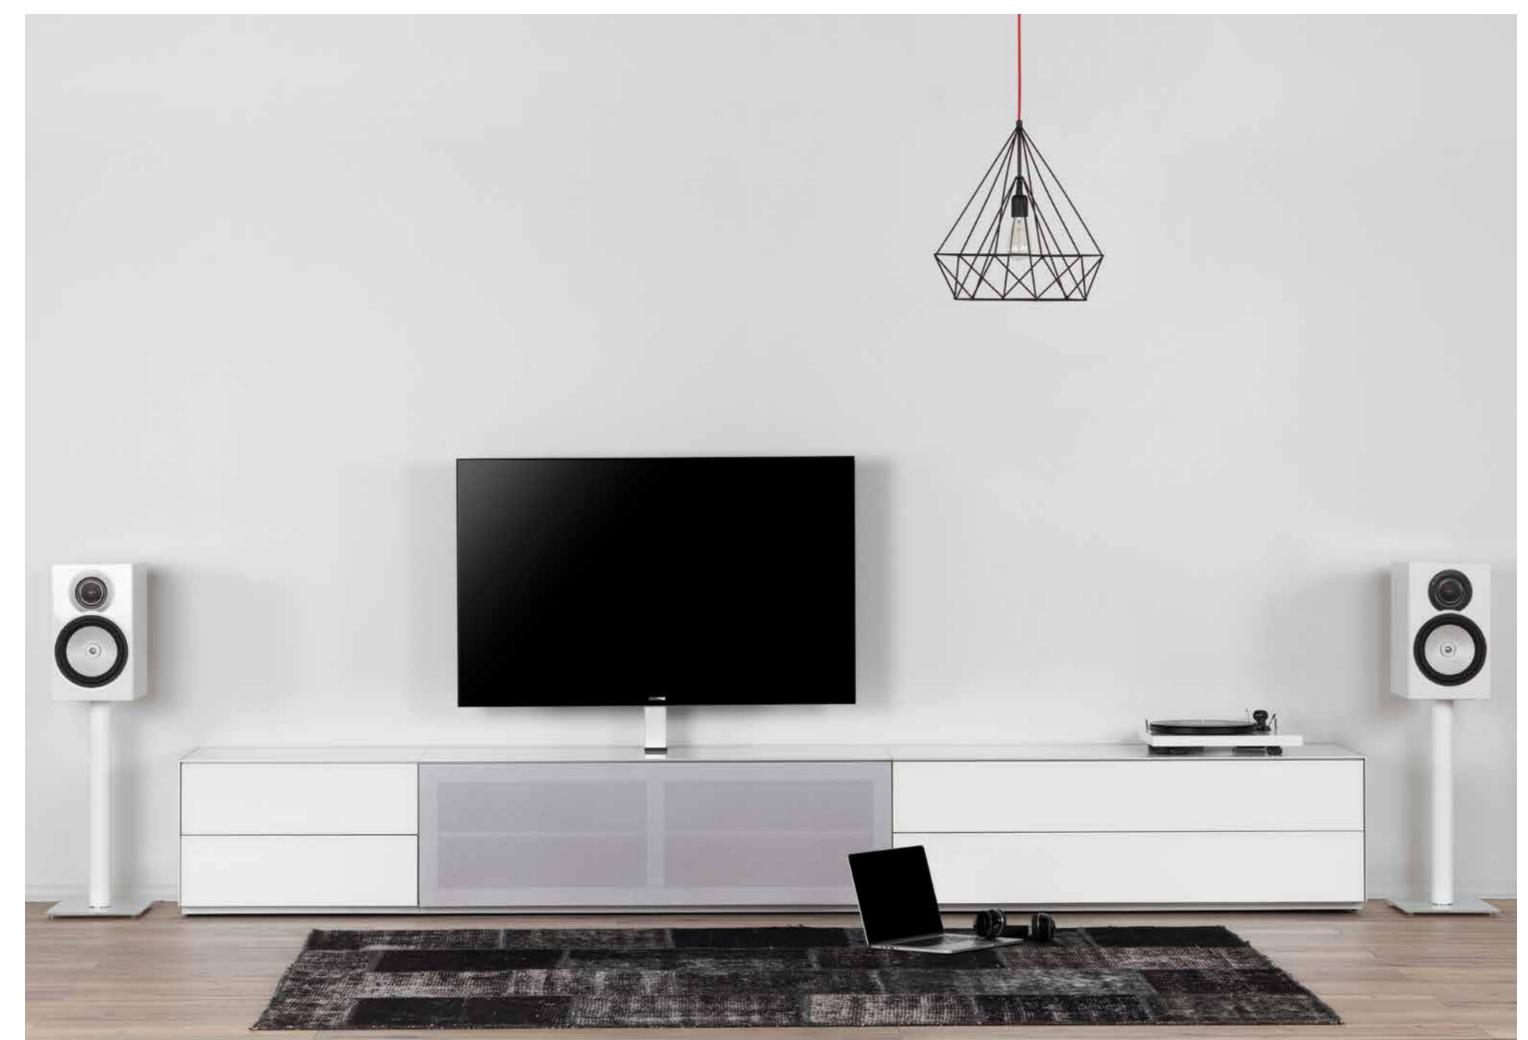

# **MULTIMEDIA CABINETS**

Sonorous multimedia cabinets offer a modular concept that displays and discreetly stores all your audio/video equipment right at the heart of your living space.

Contemporary designs of lacquered tempered glass, acid etched glass, porcelain and wood have never been so beautiful and completely timeless. Come and discover the perfect balance between **industrial design** and **handicrafts**.

Multimedia furniture with special perforated front doors. The speakers and A/V aquipments remain hidden and easily accessible.