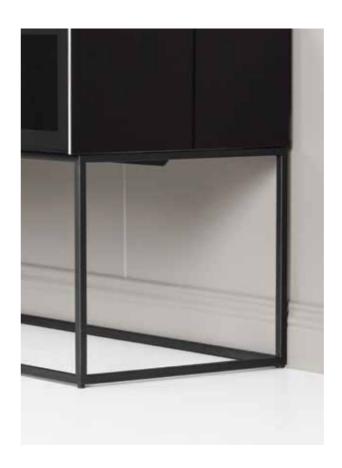

### CHOICE OF CABINET LEGS

CRAB 13 cm

BASE 3,5 cm / 9 cm

PLAIN 13 cm

CLUB 28 cm

CAGE 40 cm

SPIKE 20 cm / 13 cm

CAGE 20 cm