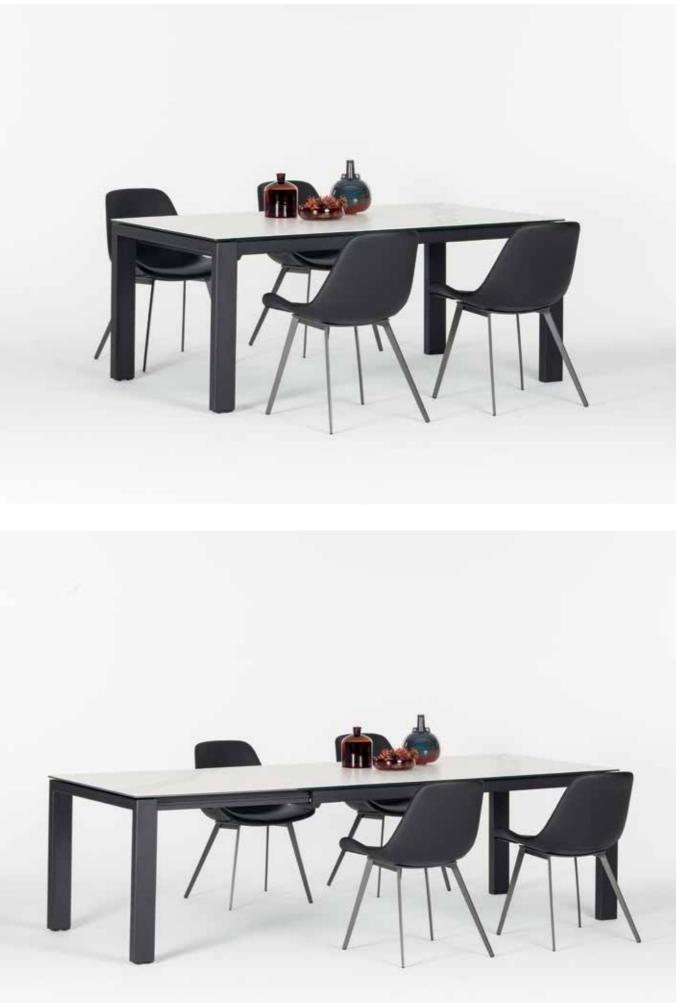

# BUTTERFLY

Butterfly extension mechanism could add more space for your guests. Wheels on moving leg prevent scratching your floor while opening action.

# **TANDEM BUTTERFLY**

Tandem Butterfly mechanism has an ability to perform simultaneus moving to both ways. Mechanism works in harmony. You only need to work from one side of the table to watch your table extends gracefully.

# MOVE UP

This simple and elegant mechanism can easily increase the size of the table by half through two simple motions.

# TANDEM MOVE UP

You can increase table size by simple pull & up movement with this synchronized extension mechanism.