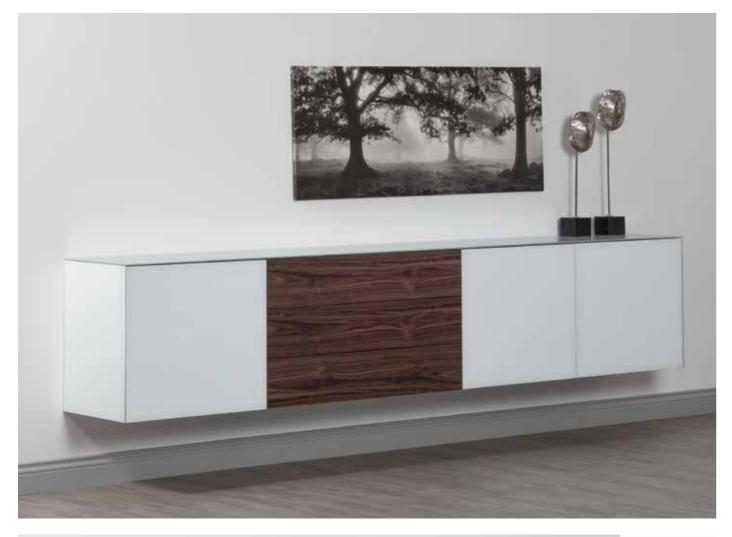

# SIDEBOARDS

Available in both wood base and metal frame, Sonorous sideboards offer a modular system with a rich collection of colors and shapes.

The series allows to freely position shelves, drawers or display cases, and to choose from a wide variety of materials and exclusive finishes including a continuous delicate glass top.

### VENEER DOOR (EX / SB)

ANODISED ALUMINIUM EDGES (EX) Careful use of anodized aluminium profiles creates impact resistance edges

IR REPEATER (EX) Control all your equipment with your remotes, yet keeping it out of sight. Our Infrared Repeater system relays remote control signals to your equipment within the cabinet.