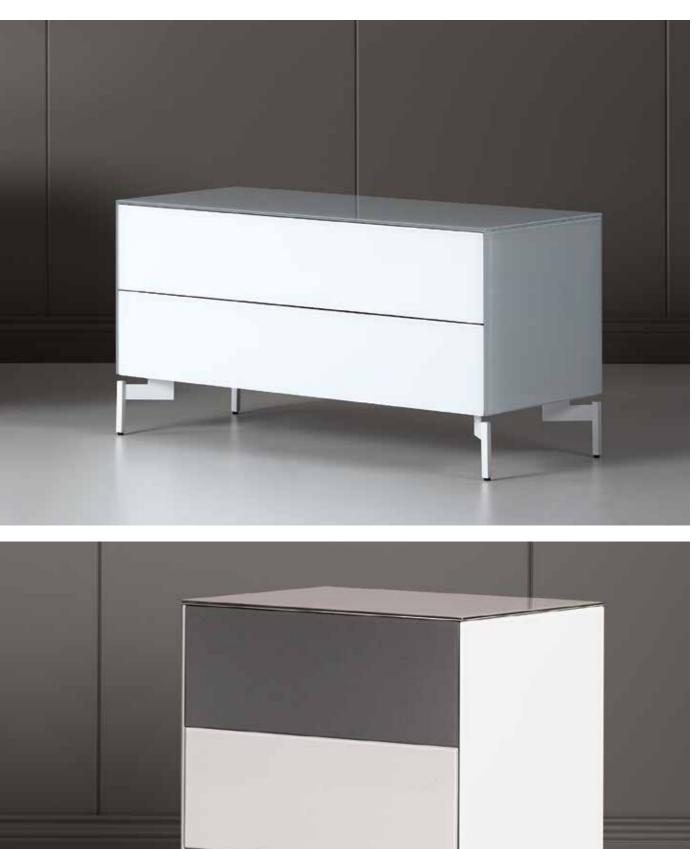

# **CHEST OF DRAWERS & BEDSIDES**

Sonorous offers functional and complementary units in a new approach to modern living. Offering storage space for the entire home, these units appeal to all tastes with glossy or matte glass-covered body with a wide range of colors, and additional ceramic or wood-covered cover options. Sonorous chest of drawers and bedside tables offer you very wide range options for storing your clothes or any other things that need storing.